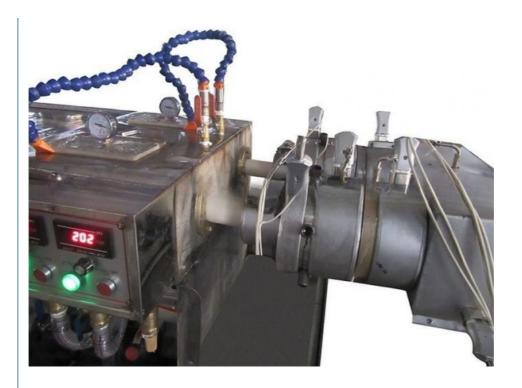

50-110            | SJSZ51/105 | 6                    | 60                 | 150                  | 24             |
| PVC-160  | 63-160            | SJSZ65/132 | 5                    | 100                | 300                  | 24             |
| PVC-250  | 110-250           | SJSZ80/156 | 3.5                  | 120                | 400                  | 28             |
| PVC-315  | 160-315           | SJSZ80/156 | 3                    | 160                | 400                  | 36             |
| PVC-450  | 250-450           | SJSZ92/188 | 1.5                  | 200                | 700                  | 36             |
| PVC-630  | 315-630           | SJSZ92/188 | 0.9                  | 230                | 700                  | 36             |

#### **Machine details**









## Our customer&exhibition







**Packing** 

## EXPORTED TO MIDDLE EAST, AFRICA, SOUTH AMERICA, SOUTH-EAST ASIA, RUSSIA AND OTHER

















Cingdao Changyue Plastic Machinery Co., Ltd.





edward@hualideplast.com



plasticextrudersmachine.com

SOUTH LONGYI ROAD, NO.2 JIAOXI INDUSTRIAL ZONE, JIAOZHOU CITY, QIGNDAO, CHINA