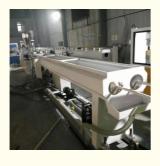

# **PVC** pipe production line / **PVC** tube making machine

#### Description of PVC pipe makign machine

PVC pipe extruder machine/UPVC pipe making machine is mainly used in the manufacturer of the UPVC and PVC pipes with various tube diameters and wall thickness such as agricultural and constructional plumbing, water supply and drain etc. This set is composed of conical twin-screw extruder, vacuum calibration tank, hual-off machine, cutter, stacker etc. Our machine can produce the PVC pipe with diameter from 16-630mm.