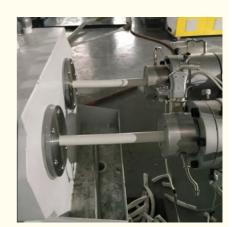

## **Exhaust Exhaust PVC Tube Production with Durable Extrusion Molding Machine**

#### **Basic Information**

. Place of Origin: Shandong, China . Brand Name: Changyue ISO9001 · Certification:

 Packaging Details: Export Film Packing / According To

Customer

• Delivery Time: 15 Days (1 - 1 Pieces) To Be Negotiated (>

1 Pieces)



## **Product Specification**

SJ51 Model NO.:

• Engagement System: Full Intermeshing Screw Channel Structure: Deep Screw • Exhaust: Exhaust · Automation: Automatic • Computerized: Computerized Film • Transport Package:

25\*1.5\*3.5m Specification: • Trademark: HYD

• Origin: Shandong, China Pipe Extruder Type:

PVC • Plastic Processed:

• Product Type: Extrusion Molding Machine

One Feed • Feeding Mode:

 Assembly Structure: Separate Type Extruder



#### More Images





# **PVC** pipe production line / **PVC** tube making machine

#### Description of PVC pipe makign machine

PVC pipe extruder machine/UPVC pipe making machine is mainly used in the manufacturer of the UPVC and PVC pipes with various tube diameters and wall thickness such as agricultural and constructional plumbing, water supply and drain etc. This set is composed of conical twin-screw extruder, vacuum calibration tank, hual-off machine, cutter, stacker etc. Our machine can produce the PVC pipe with diameter from 16-630mm.

#### Main parameter of PVC pipe making machine

| Model    | pipe<br>range(mm) | extruders  | max.speed(m/mi<br>n) | total<br>power(kw) | max.output(kg/<br>h) | line length(m) |
|----------|-------------------|------------|----------------------|--