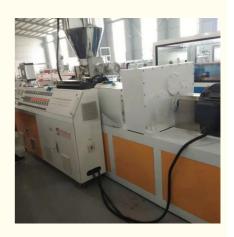

# **PVC** pipe production line / **PVC** tube making machine

#### Description of PVC pipe makign machine

PVC pipe extruder machine/UPVC pipe making machine is mainly used in the manufacturer of the UPVC and PVC pipes with various tube diameters and wall thickness such as agricultural and constructional plumbing, water supply and drain etc. This set is composed of conical twin-screw extruder, vacuum calibration tank, hual-off machine, cutter, stacker etc. Our machine can produce the PVC pipe with diameter from 16-630mm.