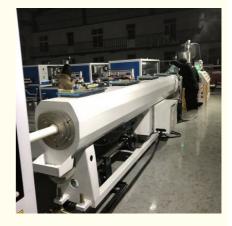

# PVC pipe production line / PVC tube making machine

#### Description of PVC pipe makign machine

PVC pipe extruder machine/UPVC pipe making machine is mainly used in the manufacturer of the UPVC and PVC pipes with various tube diameters and wall thickness such as agricultural and constructional plumbing, water supply and drain etc. This set is composed of conical twin-screw extruder, vacuum calibration tank, hual-off machine, cutter, stacker etc. Our machine can produce the PVC pipe with diameter from 16-630mm

## **Machine details**