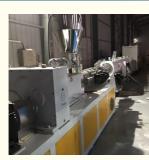

# PVC pipe production line / PVC tube making machine

#### Description of PVC pipe makign machine

PVC pipe extruder machine/UPVC pipe making machine is mainly used in the manufacturer of the UPVC and PVC pipes with various tube diameters and wall thickness such as agricultural and constructional plumbing, water supply and drain etc. This set is composed of conical twin-screw extruder, vacuum calibration tank, hual-off machine, cutter, stacker etc. Our machine can produce the PVC pipe with diameter from 16-630mm

## **Machine details**