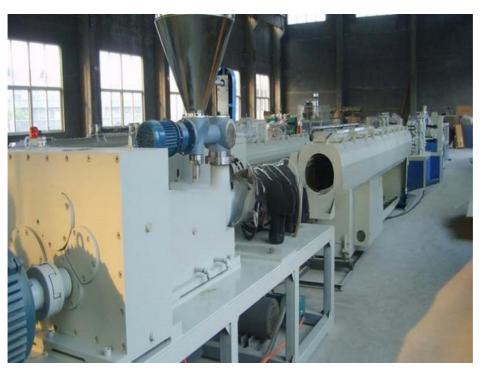

# PVC pipe production line / PVC tube making machine

#### Description of PVC pipe makign machine

PVC pipe extruder machine/UPVC pipe making machine is mainly used in the manufacturer of the UPVC and PVC pipes with various tube diameters and wall thickness such as agricultural and constructional plumbing, water supply and drain etc. This set is composed of conical twin-screw extruder, vacuum calibration tank, hual-off machine, cutter, stacker etc. Our machine can produce the PVC pipe with diameter from 16-630mm

## **Machine details**