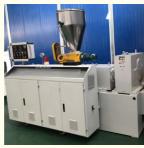

# Twin-Screw Pipe Extruder for PVC Conduit Tube Production Line within Your Budget

#### **Basic Information**

Place of Origin: Shandong, China
Brand Name: Changyue
Certification: ISO9001

Packaging Details: Export Film Packing / According To

Customer

• Delivery Time: 15 Days (1 - 1 Pieces) To Be Negotiated ( >

1 Pieces)



### **Product Specification**

Model NO.: SJ51

Engagement System: Full Intermeshing
Screw Channel Structure: Deep Screw
Exhaust: Exhaust
Automation: Automatic
Computerized: Computerized
Transport Package: Film

Specification: 25\*1.5\*3.5mTrademark: HYD

Origin: Shandong, ChinaType: Pipe Extruder

• Plastic Processed: PVC

Product Type: Extrusion Molding Machine

• Feeding Mode: One Feed

Assembly Structure: Separate Type Extruder



#### More Images





## **PVC** pipe production line / **PVC** tube making machine

#### Description of PVC pipe makign machine

PVC pipe extruder machine/UPVC pipe making machine is mainly used in the manufacturer of the UPVC and PVC pipes with various tube diameters and wall thickness such as agricultural and constructional plumbing, water supply and drain etc. This set is composed of conical twin-screw extruder, vacuum calibration tank, hual-off machine, cutter, stacker etc. Our machine can produce the PVC pipe with diameter from 16-630mm.

#### Main parameter of PVC pipe making machine

| Model    | pipe<br>range(mm) | extruders  | max.speed(m/mi<br>n) | total<br>power(kw) | max.output(kg/<br>h) | line length(m) |
|----------|-------------------|------------|----------------------|--------------------|--