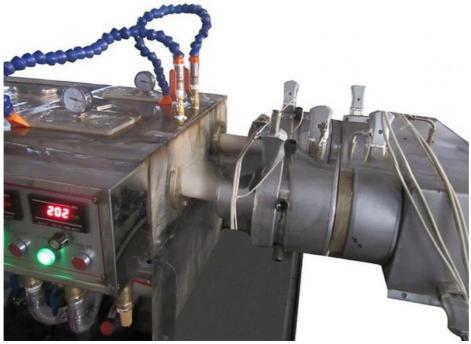

| 50-110            | SJSZ51/105 | 6                    | 60                 | 150                  | 24             |
| PVC-160  | 63-160            | SJSZ65/132 | 5                    | 100                | 300                  | 24             |
| PVC-250  | 110-250           | SJSZ80/156 | 3.5                  | 120                | 400                  | 28             |
| PVC-315  | 160-315           | SJSZ80/156 | 3                    | 160                | 400                  | 36             |
| PVC-450  | 250-450           | SJSZ92/188 | 1.5                  | 200                | 700                  | 36             |
| PVC-630  | 315-630           | SJSZ92/188 | 0.9                  | 230                | 700                  | 36             |

#### **Machine details**









#### Our customer&exhibition







**Packing** 

### EXPORTED TO MIDDLE EAST, AFRICA, SOUTH AMERICA, SOUTH-EAST ASIA, RUSSIA AND OTHER

















Cingdao Changyue Plastic Machinery Co., Ltd.





edward@hualideplast.com



plasticextrudersmachine.com

SOUTH LONGYI ROAD, NO.2 JIAOXI INDUSTRIAL ZONE, JIAOZHOU CITY, QIGNDAO, CHINA