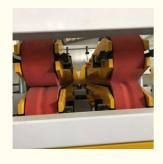

# Twin-Screw Pipe Extruder for PVC Conduit Tube Production Line within Your Budget

#### **Basic Information**

Place of Origin: Shandong, China
Brand Name: Changyue
Certification: ISO9001

Packaging Details: Export Film Packing / According To

Customer

• Delivery Time: 15 Days (1 - 1 Pieces) To Be Negotiated ( >

1 Pieces)



### **Product Specification**

Model NO.: SJ51

Engagement System: Full Intermeshing
Screw Channel Structure: Deep Screw
Exhaust: Exhaust
Automation: Automatic
Computerized: Computerized
Transport Package: Film

Specification: 25\*1.5\*3.5mTrademark: HYD

Origin: Shandong, ChinaType: Pipe Extruder

• Plastic Processed: PVC

Product Type: Extrusion Molding Machine

• Feeding Mode: One Feed

Assembly Structure: Separate Type Extruder



#### More Images





## **PVC** pipe production line / **PVC** tube making machine

#### Description of PVC pipe makign machine

PVC pipe extruder machine/UPVC pipe making machine is mainly used in the manufacturer of the UPVC and PVC pipes with various tube diameters and wall thickness such as agricultural and constructional plumbing, water supply and drain etc. This set is composed of conical twin-screw extruder, vacuum calibration tank, hual-off machine, cutter, stacker etc. Our machine can produce the PVC pipe with diameter from 16-630mm.

#### Main parameter of PVC pipe making machine

| Model    | pipe<br>range(mm) | extruders  | max.speed(m/mi<br>n) | total<br>power(kw) | max.output(kg/<br>h) | line length(m) |
|----------|-------------------|------------|----------------------|--------------------|