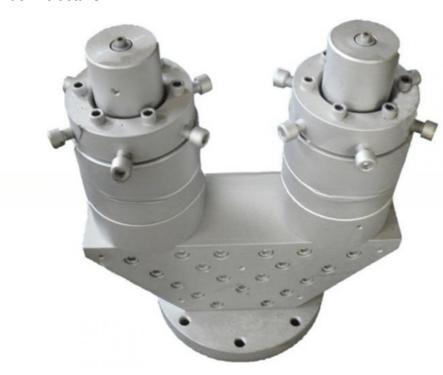

10  | 50-110            | SJSZ51/105 | 6                    | 60                 | 150                  | 24             |
| PVC-160  | 63-160            | SJSZ65/132 | 5                    | 100                | 300                  | 24             |
| PVC-250  | 110-250           | SJSZ80/156 | 3.5                  | 120                | 400                  | 28             |
| PVC-315  | 160-315           | SJSZ80/156 | 3                    | 160                | 400                  | 36             |
| PVC-450  | 250-450           | SJSZ92/188 | 1.5                  | 200                | 700                  | 36             |
| PVC-630  | 315-630           | SJSZ92/188 | 0.9                  | 230                | 700                  | 36             |

#### **Machine details**









#### Our customer&exhibition







**Packing** 

### EXPORTED TO MIDDLE EAST, AFRICA, SOUTH AMERICA, SOUTH-EAST ASIA, RUSSIA AND OTHER

















Cingdao Changyue Plastic Machinery Co., Ltd.





edward@hualideplast.com



plasticextrudersmachine.com

SOUTH LONGYI ROAD, NO.2 JIAOXI INDUSTRIAL ZONE, JIAOZHOU CITY, QIGNDAO, CHINA