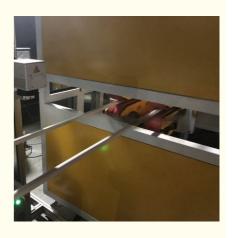

# Twin-Screw Pipe Extruder for PVC Conduit Tube Production Line within Your Budget

#### **Basic Information**

Place of Origin: Shandong, China
Brand Name: Changyue
Certification: ISO9001

Packaging Details: Export Film Packing / According To

Customer

• Delivery Time: 15 Days (1 - 1 Pieces) To Be Negotiated ( >

1 Pieces)



### **Product Specification**

Model NO.: SJ51

Engagement System: Full Intermeshing
Screw Channel Structure: Deep Screw
Exhaust: Exhaust
Automation: Automatic
Computerized: Computerized
Transport Package: Film

Specification: 25\*1.5\*3.5mTrademark: HYD

Origin: Shandong, ChinaType: Pipe Extruder

• Plastic Processed: PVC

Product Type: Extrusion Molding Machine

• Feeding Mode: One Feed

Assembly Structure: Separate Type Extruder



#### More Images





## **PVC** pipe production line / **PVC** tube making machine

#### Description of PVC pipe makign machine

PVC pipe extruder machine/UPVC pipe making machine is mainly used in the manufacturer of the UPVC and PVC pipes with various tube diameters and wall thickness such as agricultural and constructional plumbing, water supply and dra