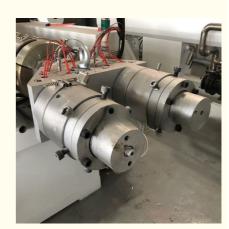

# Twin-Screw Pipe Extruder for PVC Conduit Tube Production Line within Your Budget

#### **Basic Information**

Place of Origin: Shandong, China
Brand Name: Changyue
Certification: ISO9001

Packaging Details: Export Film Packing / According To

Customer

• Delivery Time: 15 Days (1 - 1 Pieces) To Be Negotiated ( >

1 Pieces)



### **Product Specification**

Model NO.: SJ51

Engagement System: Full Intermeshing
Screw Channel Structure: Deep Screw
Exhaust: Exhaust
Automation: Automatic
Computerized: Computerized
Transport Package: Film

Specification: 25\*1.5\*3.5mTrademark: HYD

Origin: Shandong, ChinaType: Pipe Extruder

• Plastic Processed: PVC

Product Type: Extrusion Molding Machine

• Feeding Mode: One Feed

Assembly Structure: Separate Type Extruder



#### More Images





## **PVC** pipe production line / **PVC** tube making machine

#### Description of PVC pipe makign machine

PVC pipe extruder machine/UPVC pipe making machine is mainly used in the manufacturer of the UPVC and PVC pipes with various tube diameters and wall thickness such as agricultural and constructional plumbing, water supply and drain etc. This set is composed of conical twin-screw extruder, vacuum calibration tank, hual-off machine, cutter, stacker etc. Our machine can produce the PVC pipe with diameter from 16-630mm.

#### Main parameter of PVC pipe making machine

| Model    | pipe<br>range(mm) | extruders  | max.speed(m/mi<br>n) | total<br>power(kw) | max.output(kg/<br>h) | line length(m) |
|----------|-------------------|------------|----------------------|-