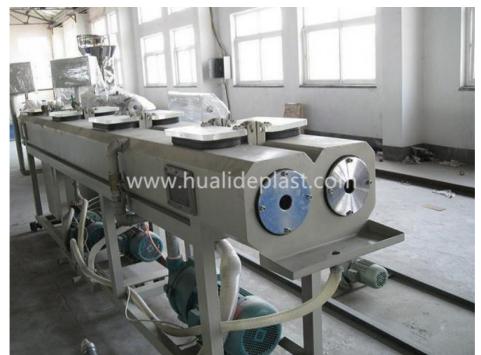

#### **Machine details**

#### Description of PVC pipe makign machine

PVC pipe extruder machine/UPVC pipe making machine is mainly used in the manufacturer of the UPVC and PVC pipes with various tube diameters and wall thickness such as agricultural and constructional plumbing, water supply and drain etc. This set is composed of conical twin-screw extruder, vacuum calibration tank, hual-off machine, cutter, stacker etc. Our machine can produce the PVC pipe with diameter from 16-630mm.