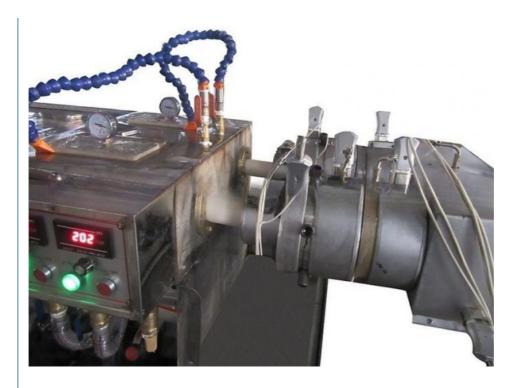

#### **Machine details**

#### Description of PVC pipe makign machine

PVC pipe extruder machine/UPVC pipe making machine is mainly used in the manufacturer of the UPVC and PVC pipes with various tube diameters and wall thickness such as agricultural and constructional plumbing, water supply and drain etc. This set is composed of conical twin-screw extruder, vacuum calibration tank, hual-off machine, cutter, stacker etc. Our machine can produce the PVC pipe with diameter from 16-630mm.