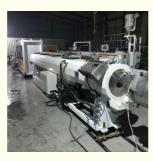

## **PVC** pipe production line / **PVC** tube making machine

#### Description of PVC pipe makign machine

PVC pipe extruder machine/UPVC pipe making machine is mainly used in the manufacturer of the UPVC and PVC pipes with various tube diameters and wall thickness such as agricultural and constructional plumbing, water supply and drain etc. This set is composed of conical twin-screw extruder, vacuum calibration tank, hual-off machine, cutter, stacker etc. Our machine can produce the PVC pipe with diameter from 16-630mm.

#### **Machine details**