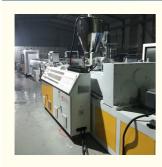

## **PVC** pipe production line / **PVC** tube making machine

#### Description of PVC pipe makign machine

PVC pipe extruder machine/UPVC pipe making machine is mainly used in the manufacturer of the UPVC and PVC pipes with various tube diameters and wall thickness such as agricultural and constructional plumbing, water supply and drain etc. This set is composed of conical twin-screw extruder, vacuum calibration tank, hual-off machine, cutter, stacker etc. Our machine can produce the PVC pipe with diameter from 16-630mm.

#### **Machine details**