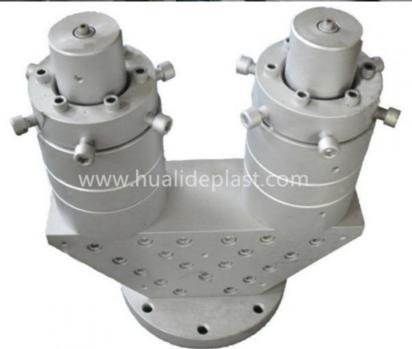

#### **Machine details**

#### Description of PVC pipe makign machine

PVC pipe extruder machine/UPVC pipe making machine is mainly used in the manufacturer of the UPVC and PVC pipes with various tube diameters and wall thickness such as agricultural and constructional plumbing, water supply and drain etc. This set is composed of conical twin-screw extruder, vacuum calibration tank, hual-off machine, cutter, stacker etc. Our machine can produce the PVC pipe with diameter from 16-630mm.