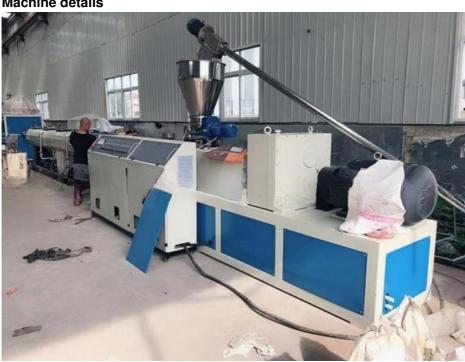

#### **Machine details**

#### Description of PVC pipe makign machine

PVC pipe extruder machine/UPVC pipe making machine is mainly used in the manufacturer of the UPVC and PVC pipes with various tube diameters and wall thickness such as agricultural and constructional plumbing, water supply and drain etc. This set is composed of conical twin-screw extruder, vacuum calibration tank, hual-off machine, cutter, stacker etc. Our machine can produce the PVC pipe with diameter from 16-630mm.