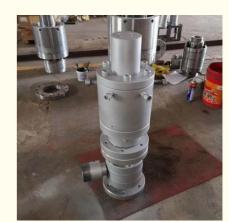

# Full Intermeshing Engagement System SJ65/33 PVC Pipe Production Line with Materials

#### **Basic Information**

Place of Origin: Shandong, China
Brand Name: Changyue
Certification: ISO9001

Packaging Details: Export Film Packing / According To

Customer

• Delivery Time: 15 Days (1 - 1 Pieces) To Be Negotiated ( >

1 Pieces)



#### **Product Specification**

Model NO.: SJ65/33

Engagement System: Full Intermeshing
 Screw Channel Structure: Deep Screw
 Exhaust: Exhaust
 Automation: Automatic
 Computerized: Computerized
 Transport Package: Film

• Specification: 25\*1.5\*3.5m

• Trademark: HYD

Origin: Shandong, ChinaType: Pipe Extruder

• Plastic Processed: PVC

Product Type: Extrusion Molding Machine

Feeding Mode: One Feed

Assembly Structure: Separate Type Extruder



#### More Images





## **PVC** pipe production line / **PVC** tube making machine

#### Description of PVC pipe makign machine

PVC pipe extruder machine/UPVC pipe making machine is mainly used in the manufacturer of the UPVC and PVC pipes with various tube diameters and wall thickness such as agricultural and constructional plumbing, water supply and drain etc. This set is composed of conical twin-screw extruder, vacuum calibration tank, hual-off machine, cutter, stacker etc. Our machine can produce the PVC pipe with diameter from 16-630mm.

#### Main parameter of PVC pipe making machine

| Model    | pipe<br>range(mm) | extruders  | max.speed(m/mi<br>n) | total<br>power(kw) | max.output(kg/<br>h) | line length(m) |
|----------|-------------------|------------|----------------------|-