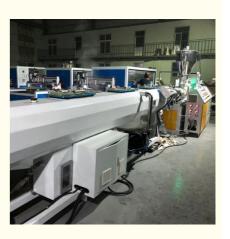

## **PVC** pipe production line / **PVC** tube making machine

#### Description of PVC pipe makign machine

PVC pipe extruder machine/UPVC pipe making machine is mainly used in the manufacturer of the UPVC and PVC pipes with various tube diameters and wall thickness such as agricultural and constructional plumbing, water supply and drain etc. This set is composed of conical twin-screw extruder, vacuum calibration tank, hual-off machine, cutter, stacker etc. Our machine can produce the PVC pipe with diameter from 16-630mm.

#### **Machine details**