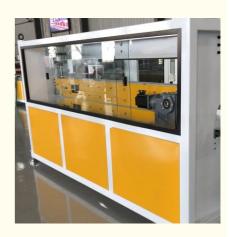

## **PVC** pipe production line / **PVC** tube making machine

### Description of PVC pipe makign machine

PVC pipe extruder machine/UPVC pipe making machine is mainly used in the manufacturer of the UPVC and PVC pipes with various tube diameters and wall thickness such as agricultural and constructional plumbing, water supply and drain etc. This set is composed of conical twin-screw extruder, vacuum calibration tank, hual-off machine, cutter, stacker etc. Our machine can produce the PVC pipe with diameter from 16-630mm.

#### **Machine details**