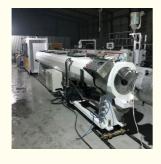

## **PVC** pipe production line / **PVC** tube making machine

### Description of PVC pipe makign machine

PVC pipe extruder machine/UPVC pipe making machine is mainly used in the manufacturer of the UPVC and PVC pipes with various tube diameters and wall thickness such as agricultural and constructional plumbing, water supply and drain etc. This set is composed of conical twin-screw extruder, vacuum calibration tank, hual-off machine, cutter, stacker etc. Our machine can produce the PVC pipe with diameter from 16-630mm.

#### **Machine details**