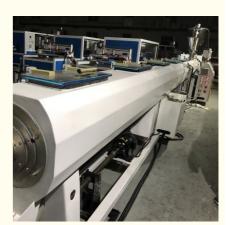

## **PVC** pipe production line / **PVC** tube making machine

### Description of PVC pipe makign machine

PVC pipe extruder machine/UPVC pipe making machine is mainly used in the manufacturer of the UPVC and PVC pipes with various tube diameters and wall thickness such as agricultural and constructional plumbing, water supply and drain etc. This set is composed of conical twin-screw extruder, vacuum calibration tank, hual-off machine, cutter, stacker etc. Our machine can produce the PVC pipe with diameter from 16-630mm.

#### **Machine details**