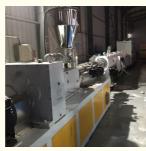

## **PVC** pipe production line / **PVC** tube making machine

### Description of PVC pipe makign machine

PVC pipe extruder machine/UPVC pipe making machine is mainly used in the manufacturer of the UPVC and PVC pipes with various tube diameters and wall thickness such as agricultural and constructional plumbing, water supply and drain etc. This set is composed of conical twin-screw extruder, vacuum calibration tank, hual-off machine, cutter, stacker etc. Our machine can produce the PVC pipe with diameter from 16-630mm.

#### **Machine details**