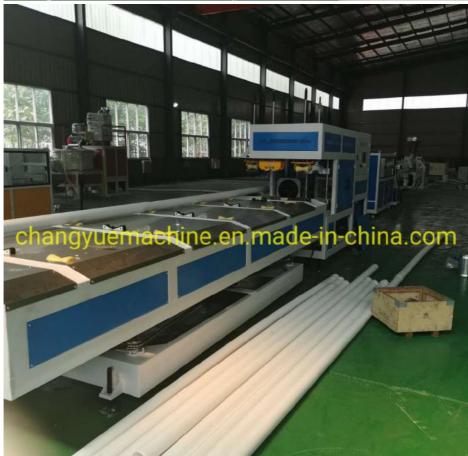

China good quality UPVC / CPVC pipe production line

PVC pipe extrusion production line

- 2. pvc pipe making machine adopts advanced design concept to ensure the efficient extrusion of PVC powder, combined with the unique concept of plasticization screw design to ensure uniformity of plastic extrusion, high capacity production.
- 3. pvc pipe making machine consists of : Conical twin screw extruder, pipe die head, vacuum calibrating tank, water spraying tank, haul off machine, cutting machine, and stacker etc.
- 4. pvc pipe making machine can produce the PVC pipe with diameter :

Layout of UPVC pipe extrusion machinery:

| Model   | Pipe range (mm) | extruders  | Max.output (kg/h) | Max.speed (m/min) | Total power(kw) | Line length(m) |
|---------|-----------------|------------|-------------------|-------------------|-----------------|----------------|
| PVC-50X | 216-50          | SJSZ51/105 | 150               | 6m                | 60              | 20             |
| PVC-63  | 16-63           | SJSZ45/90  | 120               | 10m               | 45              | 20             |
| PVC-110 | 50-110          | SJSZ51/105 | 150               | 6m                | 60              | 24             |
| PVC-160 | 63-160          | SJSZ65/132 | 300               | 5m                | 100             | 24             |
| PVC-250 | 110-250         | SJSZ80/156 | 400               | 3.5m              | 120             | 28             |
| PVC-315 | 160-315         | SJSZ80/156 | 400               | 3m                | 160             | 28             |
| PVC-450 | 250-450         | SJSZ90/188 | 700               | 1.5m              | 200             | 36             |
| PVC-630 | 315-630         | SJSZ90/188 | 700               | 0.9m              | 230             | 36             |