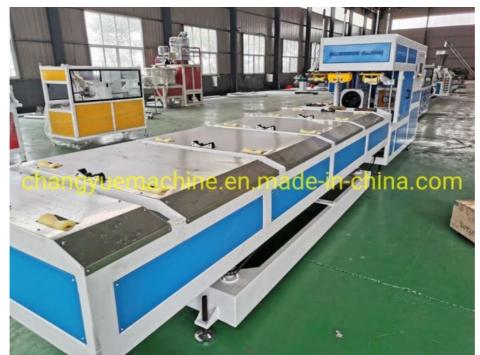

China good quality UPVC / CPVC pipe production line

PVC pipe extrusion production line

- 2. pvc pipe making machine adopts advanced design concept to ensure the efficient extrusion of PVC powder, combined with the unique concept of plasticization screw design to ensure uniformity of plastic extrusion, high capacity production.
- 3. pvc pipe making machine consists of : Conical twin screw extruder, pipe die head, vacuum calibrating tank, water spraying tank, haul off machine, cutting machine, and stacker etc.
- 4. pvc pipe making machine can produce the PVC pipe with diameter :

Layout of UPVC pipe extrusion machinery:

| Model   | Pipe range (mm) | extruders  | Max.output (kg/h) | Max.speed (m/min) | Total power(kw) | Line length(m) |
|---------|-----------------|------------|-------------------|-------------------|-----------------|----------------|
| PVC-50X | 216-50          | SJSZ51/105 | 150               | 6m                | 60              | 20             |
| PVC-63  | 16-63           | SJSZ45/90  | 120               | 10m               | 45              | 20             |
| PVC-110 | 50-110          | SJSZ51/105 | 150               | 6m                | 60              | 24             |
| PVC-160 | 63-160          | SJSZ65/132 | 300               | 5m                | 100             | 24             |
| PVC-250 | 110-250         | SJSZ80/156 | 400               | 3.5m              | 120             | 28             |
| PVC-315 | 160-315         | SJSZ80/156 | 400               | 3m                | 160             | 28             |
| PVC-450 | 250-450         | SJSZ90/188 | 700               | 1.5m              | 200             | 36             |
| PVC-630 | 315-630         | SJSZ90/188 | 700               | 0.9m              | 230             | 36             |