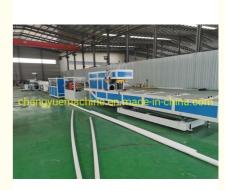

### **Product Description**

professional PVC water supply /drainage pipe production line manufacturer

automatic PVC pipe production line / extrusion machine for water supply

PVC drain pipe/water supply pipe/conduit pipe production line PVC water supply pipe production line

China good quality UPVC / CPVC pipe production line

PVC pipe extrusion production line

- 2. pvc pipe making machine adopts advanced design concept to ensure the efficient extrusion of PVC powder, combined with the unique concept of plasticization screw design to ensure uniformity of plastic extrusion, high capacity production.
- 3. pvc pipe making machine consists of : Conical twin screw extruder, pipe die head, vacuum calibrating tank, water spraying tank, haul off machine, cutting machine, and stacker etc.
- 4. pvc pipe making machine can produce the PVC pipe with diameter :

Layout of UPVC pipe extrusion machinery:

| Model   | Pipe range (mm) | extruders  | Max.output (kg/h) | Max.speed (m/min) | Total power(kw) | Line length(m) |
|---------|-----------------|------------|-------------------|-------------------|-----------------|----------------|
| PVC-50X | 216-50          | SJSZ51/105 | 150               | 6m                | 60              | 20             |
| PVC-63  | 16-63           | SJSZ45/90  | 120               | 10m               | 45              | 20             |
| PVC-110 | 50-110          | SJSZ51/105 | 150               | 6m                | 60              | 24             |
| PVC-160 | 63-160          | SJSZ65/132 | 300               | 5m                | 100             | 24             |
| PVC-250 | 110-250         | SJSZ80/156 | 400               | 3.5m              | 120             | 28             |
| PVC-315 | 160-315         | SJSZ80/156 | 400               | 3m                | 160             | 28             |
| PVC-450 | 250-450         | SJSZ90/188 | 700               | 1.5m              | 200             | 36             |
| PVC-630 | 315-630         | SJSZ90/188 | 700               | 0.9m              | 230             | 36             |