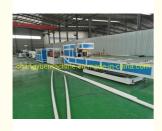

### **Product Description**

professional PVC water supply /drainage pipe production line manufacturer

automatic PVC pipe production line / extrusion machine for water supply

PVC drain pipe/water supply pipe/conduit pipe production line PVC water supply pipe production line

China good quality UPVC / CPVC pipe production line

PVC pipe extrusion production line

- 2. pvc pipe making machine adopts advanced design concept to ensure the efficient extrusion of PVC powder, combined with the unique concept of plasticization screw design to ensure uniformity of plastic extrusion, high capacity production.
- 3. pvc pipe making machine consists of : Conical twin screw extruder, pipe die head, vacuum calibrating tank, water spraying tank, haul off machine, cutting machine, and stacker etc.
- 4. pvc pipe making machine can produce the PVC pipe with diameter :

Layout of UPVC pipe extrusion machinery:

| Model   | Pipe range (mm) | extruders  | Max.output (kg/h) | Max.speed (m/min) | Total power(kw) | Line length(m) |
|---------|-----------------|------------|-------------------|-------------------|-----------------|----------------|
| PVC-50X | 216-50          | SJSZ51/105 | 150               | 6m                | 60              | 20             |
| PVC-63  | 16-63           | SJSZ45/90  | 120               | 10m               | 45              | 20             |
| PVC-110 | 50-110          | SJSZ51/105 | 150               | 6m                | 60              | 24             |
| PVC-160 | 63-160          | SJSZ65/132 | 300               | 5m                | 100             | 24             |
| PVC-250 | 110-250         | SJSZ80/156 | 400               | 3.5m              | 120             | 28             |
| PVC-315 | 160-315         | SJSZ80/156 | 400               | 3m                | 160             | 28             |
| PVC-450 | 250-450         | SJSZ90/188 | 700               | 1.5m              | 200             | 36             |
| PVC-630 | 315-630         | SJSZ90/188 | 700               | 0.9m              | 230             | 36             |