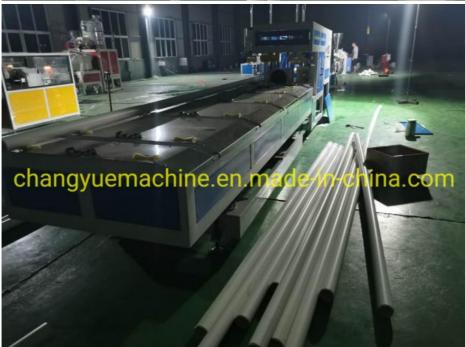

China good quality UPVC / CPVC pipe production line

PVC pipe extrusion production line

- 2. pvc pipe making machine adopts advanced design concept to ensure the efficient extrusion of PVC powder, combined with the unique concept of plasticization screw design to ensure uniformity of plastic extrusion, high capacity production.
- 3. pvc pipe making machine consists of : Conical twin screw extruder, pipe die head, vacuum calibrating tank, water spraying tank, haul off machine, cutting machine, and stacker etc.
- 4. pvc pipe making machine can produce the PVC pipe with diameter :

Layout of UPVC pipe extrusion machinery:

| Model   | Pipe range (mm) | extruders  | Max.output (kg/h) | Max.speed (m/min) | Total power(kw) | Line length(m) |
|---------|-----------------|------------|-------------------|-------------------|-----------------|----------------|
| PVC-50X | 216-50          | SJSZ51/105 | 150               | 6m                | 60              | 20             |
| PVC-63  | 16-63           | SJSZ45/90  | 120               | 10m               | 45              | 20             |
| PVC-110 | 50-110          | SJSZ51/105 | 150               | 6m                | 60              | 24             |
| PVC-160 | 63-160          | SJSZ65/132 | 300               | 5m                | 100             | 24             |
| PVC-250 | 110-250         | SJSZ80/156 | 400               | 3.5m              | 120             | 28             |
| PVC-315 | 160-315         | SJSZ80/156 | 400               | 3m                | 160             | 28             |
| PVC-450 | 250-450         | SJSZ90/188 | 700               | 1.5m              | 200             | 36             |
| PVC-630 | 315-630         | SJSZ90/188 | 700               | 0.9m              | 230             | 36             |