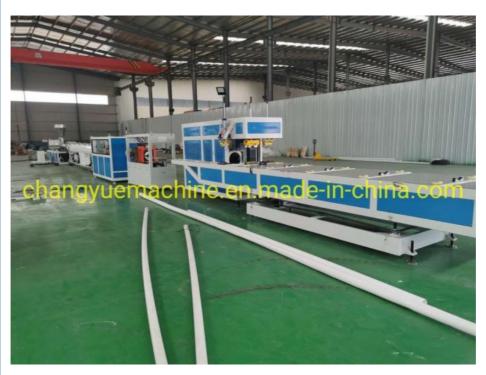

China good quality UPVC / CPVC pipe production line

PVC pipe extrusion production line

- 2. pvc pipe making machine adopts advanced design concept to ensure the efficient extrusion of PVC powder, combined with the unique concept of plasticization screw design to ensure uniformity of plastic extrusion, high capacity production.
- 3. pvc pipe making machine consists of : Conical twin screw extruder, pipe die head, vacuum calibrating tank, water spraying tank, haul off machine, cutting machine, and stacker etc.
- 4. pvc pipe making machine can produce the PVC pipe with diameter :

Layout of UPVC pipe extrusion machinery:

| Model   | Pipe range (mm) | extruders  | Max.output (kg/h) | Max.speed (m/min) | Total power(kw) | Line length(m) |
|---------|-----------------|------------|-------------------|-------------------|-----------------|----------------|
| PVC-50X | 216-50          | SJSZ51/105 | 150               | 6m                | 60              | 20             |
| PVC-63  | 16-63           | SJSZ45/90  | 120               | 10m               | 45              | 20             |
| PVC-110 | 50-110          | SJSZ51/105 | 150               | 6m                | 60              | 24             |
| PVC-160 | 63-160          | SJSZ65/132 | 300               | 5m                | 100             | 24             |
| PVC-250 | 110-250         | SJSZ80/156 | 400               | 3.5m              | 120             | 28             |
| PVC-315 | 160-315         | SJSZ80/156 | 400               | 3m                | 160             | 28             |
| PVC-450 | 250-450         | SJSZ90/188 | 700               | 1.5m              | 200             | 36             |
| PVC-630 | 315-630         | SJSZ90/188 | 700               | 0.9m              | 230             | 36             |