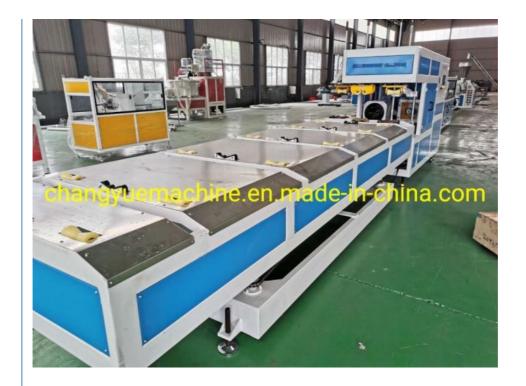

China good quality UPVC / CPVC pipe production line

PVC pipe extrusion production line

- 2. pvc pipe making machine adopts advanced design concept to ensure the efficient extrusion of PVC powder, combined with the unique concept of plasticization screw design to ensure uniformity of plastic extrusion, high capacity production.
- 3. pvc pipe making machine consists of : Conical twin screw extruder, pipe die head, vacuum calibrating tank, water spraying tank, haul off machine, cutting machine, and stacker etc.
- 4. pvc pipe making machine can produce the PVC pipe with diameter :

Layout of UPVC pipe extrusion machinery:

| Model   | Pipe range (mm) | extruders  | Max.output (kg/h) | Max.speed (m/min) | Total power(kw) | Line length(m) |
|---------|-----------------|------------|-------------------|-------------------|-----------------|----------------|
| PVC-50X | 216-50          | SJSZ51/105 | 150               | 6m                | 60              | 20             |
| PVC-63  | 16-63           | SJSZ45/90  | 120               | 10m               | 45              | 20             |
| PVC-110 | 50-110          | SJSZ51/105 | 150               | 6m                | 60              | 24             |
| PVC-160 | 63-160          | SJSZ65/132 | 300               | 5m                | 100             | 24             |
| PVC-250 | 110-250         | SJSZ80/156 | 400               | 3.5m              | 120             | 28             |
| PVC-315 | 160-315         | SJSZ80/156 | 400               | 3m                | 160             | 28             |
| PVC-450 | 250-450         | SJSZ90/188 | 700               | 1.5m              | 200             | 36             |
| PVC-630 | 315-630         | SJSZ90/188 | 700               | 0.9m              | 230             | 36             |