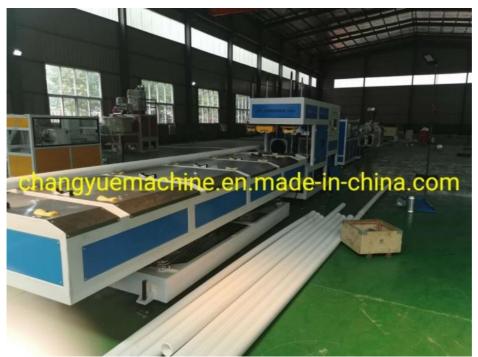

China good quality UPVC / CPVC pipe production line

PVC pipe extrusion production line

- 2. pvc pipe making machine adopts advanced design concept to ensure the efficient extrusion of PVC powder, combined with the unique concept of plasticization screw design to ensure uniformity of plastic extrusion, high capacity production.
- 3. pvc pipe making machine consists of : Conical twin screw extruder, pipe die head, vacuum calibrating tank, water spraying tank, haul off machine, cutting machine, and stacker etc.
- 4. pvc pipe making machine can produce the PVC pipe with diameter :

Layout of UPVC pipe extrusion machinery:

| Model   | Pipe range (mm) | extruders  | Max.output (kg/h) | Max.speed (m/min) | Total power(kw) | Line length(m) |
|---------|-----------------|------------|-------------------|-------------------|-----------------|----------------|
| PVC-50X | 216-50          | SJSZ51/105 | 150               | 6m                | 60              | 20             |
| PVC-63  | 16-63           | SJSZ45/90  | 120               | 10m               | 45              | 20             |
| PVC-110 | 50-110          | SJSZ51/105 | 150               | 6m                | 60              | 24             |
| PVC-160 | 63-160          | SJSZ65/132 | 300               | 5m                | 100             | 24             |
| PVC-250 | 110-250         | SJSZ80/156 | 400               | 3.5m              | 120             | 28             |
| PVC-315 | 160-315         | SJSZ80/156 | 400               | 3m                | 160             | 28             |
| PVC-450 | 250-450         | SJSZ90/188 | 700               | 1.5m              | 200             | 36             |
| PVC-630 | 315-630         | SJSZ90/188 | 700               | 0.9m              | 230             | 36             |