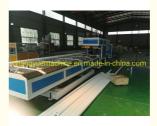

China good quality UPVC / CPVC pipe production line

PVC pipe extrusion production line

- 2. pvc pipe making machine adopts advanced design concept to ensure the efficient extrusion of PVC powder, combined with the unique concept of plasticization screw design to ensure uniformity of plastic extrusion, high capacity production.
- 3. pvc pipe making machine consists of : Conical twin screw extruder, pipe die head, vacuum calibrating tank, water spraying tank, haul off machine, cutting machine, and stacker etc.
- 4. pvc pipe making machine can produce the PVC pipe with diameter :

Layout of UPVC pipe extrusion machinery:

| Model   | Pipe range (mm) | extruders  | Max.output (kg/h) | Max.speed (m/min) | Total power(kw) | Line length(m) |
|---------|-----------------|------------|-------------------|-------------------|-----------------|----------------|
| PVC-50X | 216-50          | SJSZ51/105 | 150               | 6m                | 60              | 20             |
| PVC-63  | 16-63           | SJSZ45/90  | 120               | 10m               | 45              | 20             |
| PVC-110 | 50-110          | SJSZ51/105 | 150               | 6m                | 60              | 24             |
| PVC-160 | 63-160          | SJSZ65/132 | 300               | 5m                | 100             | 24             |
| PVC-250 | 110-250         | SJSZ80/156 | 400               | 3.5m              | 120             | 28             |
| PVC-315 | 160-315         | SJSZ80/156 | 400               | 3m                | 160             | 28             |
| PVC-450 | 250-450         | SJSZ90/188 | 700               | 1.5m              | 200             | 36             |
| PVC-630 | 315-630         | SJSZ90/188 | 700               | 0.9m              | 230             | 36             |