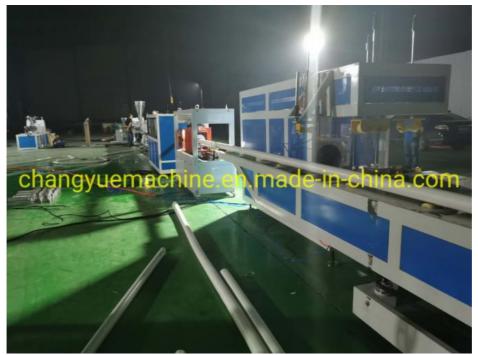

China good quality UPVC / CPVC pipe production line

PVC pipe extrusion production line

- 2. pvc pipe making machine adopts advanced design concept to ensure the efficient extrusion of PVC powder, combined with the unique concept of plasticization screw design to ensure uniformity of plastic extrusion, high capacity production.
- 3. pvc pipe making machine consists of : Conical twin screw extruder, pipe die head, vacuum calibrating tank, water spraying tank, haul off machine, cutting machine, and stacker etc.
- 4. pvc pipe making machine can produce the PVC pipe with diameter :

Layout of UPVC pipe extrusion machinery:

| Model   | Pipe range (mm) | extruders  | Max.output (kg/h) | Max.speed (m/min) | Total power(kw) | Line length(m) |
|---------|-----------------|------------|-------------------|-------------------|-----------------|----------------|
| PVC-50X | 216-50          | SJSZ51/105 | 150               | 6m                | 60              | 20             |
| PVC-63  | 16-63           | SJSZ45/90  | 120               | 10m               | 45              | 20             |
| PVC-110 | 50-110          | SJSZ51/105 | 150               | 6m                | 60              | 24             |
| PVC-160 | 63-160          | SJSZ65/132 | 300               | 5m                | 100             | 24             |
| PVC-250 | 110-250         | SJSZ80/156 | 400               | 3.5m              | 120             | 28             |
| PVC-315 | 160-315         | SJSZ80/156 | 400               | 3m                | 160             | 28             |
| PVC-450 | 250-450         | SJSZ90/188 | 700               | 1.5m              | 200             | 36             |
| PVC-630 | 315-630         | SJSZ90/188 | 700               | 0.9m              | 230             | 36             |