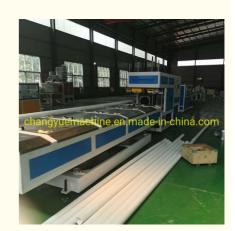

### **Product Description**

professional PVC water supply /drainage pipe production line manufacturer

automatic PVC pipe production line / extrusion machine for water supply

PVC drain pipe/water supply pipe/conduit pipe production line PVC water supply pipe production line

China good quality UPVC / CPVC pipe production line

PVC pipe extrusion production line

- 2. pvc pipe making machine adopts advanced design concept to ensure the efficient extrusion of PVC powder, combined with the unique concept of plasticization screw design to ensure uniformity of plastic extrusion, high capacity production.
- 3. pvc pipe making machine consists of : Conical twin screw extruder, pipe die head, vacuum calibrating tank, water spraying tank, haul off machine, cutting machine, and stacker etc.
- 4. pvc pipe making machine can produce the PVC pipe with diameter :

Layout of UPVC pipe extrusion machinery:

| Model   | Pipe range (mm) | extruders  | Max.output (kg/h) | Max.speed (m/min) | Total power(kw) | Line length(m) |
|---------|-----------------|------------|-------------------|-------------------|-----------------|----------------|
| PVC-50X | 216-50          | SJSZ51/105 | 150               | 6m                | 60              | 20             |
| PVC-63  | 16-63           | SJSZ45/90  | 120               | 10m               | 45              | 20             |
| PVC-110 | 50-110          | SJSZ51/105 | 150               | 6m                | 60              | 24             |
| PVC-160 | 63-160          | SJSZ65/132 | 300               | 5m                | 100             | 24             |
| PVC-250 | 110-250         | SJSZ80/156 | 400               | 3.5m              | 120             | 28             |
| PVC-315 | 160-315         | SJSZ80/156 | 400               | 3m                | 160             | 28             |
| PVC-450 | 250-450         | SJSZ90/188 | 700               | 1.5m              | 200             | 36             |
| PVC-630 | 315-630         | SJSZ90/188 | 700               | 0.9m              | 230             | 36             |