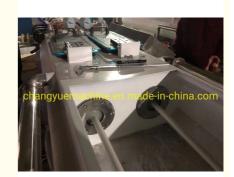

#### **Machine details**

#### vacuum tank:

length: 6m

vacuum pump power: 4kw x 2 water pump power: 4 kw

water level control: automatic control movement distance: 600 mm movement motor power: 1.1 kw

3 - claw haul off machine inverter brand: ABB / Delta electical parts: Siemens