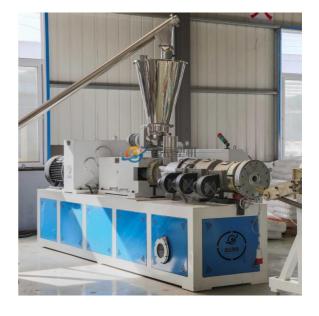

### SJSZ 65/132 twin conical screw extruder

screw & barrel: model: SJSZ-65/132 screw

main motor: 37 kw extruder output: 250 kg/h

feedere: double screw feeder

vacuum pump power: 3 kw inverter brand: Delta / ABB electrical parts: Siemens

PVC pipe mould PVC pipe size: 50-200 mm heater: ceramic heat ceramic heater