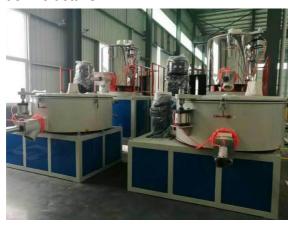

#### 300/600 hot cold mixer

Final material: PVC and additives mixed powder

Mixing type: Heating and cooling

Total Volume: 300/600L (heating/cooling)
Valid Volume: 225 / 360L (heating/cooling)
Rotation speed of stirring blade: 500/1000/100 r/min

Heating mode: Electricity/ self-friction

Mixing time: 6-10min
Cooling time: 10-15min