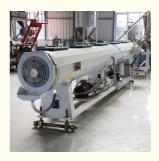

## **PVC** pipe production line / **PVC** tube making machine

#### Description of PVC pipe makign machine

PVC pipe extruder machine/UPVC pipe making machine is mainly used in the manufacturer of the UPVC and PVC pipes with various tube diameters and wall thickness such as agricultural and constructional plumbing, water supply and drain etc. This set is composed of conical twin-screw extruder, vacuum calibration tank, hual-off machine, cutter, stacker etc. Our machine can produce the PVC pipe with diameter from 16-630mm.