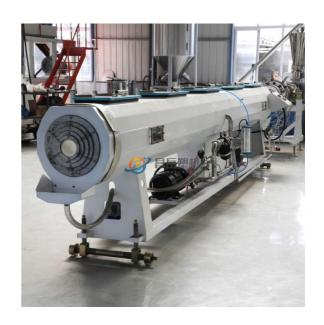

## **PVC** pipe production line / **PVC** tube making machine

#### Description of PVC pipe makign machine

PVC pipe extruder machine/UPVC pipe making machine is mainly used in the manufacturer of the UPVC and PVC pipes with various tube diameters and wall thickness such as agricultural and constructional plumbing, water supply and drain etc. This set is composed of conical twin-screw extruder, vacuum calibration tank, hual-off machine, cutter, stacker etc. Our machine can produce the PVC pipe with diameter from 16-630mm.