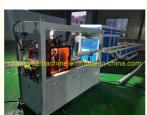

#### **Machine details**

non dust cutter cutting range: 50-200 mm

fiber laser printer