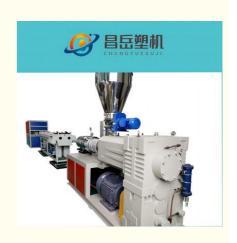

## One Feed PVC Plastic Water Supply Pipe Making Machine Full Intermeshing **Engagement System**

## **Product Specification**

Model NO.: SJSZ 65/132

 Plastic Processed: PVC

Product Type: Extrusion Molding Machine

• Feeding Mode: One Feed

· Assembly Structure: Separate Type Extruder

· Screw: Twin-Screw • Engagement System: Full Intermeshing Screw Channel Structure: Deep Screw • Exhaust: Exhaust Automation: Automatic Computerized Computerized: 300/600 • Mixer Model: Extruder Size: Sjsz 65/132 PVC Pipe Size: 50-200 Mm Loading Port: Qingdao Port, China

### SJSZ 65/132 twin conical screw extruder

screw & barrel: model: SJSZ-65/132 screw

main motor: 37 kw extruder output: 250 kg/h

feedere: double screw feeder

vacuum pump power: 3 kw inverter brand: Delta / ABB electrical parts: Siemens