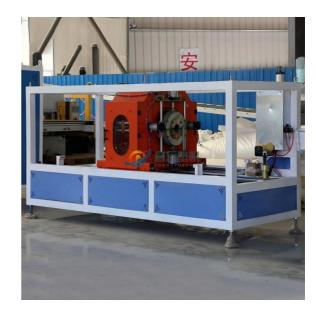

#### vacuum tank:

length: 6m

vacuum pump power: 4kw x 2 water pump power: 4 kw

water level control: automatic control movement distance: 600 mm movement motor power: 1.1 kw

3 - claw haul off machine inverter brand: ABB / Delta electical parts: Siemens