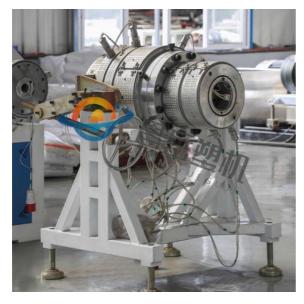

### SJSZ 65/132 twin conical screw extruder

screw & barrel: model: SJSZ-65/132 screw

main motor: 37 kw extruder output: 250 kg/h

feedere: double screw feeder

vacuum pump power: 3 kw inverter brand: Delta / ABB electrical parts: Siemens