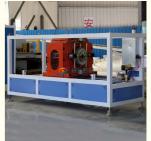

#### vacuum tank:

length: 6m

vacuum pump power: 4kw x 2 water pump power: 4 kw

water level control: automatic control movement distance: 600 mm movement motor power: 1.1 kw

3 - claw haul off machine inverter brand: ABB / Delta electical parts: Siemens

non dust cutter cutting range: 50-200 mm

fiber laser printer