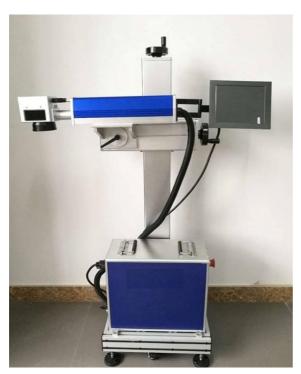

e: 225 / 360L (heating/cooling)
Rotation speed of stirring blade: 500/1000/100 r/min

Heating mode: Electricity/ self-friction

Mixing time: 6-10min
Cooling time: 10-15min

### SJSZ 65/132 twin conical screw extruder

screw & barrel: model: SJSZ-65/132 screw

main motor: 37 kw extruder output: 250 kg/h

feedere: double screw feeder

vacuum pump power: 3 kw inverter brand: Delta / ABB electrical parts: Siemens





PVC pipe mould PVC pipe size: 50-200 mm heater: ceramic heat ceramic heater

#### vacuum tank:

length: 6m

vacuum pump power: 4kw x 2 water pump power: 4 kw

water level control: automatic control movement distance: 600 mm movement motor power: 1.1 kw





3 - claw haul off machine inverter brand: ABB / Delta electical parts: Siemens



non dust cutter cutting range: 50-200 mm



fiber laser printer

## Our customer&exhibition







## **Packing**

THE COMPANY'S PRODUCTS ARE EXPORTED TO MIDDLE EAST, AFRICA, SOUTH AMERICA, SOUTH-EAST ASIA, RUSSIA AND OTHER COUNTRIES.





















Cingdao Changyue Plastic Machinery Co., Ltd.



0086 13705428176



edward@hualideplast.com



plasticextrudersmachine.com