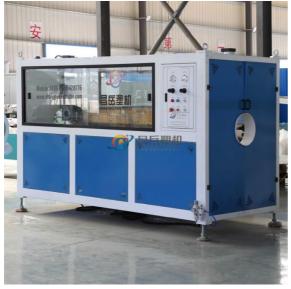

#### 300/600 hot cold mixer

Final material: PVC and additives mixed powder

Mixing type: Heating and cooling

Total Volume: 300/600L (heating/cooling)
Valid Volume: 225 / 360L (heating/cooling)
Rotation speed of stirring blade: 500/1000/100 r/min

Heating mode: Electricity/ self-friction

Mixing time: 6-10min
Cooling time: 10-15min