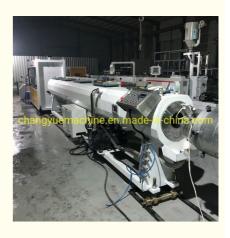

# **PVC** pipe production line / **PVC** tube making machine

#### Description of PVC pipe makign machine

PVC pipe extruder machine/UPVC pipe making machine is mainly used in the manufacturer of the UPVC and PVC pipes with various tube diameters and wall thickness such as agricultural and constructional plumbing, water supply and drain etc. This set is composed of conical twin-screw extruder, vacuum calibration tank, hual-off machine, cutter, stacker etc. Our machine can produce the PVC pipe with diameter from 16-630mm.

The PVC pipe production line is used to produce PVC water supply and water drainage pipe. Our pvc pipe machine include spiral auto loader, double screw feeder, twin conical screw extruder, specially designed pvc pipe mould, stainaless steel vacuum tank, haul off and non dust cutter. All electric parts are world famous brand to ensure the machine quality and good performance. We are using the latest technology heater which is good for water keeping. The machine advantage is easy operation, low power consumption, high output.