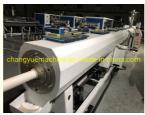

#### Description of PVC pipe makign machine

PVC pipe extruder machine/UPVC pipe making machine is mainly used in the manufacturer of the UPVC and PVC pipes with various tube diameters and wall thickness such as agricultural and constructional plumbing, water supply and drain etc. This set is composed of conical twin-screw extruder, vacuum calibration tank, hual-off machine, cutter, stacker etc. Our machine can produce the PVC pipe with diameter from 16-630mm.