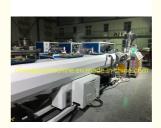

# **PVC** pipe production line / **PVC** tube making machine

#### Description of PVC pipe makign machine

PVC pipe extruder machine/UPVC pipe making machine is mainly used in the manufacturer of the UPVC and PVC pipes with various tube diameters and wall thickness such as agricultural and constructional plumbing, water supply and drain etc. This set is composed of conical twin-screw extruder, vacuum calibration tank, hual-off machine, cutter, stacker etc. Our machine can produce the PVC pipe with diameter from 16-630mm.

The PVC pipe production line is used to produce PVC water supply and water drainage pipe. Our pvc pipe machine include spiral auto loader, double screw feeder, twin conical screw extruder, specially designed pvc pipe mould, stainaless steel vacuum tank, haul off and non dust cutter. All electric parts are world famous brand to ensure the machine quality and good performance. We are using the latest technology heater which is good for water keeping. The machine advantage is easy operation, low power consumption, high output.