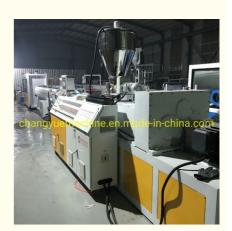

# **PVC** pipe production line / **PVC** tube making machine

#### Description of PVC pipe makign machine

PVC pipe extruder machine/UPVC pipe making machine is mainly used in the manufacturer of the UPVC and PVC pipes with various tube diameters and wall thickness such as agricultural and constructional plumbing, water supply and drain etc. This set is composed of conical twin-screw extruder, vacuum calibration tank, hual-off machine, cutter, stacker etc. Our machine can produce the PVC pipe with diameter from 16-630mm.

The PVC pipe production line is used to produce PVC water supply and water drainage pipe. Our pvc pipe machine include spiral auto loader, double screw feeder, twin conical screw extruder, specially designed pvc pipe mould, stainaless steel vacuum tank, haul off and non dust cutter. All electric parts are world famous brand to ensure the machine quality and good performance. We are using the latest technology heater which is good for water keeping. The machine advantage is easy operation, low power consumption, high output.