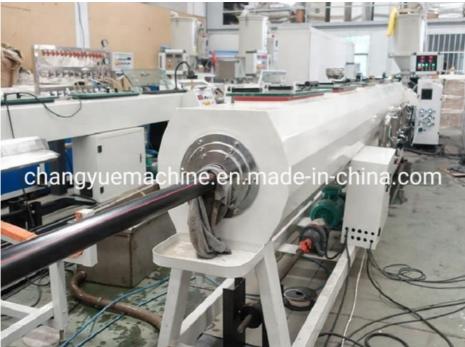

#### Description of PVC pipe makign machine

PVC pipe extruder machine/UPVC pipe making machine is mainly used in the manufacturer of the UPVC and PVC pipes with various tube diameters and wall thickness such as agricultural and constructional plumbing, water supply and drain etc. This set is composed of conical twin-screw extruder, vacuum calibration tank, hual-off machine, cutter, stacker etc. Our machine can produce the PVC pipe with diameter from 16-630mm.

The PVC pipe production line is used to produce PVC water supply and water drainage pipe. Our pvc pipe machine include spiral auto loader, double screw feeder, twin conical screw extruder, specially designed pvc pipe mould, stainaless steel vacuum tank, haul off and non dust cutter. All electric parts are world famous brand to ensure the machine quality and good performance. We are using the latest technology heater which is good for water keeping. The machine advantage is easy operation, low power consumption, high output.