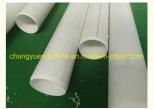

### Description of PVC pipe makign machine

PVC pipe extruder machine/UPVC pipe making machine is mainly used in the manufacturer of the UPVC and PVC pipes with various tube diameters and wall thickness such as agricultural and constructional plumbing, water supply and drain etc. This set is composed of conical twin-screw extruder, vacuum calibration tank, hual-off machine, cutter, stacker etc. Our machine can produce the PVC pipe with diameter from 16-630mm.