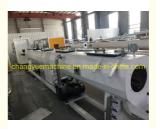

# **PVC** pipe production line / **PVC** tube making machine

### Description of PVC pipe makign machine

PVC pipe extruder machine/UPVC pipe making machine is mainly used in the manufacturer of the UPVC and PVC pipes with various tube diameters and wall thickness such as agricultural and constructional plumbing, water supply and drain etc. This set is composed of conical twin-screw extruder, vacuum calibration tank, hual-off machine, cutter, stacker etc. Our machine can produce the PVC pipe with diameter from 16-630mm.