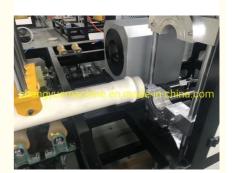

### Description of PVC pipe makign machine

PVC pipe extruder machine/UPVC pipe making machine is mainly used in the manufacturer of the UPVC and PVC pipes with various tube diameters and wall thickness such as agricultural and constructional plumbing, water supply and drain etc. This set is composed of conical twin-screw extruder, vacuum calibration tank, hual-off machine, cutter, stacker etc. Our machine can produce the PVC pipe with diameter from 16-630mm.

#### **Machine details**

Our customer&exhibition