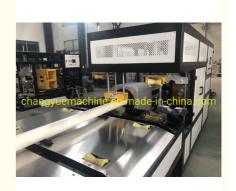

### Description of PVC pipe makign machine

PVC pipe extruder machine/UPVC pipe making machine is mainly used in the manufacturer of the UPVC and PVC pipes with various tube diameters and wall thickness such as agricultural and constructional plumbing, water supply and drain etc. This set is composed of conical twin-screw extruder, vacuum calibration tank, hual-off machine, cutter, stacker etc. Our machine can produce the PVC pipe with diameter from 16-630mm.

#### **Machine details**

Our customer&exhibition