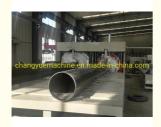

### Description of PVC pipe makign machine

PVC pipe extruder machine/UPVC pipe making machine is mainly used in the manufacturer of the UPVC and PVC pipes with various tube diameters and wall thickness such as agricultural and constructional plumbing, water supply and drain etc. This set is composed of conical twin-screw extruder, vacuum calibration tank, hual-off machine, cutter, stacker etc. Our machine can produce the PVC pipe with diameter from 16-630mm.