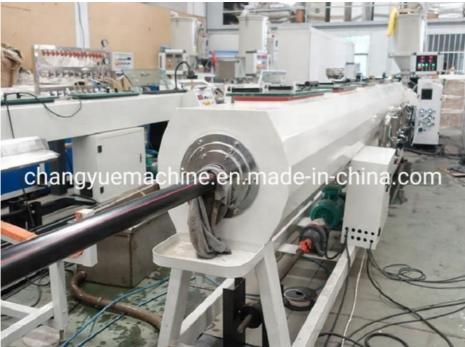

### Description of PVC pipe makign machine

PVC pipe extruder machine/UPVC pipe making machine is mainly used in the manufacturer of the UPVC and PVC pipes with various tube diameters and wall thickness such as agricultural and constructional plumbing, water supply and drain etc. This set is composed of conical twin-screw extruder, vacuum calibration tank, hual-off machine, cutter, stacker etc. Our machine can produce the PVC pipe with diameter from 16-630mm.

#### **Machine details**

Our customer&exhibition