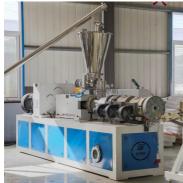

## Description of PVC pipe makign machine

PVC pipe extruder machine/UPVC pipe making machine is mainly used in the manufacturer of the UPVC and PVC pipes with various tube diameters and wall thickness such as agricultural and constructional plumbing, water supply and drain etc. This set is composed of conical twin-screw extruder, vacuum calibration tank, hual-off machine, cutter, stacker etc. Our machine can produce the PVC pipe with diameter from 16-630mm.

#### **Detailed Photos**