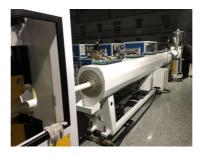

## Description of PVC pipe makign machine

PVC pipe extruder machine/UPVC pipe making machine is mainly used in the manufacturer of the UPVC and PVC pipes with various tube diameters and wall thickness such as agricultural and constructional plumbing, water supply and drain etc. This set is composed of conical twin-screw extruder, vacuum calibration tank, hual-off machine, cutter, stacker etc. Our machine can produce the PVC pipe with diameter from 16-630mm.

#### **Detailed Photos**