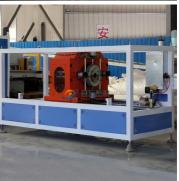

## **PVC** pipe production line / **PVC** tube making machine

## Description of PVC pipe makign machine

PVC pipe extruder machine/UPVC pipe making machine is mainly used in the manufacturer of the UPVC and PVC pipes with various tube diameters and wall thickness such as agricultural and constructional plumbing, water supply and drain etc. This set is composed of conical twin-screw extruder, vacuum calibration tank, hual-off machine, cutter, stacker etc. Our machine can produce the PVC pipe with diameter from 16-630mm.

#### **Detailed Photos**