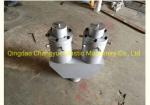

| 昌岳塑机



# Professional SJSZ 65/132 PVC Pipe Extruder for UPVC Drainage/PVC Conduit Production

## **Basic Information**

Place of Origin: Shandong, China
Brand Name: Changyue
Certification: CE, ISO9001

Packaging Details: Export Film Packing / According To

Customer



## **Product Specification**

Model NO.: SJSZ 65/132
 Automation: Automatic
 Computerized: Computerized
 Customized: Customized

• Condition: New

After-sales Service: Site Installation
Extruder Size: Sjsz 65/132
Machine Output: 250 Kg/H
Motor Power: 37 Kw
Total Installation Power: 90 Kw

• Delivery Time: 15 Days (1 - 1 Pieces) To Be Negotiated ( >

1 Pieces)

• Loading Port: Qingdao Port

• Transport Package: Film

• Specification: 25\*1.5\*3.5m



## More Images









## **PVC** pipe production line / **PVC** tube making machine

## Description of PVC pipe makign machine

PVC pipe extruder machine/UPVC pipe making machine is mainly used in the manufacturer of the UPVC and PVC pipes with various tube diameters and wall thickness such as agricultural and constructional plumbing, water supply and drain etc. This set is composed of conical twin-screw extruder, vacuum calibration tank, hual-off machine, cutter, stacker etc. Our machine can produce the PVC pipe with diameter from 16-630mm.

## Main parameter of PVC pipe making machine

| Model    | pipe<br>range(mm) | extruders  | max.speed(m/mi<br>n) | total<br>power(kw) | max.output(kg/<br>h) | line length(m) |
|----------|-------------------|------------|----------------------|--------------------|------