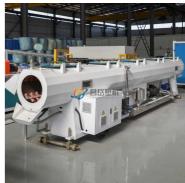

## Description of PVC pipe makign machine

PVC pipe extruder machine/UPVC pipe making machine is mainly used in the manufacturer of the UPVC and PVC pipes with various tube diameters and wall thickness such as agricultural and constructional plumbing, water supply and drain etc. This set is composed of conical twin-screw extruder, vacuum calibration tank, hual-off machine, cutter, stacker etc. Our machine can produce the PVC pipe with diameter from 16-630mm.

#### **Detailed Photos**