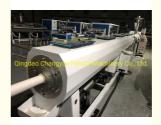

## **PVC** pipe production line / **PVC** tube making machine

## Description of PVC pipe makign machine

PVC pipe extruder machine/UPVC pipe making machine is mainly used in the manufacturer of the UPVC and PVC pipes with various tube diameters and wall thickness such as agricultural and constructional plumbing, water supply and drain etc. This set is composed of conical twin-screw extruder, vacuum calibration tank, hual-off machine, cutter, stacker etc. Our machine can produce the PVC pipe with diameter from 16-630mm.

#### **Detailed Photos**