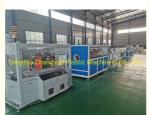

## **PVC** pipe production line / **PVC** tube making machine

## Description of PVC pipe makign machine

PVC pipe extruder machine/UPVC pipe making machine is mainly used in the manufacturer of the UPVC and PVC pipes with various tube diameters and wall thickness such as agricultural and constructional plumbing, water supply and drain etc. This set is composed of conical twin-screw extruder, vacuum calibration tank, hual-off machine, cutter, stacker etc. Our machine can produce the PVC pipe with diameter from 16-630mm.

#### **Detailed Photos**