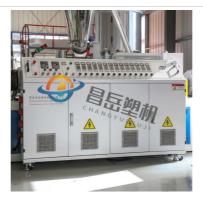

## Description of PVC pipe makign machine

PVC pipe extruder machine/UPVC pipe making machine is mainly used in the manufacturer of the UPVC and PVC pipes with various tube diameters and wall thickness such as agricultural and constructional plumbing, water supply and drain etc. This set is composed of conical twin-screw extruder, vacuum calibration tank, hual-off machine, cutter, stacker etc. Our machine can produce the PVC pipe with diameter from 16-630mm.

#### **Detailed Photos**