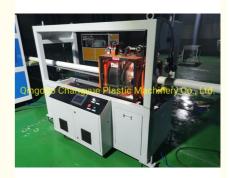

## **PVC** pipe production line / **PVC** tube making machine

## Description of PVC pipe makign machine

PVC pipe extruder machine/UPVC pipe making machine is mainly used in the manufacturer of the UPVC and PVC pipes with various tube diameters and wall thickness such as agricultural and constructional plumbing, water supply and drain etc. This set is composed of conical twin-screw extruder, vacuum calibration tank, hual-off machine, cutter, stacker etc. Our machine can produce the PVC pipe with diameter from 16-630mm.

#### **Detailed Photos**