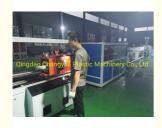

## **PVC** pipe production line / **PVC** tube making machine

## Description of PVC pipe makign machine

PVC pipe extruder machine/UPVC pipe making machine is mainly used in the manufacturer of the UPVC and PVC pipes with various tube diameters and wall thickness such as agricultural and constructional plumbing, water supply and drain etc. This set is composed of conical twin-screw extruder, vacuum calibration tank, hual-off machine, cutter, stacker etc. Our machine can produce the PVC pipe with diameter from 16-630mm.

#### **Detailed Photos**