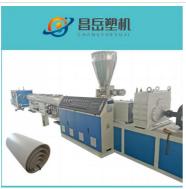

## **PVC** pipe production line / **PVC** tube making machine

## Description of PVC pipe makign machine

PVC pipe extruder machine/UPVC pipe making machine is mainly used in the manufacturer of the UPVC and PVC pipes with various tube diameters and wall thickness such as agricultural and constructional plumbing, water supply and drain etc. This set is composed of conical twin-screw extruder, vacuum calibration tank, hual-off machine, cutter, stacker etc. Our machine can produce the PVC pipe with diameter from 16-630mm.

#### **Detailed Photos**