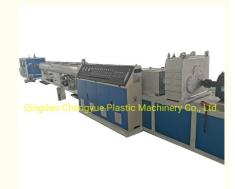

## **PVC** pipe production line / **PVC** tube making machine

## Description of PVC pipe makign machine

PVC pipe extruder machine/UPVC pipe making machine is mainly used in the manufacturer of the UPVC and PVC pipes with various tube diameters and wall thickness such as agricultural and constructional plumbing, water supply and drain etc. This set is composed of conical twin-screw extruder, vacuum calibration tank, hual-off machine, cutter, stacker etc. Our machine can produce the PVC pipe with diameter from 16-630mm.

#### **Detailed Photos**