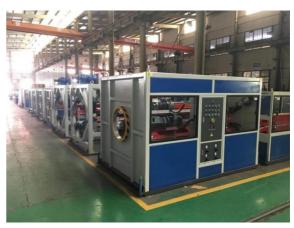

xtruder machine

PVC pipes making machine line

pvc electric conduit pipe extruder machine

### **Technical data**

| Model      | Diamter range | extruder | Main moto | r output |
|------------|---------------|----------|-----------|----------|
| CY-PVC50*2 | 16-50mm       | 51/105   | 22kw      | 150kg/h  |
| CY-PVC-63  | 16-63mm       | 45/90    | 18.5kw    | 80kg/h   |
| CY-PVC-110 | 50-110mm      | 51/105   | 22kw      | 150kg/h  |
| CY-PVC-160 | 63-160mm      | 65/132   | 37kw      | 250kh/h  |
| CY-PVC-250 | 110-250mm     | 80/156   | 55kw      | 400kg/h  |
| CY-PVC-315 | 160-315mm     | 80/156   | 75kw      | 450kg/h  |
| CY-PVC-450 | 250-450mm     | 92/188   | 90kw      | 700kg/h  |
| CV-PVC-630 | 315-630mm     | 92/188   | 90kw      | 700kg/h  |

### **Product details**













### **Process Flow:**

Raw material+master batches-Mixing-Vacuum feeder-Plastic hopper drier-Single screw extruder-Co-extruder for color string&multi layers-Mould-Vacuum calibration tank-Spray cooling water tank-Haul off-No dust cutter-double/single disc winding/stacker-Final product inspecting&packing







# **Our customer**













Our machines have been exported to more than 30 countries include Canada, USA, Russia, Bulgaria, Turkey, India, Kuwait, Saudi arab, Nepal, Sri Lanka, Israel, Nigeria, Rawanda, Indonesia, Vietnam, Thailand etc..

# **Company Profile**



Qingdao Changyue Plastic Machinery Co.,Ltd is a professional plastic extrusion machine manufacturer located in Qingdao city - abeautiful seaside city.

We are using the latest technology. Our products include plastic