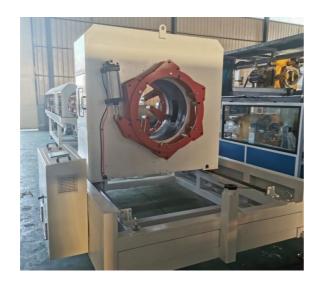

/extruder machine

PVC pipes making machine line

pvc electric conduit pipe extruder machine

### **Technical data**

| Model      | Diamter range | extruder | Main moto | r output |
|------------|---------------|----------|-----------|----------|
| CY-PVC50*2 | 16-50mm       | 51/105   | 22kw      | 150kg/h  |
| CY-PVC-63  | 16-63mm       | 45/90    | 18.5kw    | 80kg/h   |
| CY-PVC-110 | 50-110mm      | 51/105   | 22kw      | 150kg/h  |
| CY-PVC-160 | 63-160mm      | 65/132   | 37kw      | 250kh/h  |
| CY-PVC-250 | 110-250mm     | 80/156   | 55kw      | 400kg/h  |
| CY-PVC-315 | 160-315mm     | 80/156   | 75kw      | 450kg/h  |
| CY-PVC-450 | 250-450mm     | 92/188   | 90kw      | 700kg/h  |
| CV-PVC-630 | 315-630mm     | 92/188   | 90kw      | 700kg/h  |

### **Product details**













### **Process Flow:**

Raw material+master batches-Mixing-Vacuum feeder-Plastic hopper drier-Single screw extruder-Co-extruder for color string&multi layers-Mould-Vacuum calibration tank-Spray cooling water tank-Haul off-No dust cutter-double/single disc winding/stacker-Final product inspecting&packing







# **Our customer**













Our machines have been exported to more than 30 countries include Canada, USA, Russia, Bulgaria, Turkey, India, Kuwait, Saudi arab, Nepal, Sri Lanka, Israel, Nigeria, Rawanda, Indonesia, Vietnam, Thailand etc..

# **Company Profile**



Qingdao Changyue Plastic Machinery Co.,Ltd is a professional plastic extrusion machine manufacturer located in Qingdao city - abeautiful seaside city.

We are using the latest technology. Our products include plast