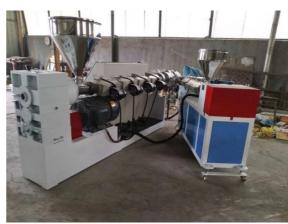

### **Product details**

### **Process Flow:**

Raw material+master batches-Mixing-Vacuum feeder-Plastic hopper drier-Single screw extruder-Co-extruder for color string&multi layers-Mould-Vacuum calibration tank-Spray cooling water tank-Haul off-No dust cutter-double/single disc winding/stacker-Final product inspecting&packing