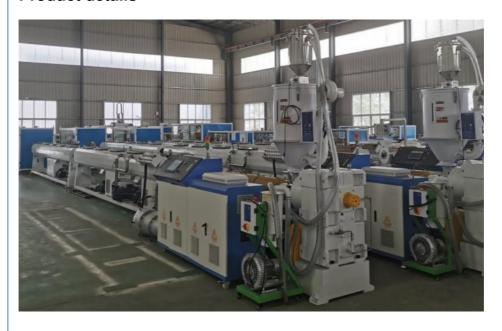

### **Product details**

### **Process Flow:**

Raw material+master batches-Mixing-Vacuum feeder-Plastic hopper drier-Single screw extruder-Co-extruder for color string&multi layers-Mould-Vacuum calibration tank-Spray cooling water tank-Haul off-No dust cutter-double/single disc winding/stacker-Final product inspecting&packing