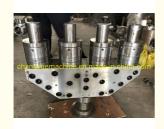

## **Product details**

## **Product Specification**

• Model NO.: Suj533

Assembly Structure: Separate Type Extruder

Screw: Twin-Screw
Engagement System: Full Intermeshing
Screw Channel Structure: Deep Screw
Exhaust: Exhaust
Automation: Automatic
Computerized: Computerized