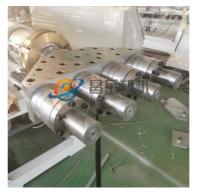

## **Product details**

## **Product Specification**

• Model NO.: Suj533

Assembly Structure: Separate Type Extruder

Screw: Twin-Screw
Engagement System: Full Intermeshing
Screw Channel Structure: Deep Screw
Exhaust: Exhaust
Automation: Automatic
Computerized: Computerized