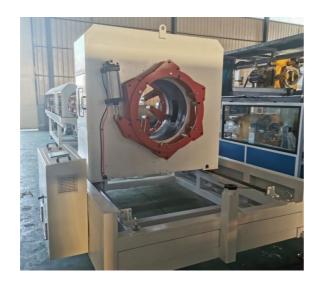

ne/extruder machine

PVC pipes making machine line

pvc electric conduit pipe extruder machine

## **Technical data**

| Model      | Diamter range | extruder | Main moto | r output |
|------------|---------------|----------|-----------|----------|
| CY-PVC50*2 | 16-50mm       | 51/105   | 22kw      | 150kg/h  |
| CY-PVC-63  | 16-63mm       | 45/90    | 18.5kw    | 80kg/h   |
| CY-PVC-110 | 50-110mm      | 51/105   | 22kw      | 150kg/h  |
| CY-PVC-160 | 63-160mm      | 65/132   | 37kw      | 250kh/h  |
| CY-PVC-250 | 110-250mm     | 80/156   | 55kw      | 400kg/h  |
| CY-PVC-315 | 160-315mm     | 80/156   | 75kw      | 450kg/h  |
| CY-PVC-450 | 250-450mm     | 92/188   | 90kw      | 700kg/h  |
| CV-PVC-630 | 315-630mm     | 92/188   | 90kw      | 700kg/h  |

## **Product details**













## **Process Flow:**

Raw material+master batches-Mixing-Vacuum feeder-Plastic hopper drier-Single screw extruder-Co-extruder for color string&multi layers-Mould-Vacuum calibration tank-Spray cooling water tank-Haul off-No dust cutter-double/single disc winding/stacker-Final product inspecting&packing







## **Our customer**













Our machines have been exported to more than 30 countries include Canada, USA, Russia, Bulgaria, Turkey, India, Kuwait, Saudi arab, Nepal, Sri Lanka, Israel, Nigeria, Rawanda, Indonesia, Vietnam, Thailand etc..

## **Company Profile**



Qingdao Changyue Plastic Machinery Co.,Ltd is a professional plastic extrusion machine manufacturer located in Qingdao city - abeautiful seaside city.

We are using the latest technology. Our products include plas