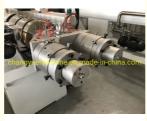

## **Product details**

## **Product Specification**

• Model NO.: Suj533

Assembly Structure: Separate Type Extruder

Screw: Twin-Screw
Engagement System: Full Intermeshing
Screw Channel Structure: Deep Screw
Exhaust: Exhaust
Automation: Automatic
Computerized: Computerized