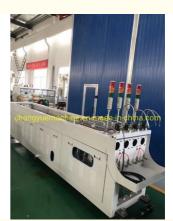

## **Product details**

## **Process Flow:**

Raw material+master batches-Mixing-Vacuum feeder-Plastic hopper drier-Single screw extruder-Co-extruder for color string&multi layers-Mould-Vacuum calibration tank-Spray cooling water tank-Haul off-No dust cutter-double/single disc winding/stacker-Final product inspecting&packing