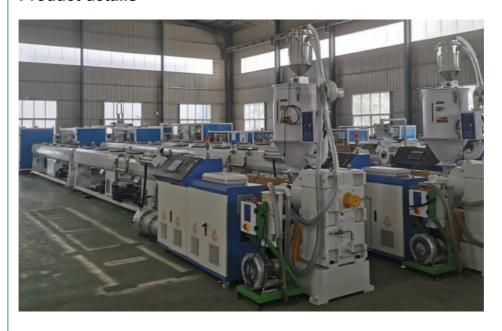

## **Product details**

## **Process Flow:**

Raw material+master batches-Mixing-Vacuum feeder-Plastic hopper drier-Single screw extruder-Co-extruder for color string&multi layers-Mould-Vacuum calibration tank-Spray cooling water tank-Haul off-No dust cutter-double/single disc winding/stacker-Final product inspecting&packing