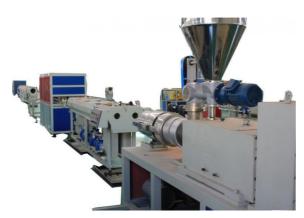

# Computerized Deep Screw PVC Conduit Pipe Electric Cable Wire Protection **Pipe Machine**

## **Product Specification**

Model NO.: SJ10

· Assembly Structure: Separate Type Extruder

Screw: Twin-Screw • Engagement System: Full Intermeshing Screw Channel Structure: Deep Screw Exhaust • Exhaust: Automatic Automation:

# PVC Pipe Conduit Tube Making Machine Extrusion Production Line PVC DOUBLE PIPE EXTRUSION MACHINERY LINE

PVC double conduit pipe making machine

PVC double pipe extrusion line

Competitive Price for PVC UPVC pipes manufacturing machine/ PVC pipe production line/PVC pipes making machine High quality CPVC pipe extruder/ production line/ extrusion machinery