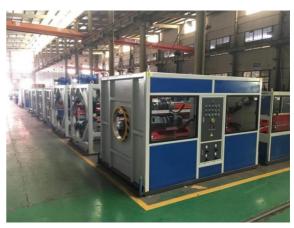

/extruder machine

PVC pipes making machine line

pvc electric conduit pipe extruder machine

## **Technical data**

| Model      | Diamter range | extruder | Main moto | r output |
|------------|---------------|----------|-----------|----------|
| CY-PVC50*2 | 16-50mm       | 51/105   | 22kw      | 150kg/h  |
| CY-PVC-63  | 16-63mm       | 45/90    | 18.5kw    | 80kg/h   |
| CY-PVC-110 | 50-110mm      | 51/105   | 22kw      | 150kg/h  |
| CY-PVC-160 | 63-160mm      | 65/132   | 37kw      | 250kh/h  |
| CY-PVC-250 | 110-250mm     | 80/156   | 55kw      | 400kg/h  |
| CY-PVC-315 | 160-315mm     | 80/156   | 75kw      | 450kg/h  |
| CY-PVC-450 | 250-450mm     | 92/188   | 90kw      | 700kg/h  |
| CV-PVC-630 | 315-630mm     | 92/188   | 90kw      | 700kg/h  |

## **Product details**













## **Process Flow:**

Raw material+master batches-Mixing-Vacuum feeder-Plastic hopper drier-Single screw extruder-Co-extruder for color string&multi layers-Mould-Vacuum calibration tank-Spray cooling water tank-Haul off-No dust cutter-double/single disc winding/stacker-Final product inspecting&packing







## **Our customer**













Our machines have been exported to more than 30 countries include Canada, USA, Russia, Bulgaria, Turkey, India, Kuwait, Saudi arab, Nepal, Sri Lanka, Israel, Nigeria, Rawanda, Indonesia, Vietnam, Thailand etc..

## **Company Profile**



Qingdao Changyue Plastic Machinery Co.,Ltd is a professional plastic extrusion machine manufacturer located in Qingdao city - abeautiful seaside city.

We are using the latest technology. Our products include plasti