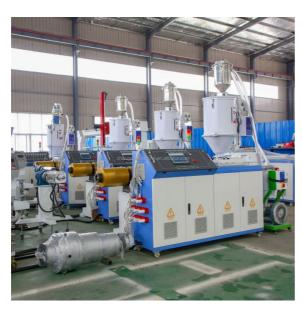

## **Product details**

## **Process Flow:**

Raw material+master batches-Mixing-Vacuum feeder-Plastic hopper drier-Single screw extruder-Co-extruder for color string&multi layers-Mould-Vacuum calibration tank-Spray cooling water tank-Haul off-No dust cutter-double/single disc winding/stacker-Final product inspecting&packing