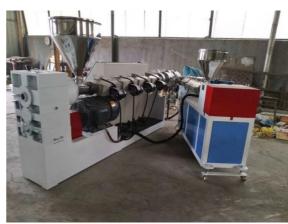

line/extruder machine

PVC pipes making machine line

pvc electric conduit pipe extruder machine

## **Technical data**

| Model      | Diamter range | extruder | Main moto | r output |
|------------|---------------|----------|-----------|----------|
| CY-PVC50*2 | 16-50mm       | 51/105   | 22kw      | 150kg/h  |
| CY-PVC-63  | 16-63mm       | 45/90    | 18.5kw    | 80kg/h   |
| CY-PVC-110 | 50-110mm      | 51/105   | 22kw      | 150kg/h  |
| CY-PVC-160 | 63-160mm      | 65/132   | 37kw      | 250kh/h  |
| CY-PVC-250 | 110-250mm     | 80/156   | 55kw      | 400kg/h  |
| CY-PVC-315 | 160-315mm     | 80/156   | 75kw      | 450kg/h  |
| CY-PVC-450 | 250-450mm     | 92/188   | 90kw      | 700kg/h  |
| CV-PVC-630 | 315-630mm     | 92/188   | 90kw      | 700kg/h  |

## **Product details**













## **Process Flow:**

Raw material+master batches-Mixing-Vacuum feeder-Plastic hopper drier-Single screw extruder-Co-extruder for color string&multi layers-Mould-Vacuum calibration tank-Spray cooling water tank-Haul off-No dust cutter-double/single disc winding/stacker-Final product inspecting&packing







## **Our customer**













Our machines have been exported to more than 30 countries include Canada, USA, Russia, Bulgaria, Turkey, India, Kuwait, Saudi arab, Nepal, Sri Lanka, Israel, Nigeria, Rawanda, Indonesia, Vietnam, Thailand etc..

## **Company Profile**



Qingdao Changyue Plastic Machinery Co.,Ltd is a professional plastic extrusion machine manufacturer located in Qingdao city - abeautiful seaside city.

We are using the latest technology. Our products include pl