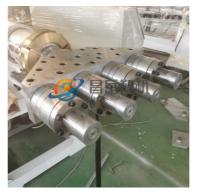

## **Product details**

## **Product Specification**

Model NO.: SJ10

· Assembly Structure: Separate Type Extruder

Screw: Twin-Screw • Engagement System: Full Intermeshing Screw Channel Structure: Deep Screw Exhaust • Exhaust: Automatic Automation: