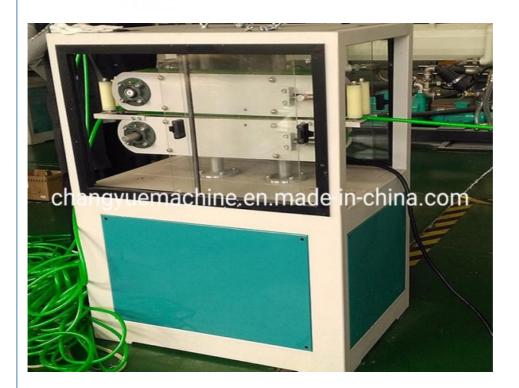

d to produce PVC fibre reinforced hose, the wall of which is three layers, outer and inner layer are soft pvc hose ,middle layer is terylene fibre network, which has good chemical and physical propery. It is mainly used for the transportation of high pressure or corrosive gas, and is widely used in the machinery; coal mine, oil, chemical, agriculture irrigation, gas and building.

## Main parameter of PVC pipe making machine

| extruders              | SJ45/30 | SJ55/30 | SJ65/30 | SJ75/30 |
|------------------------|---------|---------|---------|---------|
| diameter range(mm)     | 6-16    | 8-25    | 12-50   | 20-50   |
| output(kg/h)           | 20-40   | 30-60   | 40-80   | 60-110  |
| installation power(kw) | 35      | 42      | 50      | 65      |

#### **Machine details**











Our customer&exhibition







# **Packing**

THE COMPANY'S PRODUCTS ARE EXPORTED TO MIDDLE EAST, AFRICA, SOUTH AMERICA, SOUTH-EAST ASIA, RUSSIA AND OTHER COUNTRIES.





















Cingdao Changyue Plastic Machinery Co., Ltd.



0086 13705428176



edward@hualideplast.com



plasticextrudersmachine.com