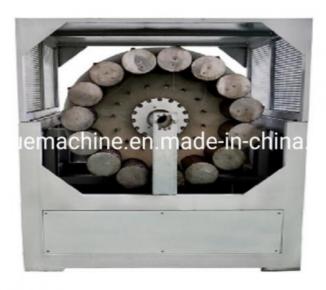

ned to produce PVC fibre reinforced hose, the wall of which is three layers, outer and inner layer are soft pvc hose ,middle layer is terylene fibre network, which has good chemical and physical propery. It is mainly used for the transportation of high pressure or corrosive gas, and is widely used in the machinery; coal mine, oil, chemical, agriculture irrigation, gas and building.

## Main parameter of PVC pipe making machine

| extruders              | SJ45/30 | SJ55/30 | SJ65/30 | SJ75/30 |
|------------------------|---------|---------|---------|---------|
| diameter range(mm)     | 6-16    | 8-25    | 12-50   | 20-50   |
| output(kg/h)           | 20-40   | 30-60   | 40-80   | 60-110  |
| installation power(kw) | 35      | 42      | 50      | 65      |

#### **Machine details**











Our customer&exhibition







# **Packing**

THE COMPANY'S PRODUCTS ARE EXPORTED TO MIDDLE EAST, AFRICA, SOUTH AMERICA, SOUTH-EAST ASIA, RUSSIA AND OTHER COUNTRIES.





















Cingdao Changyue Plastic Machinery Co., Ltd.



0086 13705428176



edward@hualideplast.com



plasticextrudersmachine.com