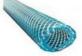

# PVC fibre reinforced pipe making machine/PVC soft pipe line

## Description of PVC fibre reinforced pipe makign machine

This line is designed to produce PVC fibre reinforced hose, the wall of which is three layers, outer and inner layer are soft pvc hose ,middle layer is terylene fibre network, which has good chemical and physical propery. It is mainly used for the transportation of high pressure or corrosive gas, and is widely used in the machinery; coal mine, oil, chemical, agriculture irrigation, gas and building.