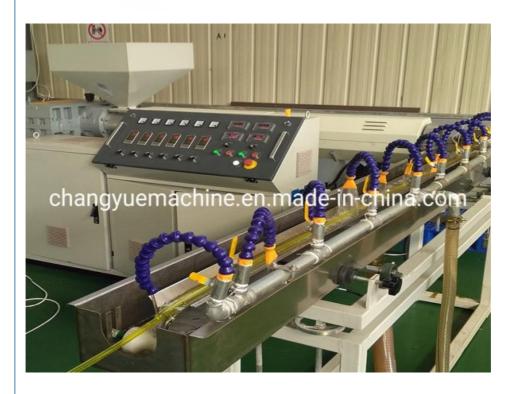

## Description of PVC fibre reinforced pipe makign machine

This line is designed to produce PVC fibre reinforced hose, the wall of which is three layers, outer and inner layer are soft pvc hose ,middle layer is terylene fibre network, which has good chemical and physical propery. It is mainly used for the transportation of high pressure or corrosive gas, and is widely used in the machinery; coal mine, oil, chemical, agriculture irrigation, gas and building.

## Main parameter of PVC pipe making machine

| extruders              | SJ45/30 | SJ55/30 | SJ65/30 | SJ75/30 |
|------------------------|---------|---------|---------|---------|
| diameter range(mm)     | 6-16    | 8-25    | 12-50   | 20-50   |
| output(kg/h)           | 20-40   | 30-60   | 40-80   | 60-110  |
| installation power(kw) | 35      | 42      | 50      | 65      |

#### **Machine details**

Our customer&exhibition