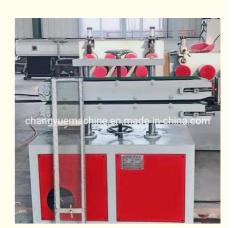

# PVC fibre reinforced pipe making machine/PVC soft pipe line

## Description of PVC fibre reinforced pipe makign machine

This line is designed to produce PVC fibre reinforced hose, the wall of which is three layers, outer and inner layer are soft pvc hose ,middle layer is terylene fibre network, which has good chemical and physical propery. It is mainly used for the transportation of high pressure or corrosive gas, and is widely used in the machinery; coal mine, oil, chemical, agriculture irrigation, gas and building.

## Main parameter of PVC pipe making machine

| extruders              | SJ45/30 | SJ55/30 | SJ65/30 | SJ75/30 |
|------------------------|---------|---------|---------|---------|
| diameter range(mm)     | 6-16    | 8-25    | 12-50   | 20-50   |
| output(kg/h)           | 20-40   | 30-60   | 40-80   | 60-110  |
| installation power(kw) | 35      | 42      | 50      | 65      |