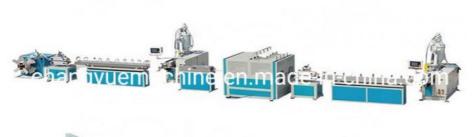

# **Product Specification**

Model NO.: SJ51Plastic Processed: PVC

Product Type: Extrusion Molding Machine

• Feeding Mode: One Feed

Assembly Structure: Separate Type Extruder

· Screw: Twin-Screw • Engagement System: Full Intermeshing Screw Channel Structure: Deep Screw • Exhaust: Exhaust Automation: Automatic Computerized . Computerized: • Motor Brand: Weg/Siemens • Inverter Brand: ABB/Delta 200 Kg/H Machine Output: . Loading Port: Qingdao Port

## Main parameter of PVC pipe making machine

| extruders              | SJ45/30 | SJ55/30 | SJ65/30 | SJ75/30 |
|------------------------|---------|---------|---------|---------|
| diameter range(mm)     | 6-16    | 8-25    | 12-50   | 20-50   |
| output(kg/h)           | 20-40   | 30-60   | 40-80   | 60-110  |
| installation power(kw) | 35      | 42      | 50      | 65      |