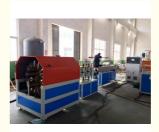

# **Product Specification**

Model NO.: SJ51Plastic Processed: PVC

Product Type: Extrusion Molding Machine

• Feeding Mode: One Feed

Assembly Structure: Separate Type Extruder

· Screw: Twin-Screw • Engagement System: Full Intermeshing Screw Channel Structure: Deep Screw • Exhaust: Exhaust Automation: Automatic Computerized . Computerized: • Motor Brand: Weg/Siemens • Inverter Brand: ABB/Delta 200 Kg/H Machine Output: . Loading Port: Qingdao Port

## Main parameter of PVC pipe making machine

| extruders              | SJ45/30 | SJ55/30 | SJ65/30 | SJ75/30 |
|------------------------|---------|---------|---------|---------|
| diameter range(mm)     | 6-16    | 8-25    | 12-50   | 20-50   |
| output(kg/h)           | 20-40   | 30-60   | 40-80   | 60-110  |
| installation power(kw) | 35      | 42      | 50      | 65      |