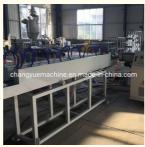

# PVC fibre reinforced pipe making machine/PVC soft pipe line

## Description of PVC fibre reinforced pipe makign machine

This line is designed to produce PVC fibre reinforced hose, the wall of which is three layers, outer and inner layer are soft pvc hose ,middle layer is terylene fibre network, which has good chemical and physical propery. It is mainly used for the transportation of high pressure or corrosive gas, and is widely used in the machinery; coal mine, oil, chemical, agriculture irrigation, gas and building.

## Main parameter of PVC pipe making machine

| extruders              | SJ45/30 | SJ55/30 | SJ65/30 | SJ75/30 |
|------------------------|---------|---------|---------|---------|
| diameter range(mm)     | 6-16    | 8-25    | 12-50   | 20-50   |
| output(kg/h)           | 20-40   | 30-60   | 40-80   | 60-110  |
| installation power(kw) | 35      | 42      | 50      | 65      |