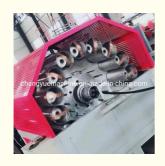

VC Fibre Reinforced Pipe Making Machine for Plastic Extrusion and Low Shipping Cost

## **Basic Information**

Place of Origin: Shandong, China
Brand Name: Changyue
Certification: ISO9001

Packaging Details: Export Film Packing / According To

Customer

• Delivery Time: 15 Days (1 - 1 Pieces) To Be Negotiated ( >

1 Pieces)



# **Product Specification**

Model NO.: SJ51Plastic Processed: PVC

Product Type: Extrusion Molding Machine

• Feeding Mode: One Feed

Assembly Structure: Separate Type Extruder

· Screw: Twin-Screw • Engagement System: Full Intermeshing Screw Channel Structure: Deep Screw • Exhaust: Exhaust Automation: Automatic Computerized . Computerized: • Motor Brand: Weg/Siemens • Inverter Brand: ABB/Delta 200 Kg/H Machine Output: . Loading Port: Qingdao Port



# More Images









# PVC fibre reinforced pipe making machine/PVC soft pipe line

## Description of PVC fibre reinforced pipe makign machine

This line is designed to produce PVC fibre reinforced hose, the wall of which is three layers, outer and inner layer are soft pvc hose ,middle layer is terylene fibre network, which has good chemical and physical propery. It is mainly used for the transportation of high pressure or corrosive gas, and is widely used in the machinery; coal mine, oil, chemical, agriculture irrigation, gas and building.

## Main parameter of PVC pipe making machine

| extruders              | SJ45/30 | SJ55/30 | SJ65/30 | SJ75/30 |
|------------------------|---------|---------|---------|---------|
| diameter range(mm)     | 6-16    | 8-25    | 12-50   | 20-50   |
| output(kg/h)