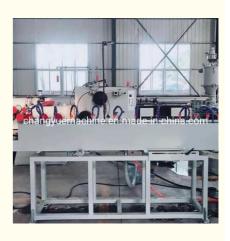

# PVC fibre reinforced pipe making machine/PVC soft pipe line

## Description of PVC fibre reinforced pipe makign machine

This line is designed to produce PVC fibre reinforced hose, the wall of which is three layers, outer and inner layer are soft pvc hose ,middle layer is terylene fibre network, which has good chemical and physical propery. It is mainly used for the transportation of high pressure or corrosive gas, and is widely used in the machinery; coal mine, oil, chemical, agriculture irrigation, gas and building.

## Main parameter of PVC pipe making machine

| extruders              | SJ45/30 | SJ55/30 | SJ65/30 | SJ75/30 |
|------------------------|---------|---------|---------|---------|
| diameter range(mm)     | 6-16    | 8-25    | 12-50   | 20-50   |
| output(kg/h)           | 20-40   | 30-60   | 40-80   | 60-110  |
| installation power(kw) | 35      | 42      | 50      | 65      |