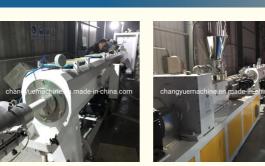

#### Description of PVC pipe makign machine

PVC pipe extruder machine/UPVC pipe making machine is mainly used in the manufacturer of the UPVC and PVC pipes with various tube diameters and wall thickness such as agricultural and constructional plumbing, water supply and drain etc. This set is composed of conical twin-screw extruder, vacuum calibration tank, hual-off machine, cutter, stacker etc. Our machine can produce the PVC pipe with diameter from 16-630mm.

### **Machine details**