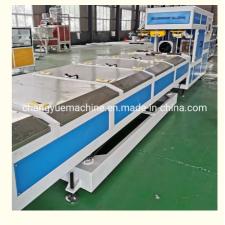

#### Description of PVC pipe makign machine

PVC pipe extruder machine/UPVC pipe making machine is mainly used in the manufacturer of the UPVC and PVC pipes with various tube diameters and wall thickness such as agricultural and constructional plumbing, water supply and drain etc. This set is composed of conical twin-screw extruder, vacuum calibration tank, hual-off machine, cutter, stacker etc. Our machine can produce the PVC pipe with diameter from 16-630mm.

### **Machine details**