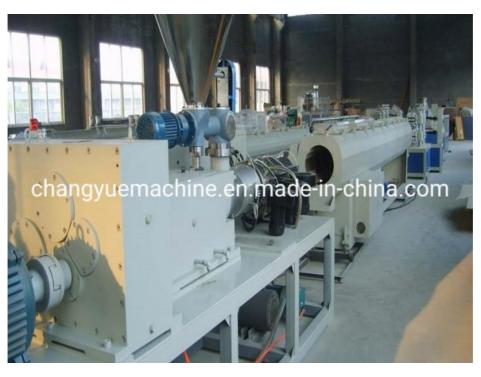

#### Description of PVC pipe makign machine

PVC pipe extruder machine/UPVC pipe making machine is mainly used in the manufacturer of the UPVC and PVC pipes with various tube diameters and wall thickness such as agricultural and constructional plumbing, water supply and drain etc. This set is composed of conical twin-screw extruder, vacuum calibration tank, hual-off machine, cutter, stacker etc. Our machine can produce the PVC pipe with diameter from 16-630mm.

### **Machine details**