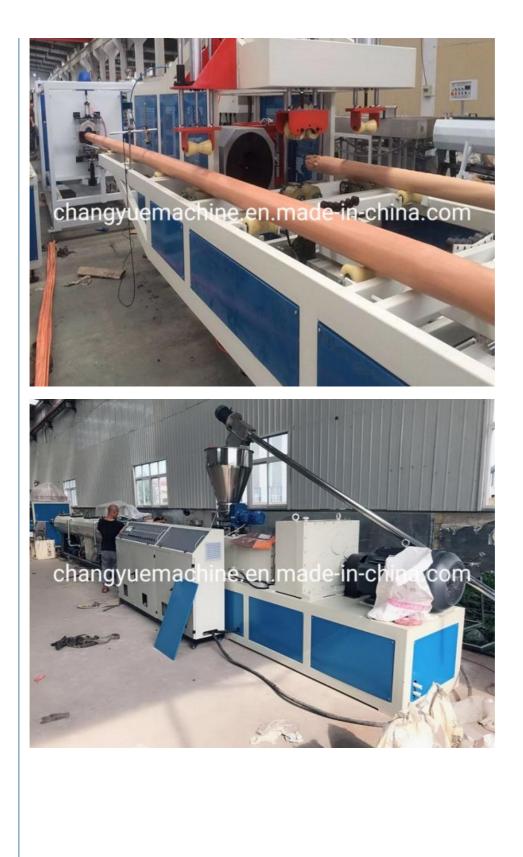

#### Description of PVC pipe makign machine

PVC pipe extruder machine/UPVC pipe making machine is mainly used in the manufacturer of the UPVC and PVC pipes with various tube diameters and wall thickness such as agricultural and constructional plumbing, water supply and drain etc. This set is composed of conical twin-screw extruder, vacuum calibration tank, hual-off machine, cutter, stacker etc. Our machine can produce the PVC pipe with diameter from 16-630mm.

### **Machine details**