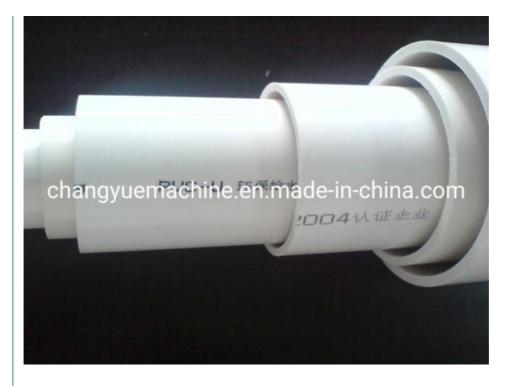

#### Description of PVC pipe makign machine

PVC pipe extruder machine/UPVC pipe making machine is mainly used in the manufacturer of the UPVC and PVC pipes with various tube diameters and wall thickness such as agricultural and constructional plumbing, water supply and drain etc. This set is composed of conical twin-screw extruder, vacuum calibration tank, hual-off machine, cutter, stacker etc. Our machine can produce the PVC pipe with diameter from 16-630mm.