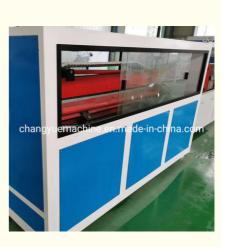

#### Description of PVC pipe makign machine

PVC pipe extruder machine/UPVC pipe making machine is mainly used in the manufacturer of the UPVC and PVC pipes with various tube diameters and wall thickness such as agricultural and constructional plumbing, water supply and drain etc. This set is composed of conical twin-screw extruder, vacuum calibration tank, hual-off machine, cutter, stacker etc. Our machine can produce the PVC pipe with diameter from 16-630mm.