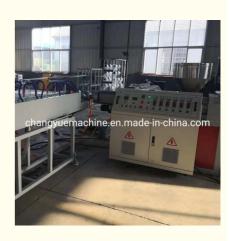

### PVC fibre reinforced pipe making machine/PVC soft pipe line

### Description of PVC fibre reinforced pipe makign machine

This line is designed to produce PVC fibre reinforced hose, the wall of which is three layers, outer and inner layer are soft pvc hose ,middle layer is terylene fibre network, which has good chemical and physical propery. It is mainly used for the transportation of high pressure or corrosive gas, and is widely used in the machinery; coal mine, oil, chemical, agriculture irrigation, gas and building.