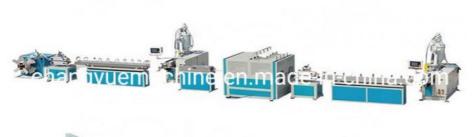

### PVC fibre reinforced pipe making machine/PVC soft pipe line

### Description of PVC fibre reinforced pipe makign machine

This line is designed to produce PVC fibre reinforced hose, the wall of which is three layers, outer and inner layer are soft pvc hose ,middle layer is terylene fibre network, which has good chemical and physical propery. It is mainly used for the transportation of high pressure or corrosive gas, and is widely used in the machinery; coal mine, oil, chemical, agriculture irrigation, gas and building.