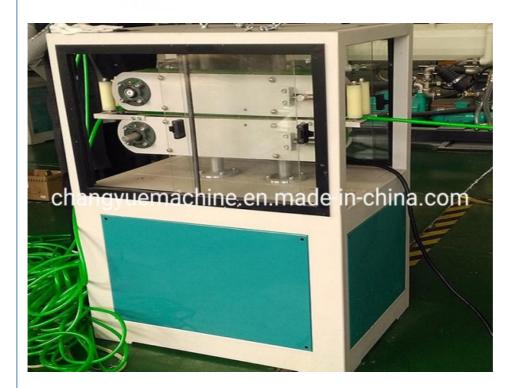

to produce PVC fibre reinforced hose, the wall of which is three layers, outer and inner layer are soft pvc hose ,middle layer is terylene fibre network, which has good chemical and physical propery. It is mainly used for the transportation of high pressure or corrosive gas, and is widely used in the machinery; coal mine, oil, chemical, agriculture irrigation, gas and building.

### Main parameter of PVC pipe making machine

| extruders              | SJ45/30 | SJ55/30 | SJ65/30 | SJ75/30 |
|------------------------|---------|---------|---------|---------|
| diameter range(mm)     | 6-16    | 8-25    | 12-50   | 20-50   |
| output(kg/h)           | 20-40   | 30-60   | 40-80   | 60-110  |
| installation power(kw) | 35      | 42      | 50      | 65      |

#### **Machine details**











Our customer&exhibition







### **Packing**

THE COMPANY'S PRODUCTS ARE EXPORTED TO MIDDLE EAST, AFRICA, SOUTH AMERICA, SOUTH-EAST ASIA, RUSSIA AND OTHER COUNTRIES.





















Cingdao Changyue Plastic Machinery Co., Ltd.



0086 13705428176



edward@hualideplast.com



plasticextrudersmachine.com