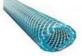

### Description of PVC fibre reinforced pipe makign machine

This line is designed to produce PVC fibre reinforced hose, the wall of which is three layers, outer and inner layer are soft pvc hose ,middle layer is terylene fibre network, which has good chemical and physical propery. It is mainly used for the transportation of high pressure or corrosive gas, and is widely used in the machinery; coal mine, oil, chemical, agriculture irrigation, gas and building.