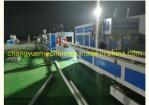

### Description of PVC pipe makign machine

- 1.PVC pipe extruder machine
- 2.UPVC pipe making machine is mainly used in the manufacturer of the UPVC and PVC pipes with various tube diameters and wall thickness
- such as agricultural and constructional plumbing, water supply and drain etc. This set is composed of conical twin-screw extruder, vacuum
  - calibration tank, hual-off machine, cutter, stacker etc.
- 3. Our machine can produce the PVC pipe with diameter from 16-630mm.

#### **Detailed Photos**