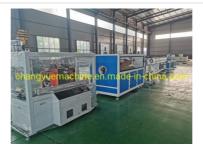

### Description of PVC pipe makign machine

- 1.PVC pipe extruder machine
- 2.UPVC pipe making machine is mainly used in the manufacturer of the UPVC and PVC pipes with various tube diameters and wall thickness
- such as agricultural and constructional plumbing, water supply and drain etc. This set is composed of conical twin-screw extruder, vacuum
  - calibration tank, hual-off machine, cutter, stacker etc.
- 3. Our machine can produce the PVC pipe with diameter from 16-630mm.

# Main parameter of PVC pipe making machine

| Model    | pipe<br>range(mm) | extruders  | max.speed(m/mi<br>n) | total<br>power(kw) | max.output(kg/<br>h) | line length(m) |
|----------|-------------------|------------|----------------------|--------------------|----------------------|----------------|
| PVC-50*2 | 16-50             | SJSZ51/105 | 6                    | 60                 | 150                  | 20             |
| PVC-63   | 16-63             | SJSZ45/90  | 10                   | 45                 | 120                  | 20             |
| PVC-110  | 50-110            | SJSZ51/105 | 6                    | 60                 | 150                  | 24             |
| PVC-160  | 63-160            | SJSZ65/132 | 5                    | 100                | 300                  | 24             |
| PVC-250  | 110-250           | SJSZ80/156 | 3.5                  | 120                | 400                  | 28             |
| PVC-315  | 160-315           | SJSZ80/156 | 3                    | 160                | 400                  | 36             |
| PVC-450  | 250-450           | SJSZ92/188 | 1.5                  | 200                | 700                  | 36             |
| PVC-630  | 315-630           | SJSZ92/188 | 0.9                  | 230                | 700                  | 36             |