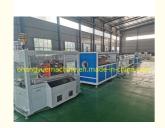

upply / Water Drainage Sewage Pipe Extrusion Production Line**

### **Basic Information**

. Place of Origin: Shandong, China Brand Name: Changyue ISO9001 CE · Certification:

 Packaging Details: Export Film Packing / According To

Customer

• Delivery Time: 15 Days (1 - 1 Pieces) To Be Negotiated (>

1 Pieces)



# **Product Specification**

SJ 65 Model NO.: Plastic Processed: PVC

Product Type: Extrusion Molding Machine

• Feeding Mode: One Feed

· Assembly Structure: Separate Type Extruder

· Screw: Twin-Screw • Engagement System: Full Intermeshing Screw Channel Structure: Deep Screw • Exhaust: Don't Exhaust Automation: Automatic Computerized: Computerized • PVC Pipe Size: 20-630 Mm HDPE Pipe Size: 20-1200 Mm Qingdao Port China · Loading Port:

Transport Package: Film



# More Images









### **Product Description**

#### **Product Description**

# PVC pipe production line / PVC tube making machine cheap price PVC water supply / sewage pipe extrusion production line twin conical screw extruder for PVC pipe

### Description of PVC pipe makign machine

- 1.PVC pipe extruder machine
- 2.UPVC pipe making machine is mainly used in the manufacturer of the UPVC and PVC pipes with various tube diameters and wall thickness
- such as agricultural and constructional plumbing, water supply and drain etc. This set is composed of conical twin-screw extruder, vacuum
  - calibration tank, hual-off machine, cutter, stacker etc.
- 3. Our machine can produce the PVC pipe with diameter from 16-630mm.

#### **Product Parameters**

# Main parameter of PVC pipe making machine

| Model