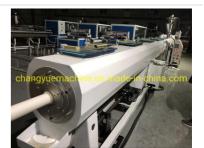

### Description of PVC pipe makign machine

- 1.PVC pipe extruder machine
- 2.UPVC pipe making machine is mainly used in the manufacturer of the UPVC and PVC pipes with various tube diameters and wall thickness
- such as agricultural and constructional plumbing, water supply and drain etc. This set is composed of conical twin-screw extruder, vacuum
  - calibration tank, hual-off machine, cutter, stacker etc.
- 3. Our machine can produce the PVC pipe with diameter from 16-630mm.

# Main parameter of PVC pipe making machine

| Model    | pipe<br>range(mm) | extruders  | max.speed(m/mi<br>n) | total<br>power(kw) | max.output(kg/<br>h) | line length(m) |
|----------|-------------------|------------|----------------------|--------------------|----------------------|----------------|
| PVC-50*2 | 16-50             | SJSZ51/105 | 6                    | 60                 | 150                  | 20             |
| PVC-63   | 16-63             | SJSZ45/90  | 10                   | 45                 | 120                  | 20             |
| PVC-110  | 50-110            | SJSZ51/105 | 6                    | 60                 | 150                  | 24             |
| PVC-160  | 63-160            | SJSZ65/132 | 5                    | 100                | 300                  | 24             |
| PVC-250  | 110-250           | SJSZ80/156 | 3.5                  | 120                | 400                  | 28             |
| PVC-315  | 160-315           | SJSZ80/156 | 3                    | 160                | 400                  | 36             |
| PVC-450  | 250-450           | SJSZ92/188 | 1.5                  | 200                | 700                  | 36             |
| PVC-630  | 315-630           | SJSZ92/188 | 0.9                  | 230                | 700                  | 36             |