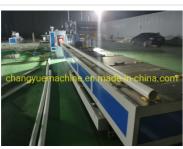

### Description of PVC pipe makign machine

- 1.PVC pipe extruder machine
- 2.UPVC pipe making machine is mainly used in the manufacturer of the UPVC and PVC pipes with various tube diameters and wall thickness
- such as agricultural and constructional plumbing, water supply and drain etc. This set is composed of conical twin-screw extruder, vacuum
  - calibration tank, hual-off machine, cutter, stacker etc.
- 3. Our machine can produce the PVC pipe with diameter from 16-630mm.

#### **Detailed Photos**