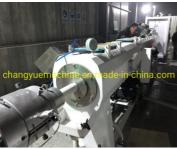

### Description of PVC pipe makign machine

- 1.PVC pipe extruder machine
- 2.UPVC pipe making machine is mainly used in the manufacturer of the UPVC and PVC pipes with various tube diameters and wall thickness
- such as agricultural and constructional plumbing, water supply and drain etc. This set is composed of conical twin-screw extruder, vacuum
  - calibration tank, hual-off machine, cutter, stacker etc.
- 3. Our machine can produce the PVC pipe with diameter from 16-630mm.

#### **Detailed Photos**