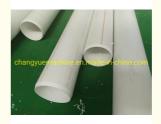

# PVC pipe production line / PVC tube making machine cheap price PVC water supply / sewage pipe extrusion production line twin conical screw extruder for PVC pipe

### Description of PVC pipe makign machine

- 1.PVC pipe extruder machine
- 2.UPVC pipe making machine is mainly used in the manufacturer of the UPVC and PVC pipes with various tube diameters and wall thickness
- such as agricultural and constructional plumbing, water supply and drain etc. This set is composed of conical twin-screw extruder, vacuum
  - calibration tank, hual-off machine, cutter, stacker etc.
- 3. Our machine can produce the PVC pipe with diameter from 16-630mm.