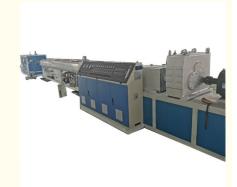

# PVC pipe production line / PVC tube making machine cheap price PVC water supply / sewage pipe extrusion production line twin conical screw extruder for PVC pipe

### Description of PVC pipe makign machine

- 1.PVC pipe extruder machine
- 2.UPVC pipe making machine is mainly used in the manufacturer of the UPVC and PVC pipes with various tube diameters and wall thickness
- such as agricultural and constructional plumbing, water supply and drain etc. This set is composed of conical twin-screw extruder, vacuum
  - calibration tank, hual-off machine, cutter, stacker etc.
- 3. Our machine can produce the PVC pipe with diameter from 16-630mm.