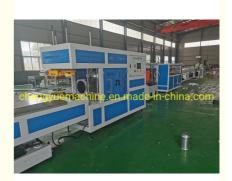

PVC HDPE Water Supply / Water Drainage Sewage Pipe Extrusion Production Line**

### **Basic Information**

. Place of Origin: Shandong, China Brand Name: Changyue ISO9001 CE · Certification:

 Packaging Details: Export Film Packing / According To

Customer

• Delivery Time: 15 Days (1 - 1 Pieces) To Be Negotiated (>

1 Pieces)



# **Product Specification**

SJ 65 Model NO.: Plastic Processed: PVC

Product Type: Extrusion Molding Machine

• Feeding Mode: One Feed

· Assembly Structure: Separate Type Extruder

· Screw: Twin-Screw • Engagement System: Full Intermeshing Screw Channel Structure: Deep Screw • Exhaust: Don't Exhaust Automation: Automatic Computerized: Computerized • PVC Pipe Size: 20-630 Mm HDPE Pipe Size: 20-1200 Mm Qingdao Port China · Loading Port:

Transport Package: Film



# More Images









### **Product Description**

#### **Product Description**

# PVC pipe production line / PVC tube making machine cheap price PVC water supply / sewage pipe extrusion production line twin conical screw extruder for PVC pipe

### Description of PVC pipe makign machine

- 1.PVC pipe extruder machine
- 2.UPVC pipe making machine is mainly used in the manufacturer of the UPVC and PVC pipes with various tube diameters and wall thickness
- such as agricultural and constructional plumbing, water supply and drain etc. This set is composed of conical twin-screw extruder, vacuum
  - calibration tank, hual-off machine, cutter, stacker etc.
- 3. Our machine can produce the PVC pipe with diameter from 16-630mm.

#### **Product Parameters**

# Main parameter of PVC pipe making mac