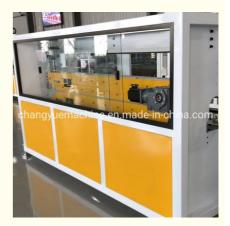

xtrudersmachine.com



# Full Intermeshing Engagement System PVC Pipe Making Machine for Precise Manufacturing

## **Basic Information**

Place of Origin: Shandong, China
Brand Name: Changyue
Certification: ISO9001

Packaging Details: Export Film Packing / According To

Customer

• Delivery Time: 15 Days (1 - 1 Pieces) To Be Negotiated ( >

1 Pieces)



# **Product Specification**

Model NO.: SJSZ65/132
Engagement System: Full Intermeshing
Screw Channel Structure: Deep Screw
Exhaust: Exhaust
Automation: Automatic
Computerized: Computerized
Transport Package: Film

• Specification: 25\*1.5\*3.5m

• Trademark: HYD

Origin: Shandong, ChinaType: Pipe Extruder

• Plastic Processed: PVC

Product Type: Extrusion Molding Machine

Feeding Mode: One Feed

Assembly Structure: Separate Type Extruder



# More Images





# **PVC** pipe production line / **PVC** tube making machine

# Description of PVC pipe makign machine

PVC pipe extruder machine/UPVC pipe making machine is mainly used in the manufacturer of the UPVC and PVC pipes with various tube diameters and wall thickness such as agricultural and constructional plumbing, water supply and drain etc. This set is composed of conical twin-screw extruder, vacuum calibration tank, hual-off machine, cutter, stacker etc.

Our machine can produce the PVC pipe with diameter from 16-630mm

# Main parameter of PVC pipe making machine

| Model    | pipe<br>range(mm) | extruders  | max.speed(m/mi<br>n) | total<br>power(kw) | max.output(kg/<br>h) | line length(m) |
|----------|-------------------|------------|----------------------|-----------