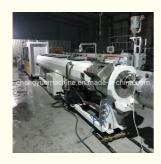

om



# Full Intermeshing Engagement System PVC Pipe Making Machine for Precise Manufacturing

## **Basic Information**

Place of Origin: Shandong, China
Brand Name: Changyue
Certification: ISO9001

Packaging Details: Export Film Packing / According To

Customer

• Delivery Time: 15 Days (1 - 1 Pieces) To Be Negotiated ( >

1 Pieces)



# **Product Specification**

Model NO.: SJSZ65/132
Engagement System: Full Intermeshing
Screw Channel Structure: Deep Screw
Exhaust: Exhaust
Automation: Automatic
Computerized: Computerized
Transport Package: Film

• Specification: 25\*1.5\*3.5m

• Trademark: HYD

Origin: Shandong, ChinaType: Pipe Extruder

• Plastic Processed: PVC

Product Type: Extrusion Molding Machine

Feeding Mode: One Feed

Assembly Structure: Separate Type Extruder



# More Images





# **PVC** pipe production line / **PVC** tube making machine

# Description of PVC pipe makign machine

PVC pipe extruder machine/UPVC pipe making machine is mainly used in the manufacturer of the UPVC and PVC pipes with various tube diameters and wall thickness such as agricultural and constructional plumbing, water supply and drain etc. This set is composed of conical twin-screw extruder, vacuum calibration tank, hual-off machine, cutter, stacker etc.

Our machine can produce the PVC pipe with diameter from 16-630mm

# Main parameter of PVC pipe making machine

| Model    | pipe<br>range(mm) | extruders  | max.speed(m/mi<br>n) | total<br>power(kw) | max.output(kg/<br>h) | line length(m) |
|----------|-------------------|------------|----------------------|--------------------|-------