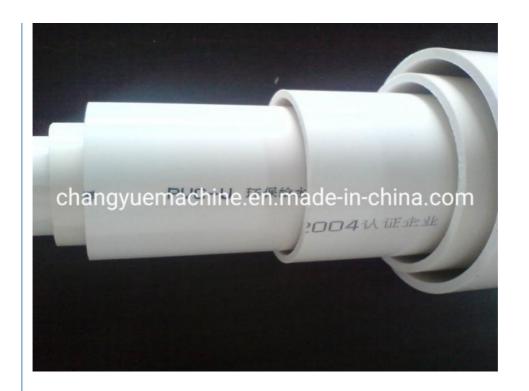

# **PVC** pipe production line / **PVC** tube making machine

# Description of PVC pipe makign machine

PVC pipe extruder machine/UPVC pipe making machine is mainly used in the manufacturer of the UPVC and PVC pipes with various tube diameters and wall thickness such as agricultural and constructional plumbing, water supply and drain etc. This set is composed of conical twin-screw extruder, vacuum calibration tank, hual-off machine, cutter, stacker etc.

Our machine can produce the PVC pipe with diameter from 16-630mm