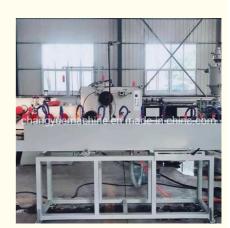

# PVC fibre reinforced pipe making machine/PVC soft pipe line

## Description of PVC fibre reinforced pipe makign machine

This line is designed to produce PVC fibre reinforced hose, the wall of which is three layers, outer and inner layer are soft pvc hose ,middle layer is terylene fibre network, which has good chemical and physical propery. It is mainly used for the transportation of high pressure or corrosive gas, and is widely used in the machinery; coal mine, oil, chemical, agriculture irrigation, gas and building.