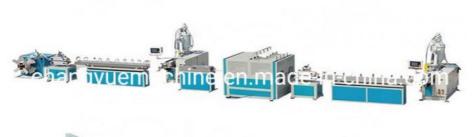

# PVC fibre reinforced pipe making machine/PVC soft pipe line

## Description of PVC fibre reinforced pipe makign machine

This line is designed to produce PVC fibre reinforced hose, the wall of which is three layers, outer and inner layer are soft pvc hose ,middle layer is terylene fibre network, which has good chemical and physical propery. It is mainly used for the transportation of high pressure or corrosive gas, and is widely used in the machinery; coal mine, oil, chemical, agriculture irrigation, gas and building.