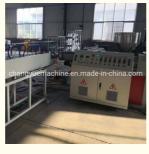

# PVC fibre reinforced pipe making machine/PVC soft pipe line

## Description of PVC fibre reinforced pipe makign machine

This line is designed to produce PVC fibre reinforced hose, the wall of which is three layers, outer and inner layer are soft pvc hose ,middle layer is terylene fibre network, which has good chemical and physical propery. It is mainly used for the transportation of high pressure or corrosive gas, and is widely used in the machinery; coal mine, oil, chemical, agriculture irrigation, gas and building.