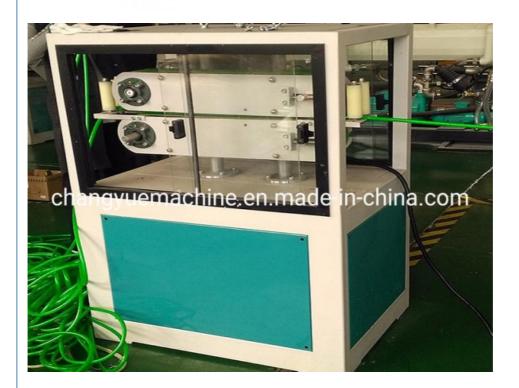

# PVC fibre reinforced pipe making machine/PVC soft pipe line

## Description of PVC fibre reinforced pipe makign machine

This line is designed to produce PVC fibre reinforced hose, the wall of which is three layers, outer and inner layer are soft pvc hose ,middle layer is terylene fibre network, which has good chemical and physical propery. It is mainly used for the transportation of high pressure or corrosive gas, and is widely used in the machinery; coal mine, oil, chemical, agriculture irrigation, gas and building.

#### **Machine details**

Our customer&exhibition