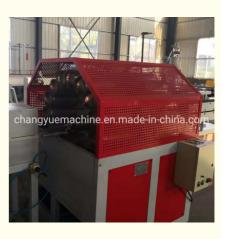

# PVC fibre reinforced pipe making machine/PVC soft pipe line

## Description of PVC fibre reinforced pipe makign machine

This line is designed to produce PVC fibre reinforced hose, the wall of which is three layers, outer and inner layer are soft pvc hose ,middle layer is terylene fibre network, which has good chemical and physical propery. It is mainly used for the transportation of high pressure or corrosive gas, and is widely used in the machinery; coal mine, oil, chemical, agriculture irrigation, gas and building.