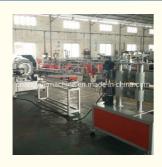

# PVC fibre reinforced pipe making machine/PVC soft pipe line

## Description of PVC fibre reinforced pipe makign machine

This line is designed to produce PVC fibre reinforced hose, the wall of which is three layers, outer and inner layer are soft pvc hose ,middle layer is terylene fibre network, which has good chemical and physical propery. It is mainly used for the transportation of high pressure or corrosive gas, and is widely used in the machinery; coal mine, oil, chemical, agriculture irrigation, gas and building.