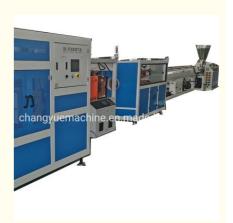

# PVC pipe production line / PVC tube making machine

### Description of PVC pipe makign machine

PVC pipe extruder machine/UPVC pipe making machine is mainly used in the manufacturer of the UPVC and PVC pipes with various tube diameters and wall thickness such as agricultural and constructional plumbing, water supply and drain etc. This set is composed of conical twin-screw extruder, vacuum calibration tank, hual-off machine, cutter, stacker etc. Our machine can produce the PVC pipe with diameter from 16-630mm.