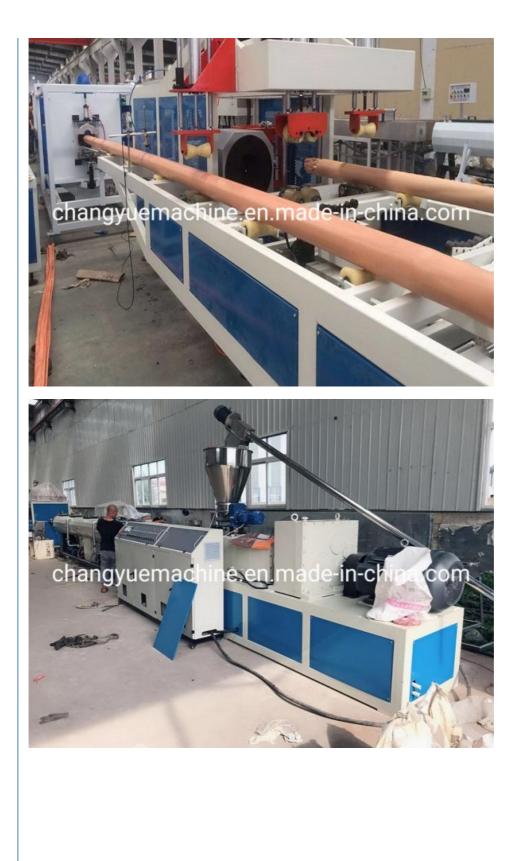

### Description of PVC pipe makign machine

PVC pipe extruder machine/UPVC pipe making machine is mainly used in the manufacturer of the UPVC and PVC pipes with various tube diameters and wall thickness such as agricultural and constructional plumbing, water supply and drain etc. This set is composed of conical twin-screw extruder, vacuum calibration tank, hual-off machine, cutter, stacker etc. Our machine can produce the PVC pipe with diameter from 16-630mm.

## **Machine details**