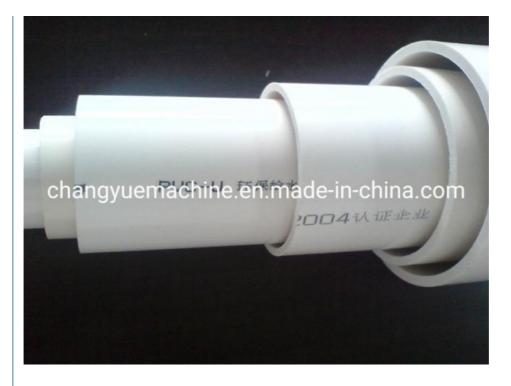

# PVC pipe production line / PVC tube making machine

### Description of PVC pipe makign machine

PVC pipe extruder machine/UPVC pipe making machine is mainly used in the manufacturer of the UPVC and PVC pipes with various tube diameters and wall thickness such as agricultural and constructional plumbing, water supply and drain etc. This set is composed of conical twin-screw extruder, vacuum calibration tank, hual-off machine, cutter, stacker etc. Our machine can produce the PVC pipe with diameter from 16-630mm.