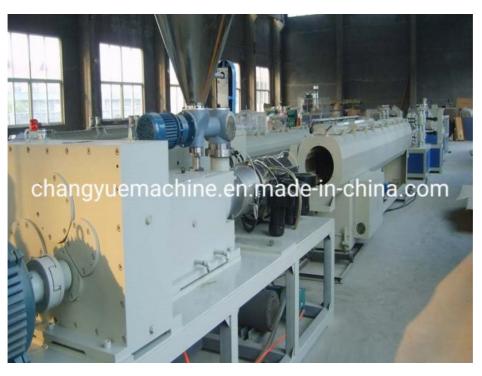

### Description of PVC pipe makign machine

PVC pipe extruder machine/UPVC pipe making machine is mainly used in the manufacturer of the UPVC and PVC pipes with various tube diameters and wall thickness such as agricultural and constructional plumbing, water supply and drain etc. This set is composed of conical twin-screw extruder, vacuum calibration tank, hual-off machine, cutter, stacker etc. Our machine can produce the PVC pipe with diameter from 16-630mm.

## **Machine details**