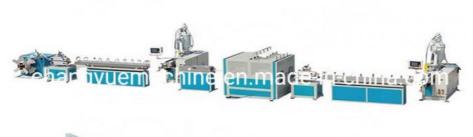

# PVC fibre reinforced pipe making machine/PVC soft pipe line

### Description of PVC fibre reinforced pipe makign machine

This line is designed to produce PVC fibre reinforced hose, the wall of which is three layers, outer and inner layer are soft pvc hose ,middle layer is terylene fibre network, which has good chemical and physical propery. It is mainly used for the transportation of high pressure or corrosive gas, and is widely used in the machinery; coal mine, oil, chemical, agriculture irrigation, gas and building.