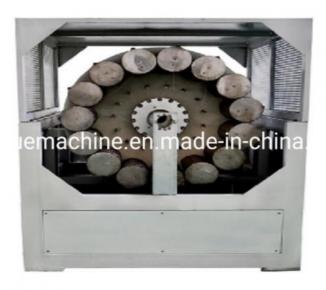

### Description of PVC fibre reinforced pipe makign machine

This line is designed to produce PVC fibre reinforced hose, the wall of which is three layers, outer and inner layer are soft pvc hose ,middle layer is terylene fibre network, which has good chemical and physical propery. It is mainly used for the transportation of high pressure or corrosive gas, and is widely used in the machinery; coal mine, oil, chemical, agriculture irrigation, gas and building.

### Main parameter of PVC pipe making machine

| extruders              | SJ45/30 | SJ55/30 | SJ65/30 | SJ75/30 |
|------------------------|---------|---------|---------|---------|
| diameter range(mm)     | 6-16    | 8-25    | 12-50   | 20-50   |
| output(kg/h)           | 20-40   | 30-60   | 40-80   | 60-110  |
| installation power(kw) | 35      | 42      | 50      | 65      |