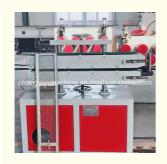

# PVC fibre reinforced pipe making machine/PVC soft pipe line

### Description of PVC fibre reinforced pipe makign machine

This line is designed to produce PVC fibre reinforced hose, the wall of which is three layers, outer and inner layer are soft pvc hose ,middle layer is terylene fibre network, which has good chemical and physical propery. It is mainly used for the transportation of high pressure or corrosive gas, and is widely used in the machinery; coal mine, oil, chemical, agriculture irrigation, gas and building.