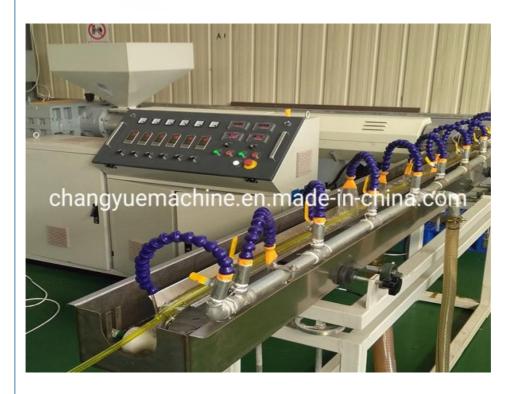

gned to produce PVC fibre reinforced hose, the wall of which is three layers, outer and inner layer are soft pvc hose ,middle layer is terylene fibre network, which has good chemical and physical propery. It is mainly used for the transportation of high pressure or corrosive gas, and is widely used in the machinery; coal mine, oil, chemical, agriculture irrigation, gas and building.

### Main parameter of PVC pipe making machine

| extruders              | SJ45/30 | SJ55/30 | SJ65/30 | SJ75/30 |
|------------------------|---------|---------|---------|---------|
| diameter range(mm)     | 6-16    | 8-25    | 12-50   | 20-50   |
| output(kg/h)           | 20-40   | 30-60   | 40-80   | 60-110  |
| installation power(kw) | 35      | 42      | 50      | 65      |

#### **Machine details**











Our customer&exhibition







## **Packing**

THE COMPANY'S PRODUCTS ARE EXPORTED TO MIDDLE EAST, AFRICA, SOUTH AMERICA, SOUTH-EAST ASIA, RUSSIA AND OTHER COUNTRIES.





















Cingdao Changyue Plastic Machinery Co., Ltd.



0086 13705428176



edward@hualideplast.com



plasticextrudersmachine.com