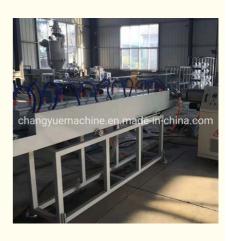

# PVC fibre reinforced pipe making machine/PVC soft pipe line

### Description of PVC fibre reinforced pipe makign machine

This line is designed to produce PVC fibre reinforced hose, the wall of which is three layers, outer and inner layer are soft pvc hose ,middle layer is terylene fibre network, which has good chemical and physical propery. It is mainly used for the transportation of high pressure or corrosive gas, and is widely used in the machinery; coal mine, oil, chemical, agriculture irrigation, gas and building.