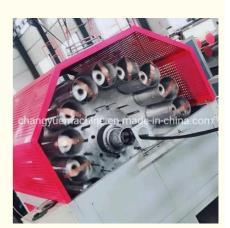

# PVC fibre reinforced pipe making machine/PVC soft pipe line

### Description of PVC fibre reinforced pipe makign machine

This line is designed to produce PVC fibre reinforced hose, the wall of which is three layers, outer and inner layer are soft pvc hose ,middle layer is terylene fibre network, which has good chemical and physical propery. It is mainly used for the transportation of high pressure or corrosive gas, and is widely used in the machinery; coal mine, oil, chemical, agriculture irrigation, gas and building.