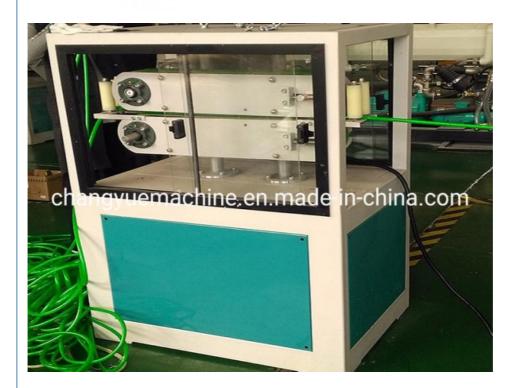

### Description of PVC fibre reinforced pipe makign machine

This line is designed to produce PVC fibre reinforced hose, the wall of which is three layers, outer and inner layer are soft pvc hose ,middle layer is terylene fibre network, which has good chemical and physical propery. It is mainly used for the transportation of high pressure or corrosive gas, and is widely used in the machinery; coal mine, oil, chemical, agriculture irrigation, gas and building.

### Main parameter of PVC pipe making machine

| extruders              | SJ45/30 | SJ55/30 | SJ65/30 | SJ75/30 |
|------------------------|---------|---------|---------|---------|
| diameter range(mm)     | 6-16    | 8-25    | 12-50   | 20-50   |
| output(kg/h)           | 20-40   | 30-60   | 40-80   | 60-110  |
| installation power(kw) | 35      | 42      | 50      | 65      |