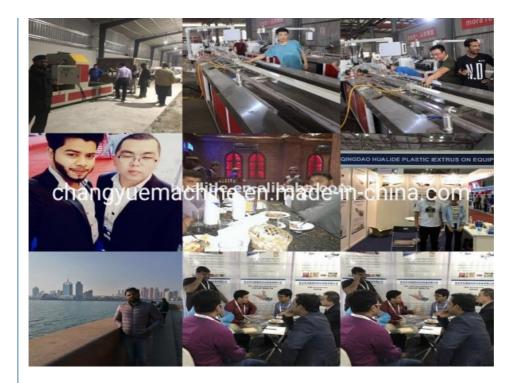

d hose, the wall of which is three layers, outer and inner layer are soft pvc hose ,middle layer is terylene fibre network, which has good chemical and physical propery. It is mainly used for the transportation of high pressure or corrosive gas, and is widely used in the machinery; coal mine, oil, chemical, agriculture irrigation, gas and building.

### Main parameter of PVC pipe making machine

| extruders              | SJ45/30 | SJ55/30 | SJ65/30 | SJ75/30 |
|------------------------|---------|---------|---------|---------|
| diameter range(mm)     | 6-16    | 8-25    | 12-50   | 20-50   |
| output(kg/h)           | 20-40   | 30-60   | 40-80   | 60-110  |
| installation power(kw) | 35      | 42      | 50      | 65      |

#### **Machine details**











Our customer&exhibition







## **Packing**

THE COMPANY'S PRODUCTS ARE EXPORTED TO MIDDLE EAST, AFRICA, SOUTH AMERICA, SOUTH-EAST ASIA, RUSSIA AND OTHER COUNTRIES.





















Cingdao Changyue Plastic Machinery Co., Ltd.



0086 13705428176



edward@hualideplast.com



plasticextrudersmachine.com