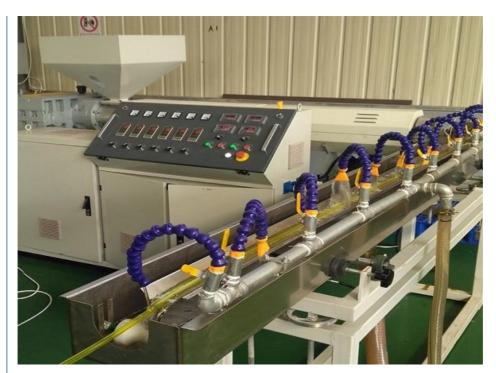

gned to produce PVC fibre reinforced hose, the wall of which is three layers, outer and inner layer are soft pvc hose ,middle layer is terylene fibre network, which has good chemical and physical propery. It is mainly used for the transportation of high pressure or corrosive gas, and is widely used in the machinery; coal mine, oil, chemical, agriculture irrigation, gas and building.

### Main parameter of PVC pipe making machine

| extruders              | SJ45/30 | SJ55/30 | SJ65/30 | SJ75/30 |
|------------------------|---------|---------|---------|---------|
| diameter range(mm)     | 6-16    | 8-25    | 12-50   | 20-50   |
| output(kg/h)           | 20-40   | 30-60   | 40-80   | 60-110  |
| installation power(kw) | 35      | 42      | 50      | 65      |

#### **Machine details**









Our customer&exhibition







## **Packing**

THE COMPANY'S PRODUCTS ARE EXPORTED TO MIDDLE EAST, AFRICA, SOUTH AMERICA, SOUTH-EAST ASIA, RUSSIA AND OTHER COUNTRIES.





















Cingdao Changyue Plastic Machinery Co., Ltd.