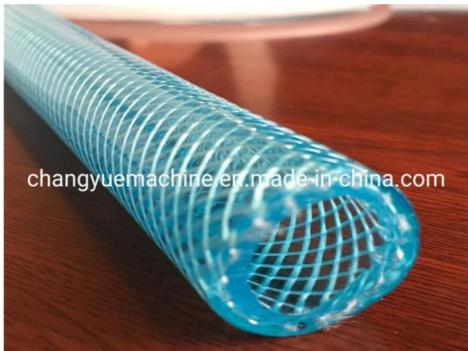

# PVC fibre reinforced pipe making machine/PVC soft pipe line

### Description of PVC fibre reinforced pipe makign machine

This line is designed to produce PVC fibre reinforced hose, the wall of which is three layers, outer and inner layer are soft pvc hose ,middle layer is terylene fibre network, which has good chemical and physical propery. It is mainly used for the transportation of high pressure or corrosive gas, and is widely used in the machinery; coal mine, oil, chemical, agriculture irrigation, gas and building.