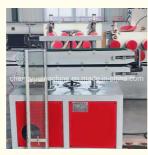

# SJ65/33 Twin-Screw PVC Garden Hose Tube Production Line with Well-Designed Structure

### **Product Specification**

Model NO.: SJ65/33

Engagement System: Full Intermeshing
 Screw Channel Structure: Deep Screw
 Exhaust: Exhaust
 Automation: Automatic
 Computerized: Computerized
 Transport Package: Film