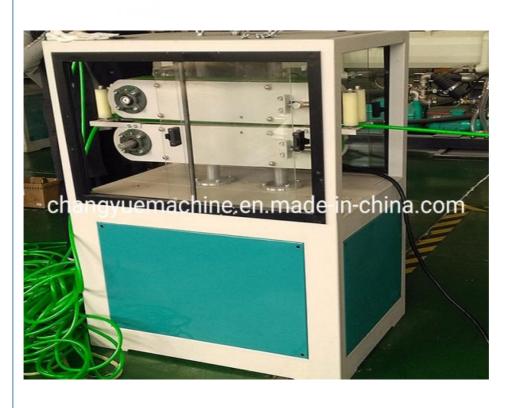

signed to produce PVC fibre reinforced hose, the wall of which is three layers, outer and inner layer are soft pvc hose ,middle layer is terylene fibre network, which has good chemical and physical propery. It is mainly used for the transportation of high pressure or corrosive gas, and is widely used in the machinery; coal mine, oil, chemical, agriculture irrigation, gas and building.

### Main parameter of PVC pipe making machine

| extruders              | SJ45/30 | SJ55/30 | SJ65/30 | SJ75/30 |
|------------------------|---------|---------|---------|---------|
| diameter range(mm)     | 6-16    | 8-25    | 12-50   | 20-50   |
| output(kg/h)           | 20-40   | 30-60   | 40-80   | 60-110  |
| installation power(kw) | 35      | 42      | 50      | 65      |

#### **Machine details**









Our customer&exhibition







## **Packing**

THE COMPANY'S PRODUCTS ARE EXPORTED TO MIDDLE EAST, AFRICA, SOUTH AMERICA, SOUTH-EAST ASIA, RUSSIA AND OTHER COUNTRIES.





















Cingdao Changyue Plastic Machinery Co., Ltd.