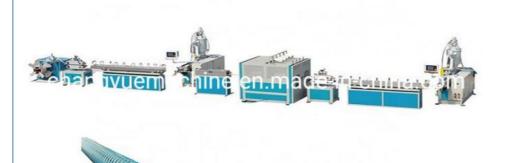

# PVC fibre reinforced pipe making machine/PVC soft pipe line

### Description of PVC fibre reinforced pipe makign machine

This line is designed to produce PVC fibre reinforced hose, the wall of which is three layers, outer and inner layer are soft pvc hose ,middle layer is terylene fibre network, which has good chemical and physical propery. It is mainly used for the transportation of high pressure or corrosive gas, and is widely used in the machinery; coal mine, oil, chemical, agriculture irrigation, gas and building.