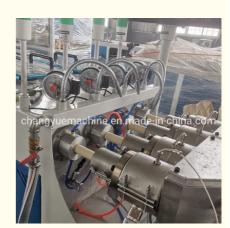

## Description of PVC pipe makign machine

PVC pipe extruder machine/UPVC pipe making machine is mainly used in the manufacturer of the UPVC and PVC pipes with various tube diameters and wall thickness such as agricultural and constructional plumbing, water supply and drain etc. This set is composed of conical twin-screw extruder, vacuum calibration tank, hual-off machine, cutter, stacker etc. Our machine can produce the PVC pipe with diameter from 16-630mm.

### **Machine details**