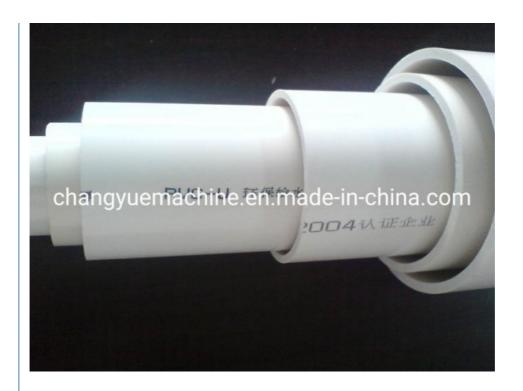

## Description of PVC pipe makign machine

PVC pipe extruder machine/UPVC pipe making machine is mainly used in the manufacturer of the UPVC and PVC pipes with various tube diameters and wall thickness such as agricultural and constructional plumbing, water supply and drain etc. This set is composed of conical twin-screw extruder, vacuum calibration tank, hual-off machine, cutter, stacker etc. Our machine can produce the PVC pipe with diameter from 16-630mm.