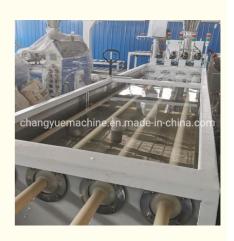

## Description of PVC pipe makign machine

PVC pipe extruder machine/UPVC pipe making machine is mainly used in the manufacturer of the UPVC and PVC pipes with various tube diameters and wall thickness such as agricultural and constructional plumbing, water supply and drain etc. This set is composed of conical twin-screw extruder, vacuum calibration tank, hual-off machine, cutter, stacker etc. Our machine can produce the PVC pipe with diameter from 16-630mm.

### **Machine details**