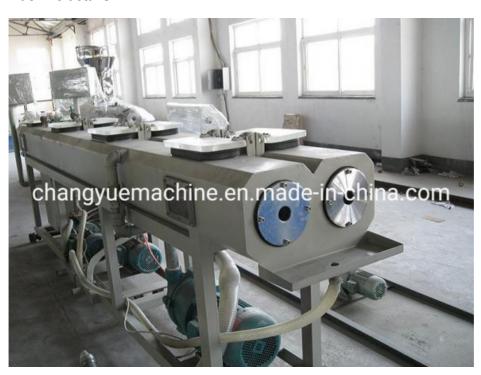

## **PVC** pipe production line / **PVC** tube making machine

## Description of PVC pipe makign machine

PVC pipe extruder machine/UPVC pipe making machine is mainly used in the manufacturer of the UPVC and PVC pipes with various tube diameters and wall thickness such as agricultural and constructional plumbing, water supply and drain etc. This set is composed of conical twin-screw extruder, vacuum calibration tank, hual-off machine, cutter, stacker etc. Our machine can produce the PVC pipe with diameter from 16-630mm.