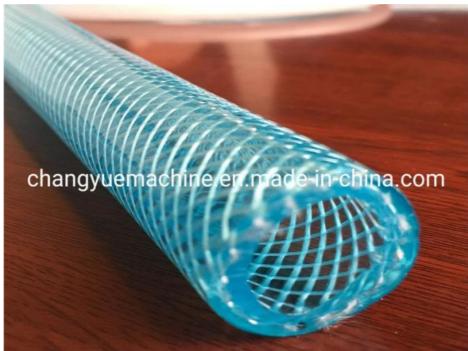

### Description of PVC fibre reinforced pipe makign machine

This line is designed to produce PVC fibre reinforced hose, the wall of which is three layers, outer and inner layer are soft pvc hose ,middle layer is terylene fibre network, which has good chemical and physical propery. It is mainly used for the transportation of high pressure or corrosive gas, and is widely used in the machinery; coal mine, oil, chemical, agriculture irrigation, gas and building.