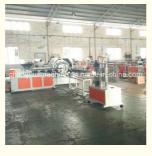

# PVC Garden Hose Tube Extrusion Molding Machine with Full Intermeshing Engagement System

### **Product Specification**

Model NO.: SJ65/33

Engagement System: Full Intermeshing
Screw Channel Structure: Deep Screw
Exhaust: Exhaust
Automation: Automatic
Computerized: Computerized

Transport Package: Film