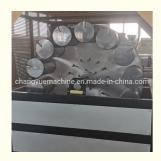

Garden Hose Tube Extrusion Molding Machine with Full Intermeshing Engagement System

### **Basic Information**

Place of Origin: Shandong, China Brand Name: Changyue

• Certification: ISO9001

Packaging Details: Export Film Packing / According To

Customer

• Delivery Time: 15 Days (1 - 1 Pieces) To Be Negotiated ( >

1 Pieces)



### **Product Specification**

Model NO.: SJ65/33

Engagement System: Full Intermeshing
Screw Channel Structure: Deep Screw
Exhaust: Exhaust
Automation: Automatic
Computerized: Computerized

Transport Package: Film

• Specification: 20\*1.5\*2.5m

• Trademark: HYD

Origin: Shandong, ChinaType: Pipe Extruder

• Plastic Processed: PVC

Product Type: Extrusion Molding Machine

• Feeding Mode: One Feed

Assembly Structure: Separate Type Extruder



### More Images





# PVC fibre reinforced pipe making machine/PVC soft pipe line

### Description of PVC fibre reinforced pipe makign machine

This line is designed to produce PVC fibre reinforced hose, the wall of which is three layers, outer and inner layer are soft pvc hose ,middle layer is terylene fibre network, which has good chemical and physical propery. It is mainly used for the transportation of high pressure or corrosive gas, and is widely used in the machinery; coal mine, oil, chemical, agriculture irrigation, gas and building.

### Main parameter of PVC pipe making machine

| extruders              | SJ45/30 | SJ55/30 | SJ65/30 | SJ75/30 |
|------------------------|---------|---------|---------|---------|
| diameter range(mm)     | 6-16    | 8-25    | 12-50   | 20-50   |
| output(kg/h)