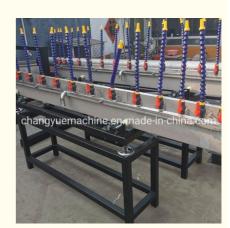

# PVC Garden Hose Tube Extrusion Molding Machine with Full Intermeshing Engagement System

### **Basic Information**

Place of Origin: Shandong, China Brand Name: Changyue

• Certification: ISO9001

Packaging Details: Export Film Packing / According To

Customer

• Delivery Time: 15 Days (1 - 1 Pieces) To Be Negotiated ( >

1 Pieces)



### **Product Specification**

Model NO.: SJ65/33

Engagement System: Full Intermeshing
Screw Channel Structure: Deep Screw
Exhaust: Exhaust
Automation: Automatic
Computerized: Computerized

Transport Package: Film

• Specification: 20\*1.5\*2.5m

• Trademark: HYD

Origin: Shandong, ChinaType: Pipe Extruder

• Plastic Processed: PVC

Product Type: Extrusion Molding Machine

• Feeding Mode: One Feed

Assembly Structure: Separate Type Extruder



### More Images





# PVC fibre reinforced pipe making machine/PVC soft pipe line

### Description of PVC fibre reinforced pipe makign machine

This line is designed to produce PVC fibre reinforced hose, the wall of which is three layers, outer and inner layer are soft pvc hose ,middle layer is terylene fibre network, which has good chemical and physical propery. It is mainly used for the transportation of high pressure or corrosive gas, and is widely used in the machinery; coal mine, oil, chemical, agriculture irrigation, gas and building.

### Main parameter of PVC pipe making machine

| extruders              | SJ45/30 | SJ55/30 | SJ65/30 | SJ75/30 |
|------------------------|---------|---------|---------|---------|
| diameter range(mm)     | 6-16    | 8-25    | 12-50   | 20-50   |
|