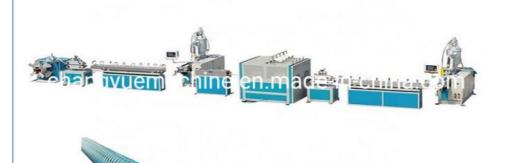

# PVC fibre reinforced pipe making machine/PVC soft pipe line

### Description of PVC fibre reinforced pipe makign machine

This line is designed to produce PVC fibre reinforced hose, the wall of which is three layers, outer and inner layer are soft pvc hose ,middle layer is terylene fibre network, which has good chemical and physical propery. It is mainly used for the transportation of high pressure or corrosive gas, and is widely used in the machinery; coal mine, oil, chemical, agriculture irrigation, gas and building.

### Main parameter of PVC pipe making machine

| extruders              | SJ45/30 | SJ55/30 | SJ65/30 | SJ75/30 |
|------------------------|---------|---------|---------|---------|
| diameter range(mm)     | 6-16    | 8-25    | 12-50   | 20-50   |
| output(kg/h)           | 20-40   | 30-60   | 40-80   | 60-110  |
| installation power(kw) | 35      | 42      | 50      | 65      |