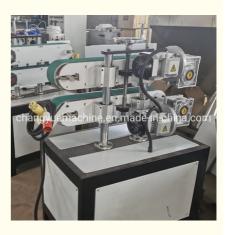

# PVC Garden Hose Tube Extrusion Molding Machine with Full Intermeshing Engagement System

### **Basic Information**

Place of Origin: Shandong, China Brand Name: Changyue

• Certification: ISO9001

Packaging Details: Export Film Packing / According To

Customer

• Delivery Time: 15 Days (1 - 1 Pieces) To Be Negotiated ( >

1 Pieces)



### **Product Specification**

Model NO.: SJ65/33

Engagement System: Full Intermeshing
Screw Channel Structure: Deep Screw
Exhaust: Exhaust
Automation: Automatic
Computerized: Computerized

Transport Package: Film

• Specification: 20\*1.5\*2.5m

• Trademark: HYD

Origin: Shandong, ChinaType: Pipe Extruder

• Plastic Processed: PVC

Product Type: Extrusion Molding Machine

• Feeding Mode: One Feed

Assembly Structure: Separate Type Extruder



### More Images





# PVC fibre reinforced pipe making machine/PVC soft pipe line

### Description of PVC fibre reinforced pipe makign machine

This line is designed to produce PVC fibre reinforced hose, the wall of which is three layers, outer and inner layer are soft pvc hose ,middle layer is terylene fibre network, which has good chemical and