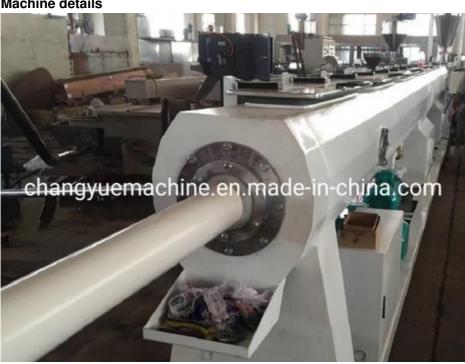

### **Machine details**

Our customer&exhibition

## Description of PVC pipe makign machine

PVC pipe extruder machine/UPVC pipe making machine is mainly used in the manufacturer of the UPVC and PVC pipes with various tube diameters and wall thickness such as agricultural and constructional plumbing, water supply and drain etc. This set is composed of conical twin-screw extruder, vacuum calibration tank, hual-off machine, cutter, stacker etc. Our machine can produce the PVC pipe with diameter from 16-630mm.