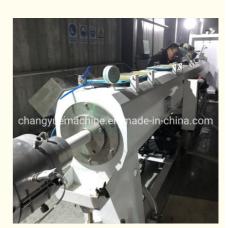

## Description of PVC pipe makign machine

PVC pipe extruder machine/UPVC pipe making machine is mainly used in the manufacturer of the UPVC and PVC pipes with various tube diameters and wall thickness such as agricultural and constructional plumbing, water supply and drain etc. This set is composed of conical twin-screw extruder, vacuum calibration tank, hual-off machine, cutter, stacker etc. Our machine can produce the PVC pipe with diameter from 16-630mm.