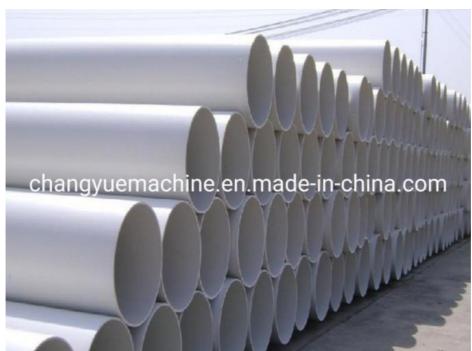

## Description of PVC pipe makign machine

PVC pipe extruder machine/UPVC pipe making machine is mainly used in the manufacturer of the UPVC and PVC pipes with various tube diameters and wall thickness such as agricultural and constructional plumbing, water supply and drain etc. This set is composed of conical twin-screw extruder, vacuum calibration tank, hual-off machine, cutter, stacker etc. Our machine can produce the PVC pipe with diameter from 16-630mm.