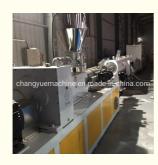

## Description of PVC pipe makign machine

PVC pipe extruder machine/UPVC pipe making machine is mainly used in the manufacturer of the UPVC and PVC pipes with various tube diameters and wall thickness such as agricultural and constructional plumbing, water supply and drain etc. This set is composed of conical twin-screw extruder, vacuum calibration tank, hual-off machine, cutter, stacker etc. Our machine can produce the PVC pipe with diameter from 16-630mm.