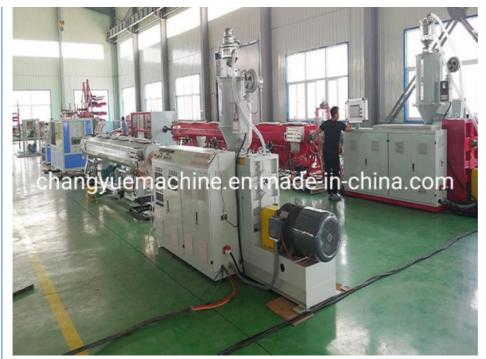

### **Machine details**

Our customer&exhibition

## Description of PVC pipe makign machine

PVC pipe extruder machine/UPVC pipe making machine is mainly used in the manufacturer of the UPVC and PVC pipes with various tube diameters and wall thickness such as agricultural and constructional plumbing, water supply and drain etc. This set is composed of conical twin-screw extruder, vacuum calibration tank, hual-off machine, cutter, stacker etc. Our machine can produce the PVC pipe with diameter from 16-630mm.