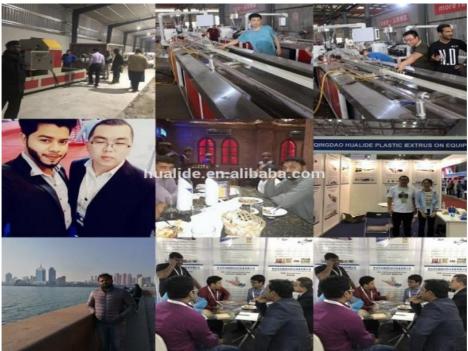

ose, the wall of which is three layers, outer and inner layer are soft pvc hose ,middle layer is terylene fibre network, which has good chemical and physical propery. It is mainly used for the transportation of high pressure or corrosive gas, and is widely used in the machinery; coal mine, oil, chemical, agriculture irrigation, gas and building.

## Main parameter of PVC pipe making machine

| extruders              | SJ45/30 | SJ55/30 | SJ65/30 | SJ75/30 |
|------------------------|---------|---------|---------|---------|
| diameter range(mm)     | 6-16    | 8-25    | 12-50   | 20-50   |
| output(kg/h)           | 20-40   | 30-60   | 40-80   | 60-110  |
| installation power(kw) | 35      | 42      | 50      | 65      |

#### **Machine details**













# Our customer&exhibition







# **Packing**

THE COMPANY'S PRODUCTS ARE EXPORTED TO MIDDLE EAST, AFRICA, SOUTH AMERICA, SOUTH-EAST ASIA, RUSSIA AND OTHER COUNTRIES.





















Cingdao Changyue Plastic Machinery Co., Ltd.







edward@hualideplast.com plasticextrudersmachine.com

SOUTH LONGYI ROAD, NO.2 JIAOXI INDUSTRIAL ZONE, JIAOZHOU CITY, QIGNDAO, CHINA