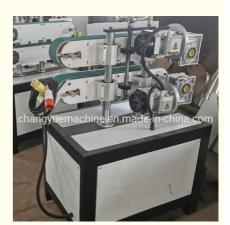

# Plastic Garden Hose Tube Prodcution Line with Separate Type Extruder Assembly Structure

#### **Basic Information**

Place of Origin: Shandong, China
Brand Name: Changyue
Certification: ISO9001

Packaging Details: Export Film Packing / According To

Customer

• Delivery Time: 15 Days (1 - 1 Pieces) To Be Negotiated ( >

1 Pieces)



## **Product Specification**

Model NO.: SJ65/33

Engagement System: Full Intermeshing
 Screw Channel Structure: Deep Screw
 Exhaust: Exhaust
 Automation: Automatic
 Computerized: Computerized
 Transport Package: Film

Specification: 20\*1.5\*2.5mTrademark: HYD

Origin: Shandong, ChinaType: Pipe Extruder

• Plastic Processed: PVC

• Product Type: Extrusion Molding Machine

Feeding Mode: One Feed

Assembly Structure: Separate Type Extruder



## More Images



# PVC fibre reinforced pipe making machine/PVC soft pipe line

#### Description of PVC fibre reinforced pipe makign machine

This line is designed to produce PVC fibre reinforced hose, the wall of which is three layers, outer and inner layer are soft pvc hose ,middle layer is terylene fibre network, which has good chemical and physical propery. It is mainly used for the transportation of high pressure or corrosive gas, and is widely used in the machinery; coal mine, oil, chemical, agriculture irrigation, gas and building.

## Main parameter of PVC pipe making machine

| extruders              | SJ45/30 | SJ55/30 | SJ65/30 | SJ75/30 |
|------------------------|---------|---------|---------|---------|
| diameter range(mm)     | 6-16    | 8-25    | 12-50   | 20-50   |
| ou