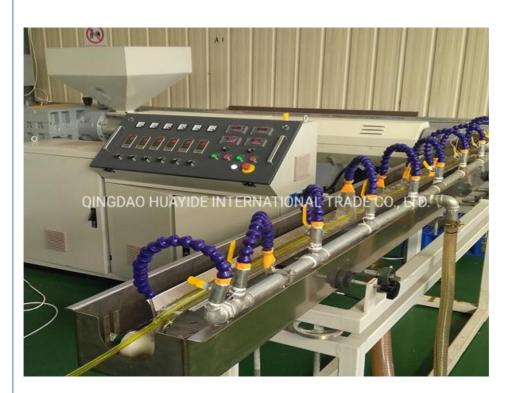

igned to produce PVC fibre reinforced hose, the wall of which is three layers, outer and inner layer are soft pvc hose ,middle layer is terylene fibre network, which has good chemical and physical propery. It is mainly used for the transportation of high pressure or corrosive gas, and is widely used in the machinery; coal mine, oil, chemical, agriculture irrigation, gas and building.

## Main parameter of PVC pipe making machine

| extruders              | SJ45/30 | SJ55/30 | SJ65/30 | SJ75/30 |
|------------------------|---------|---------|---------|---------|
| diameter range(mm)     | 6-16    | 8-25    | 12-50   | 20-50   |
| output(kg/h)           | 20-40   | 30-60   | 40-80   | 60-110  |
| installation power(kw) | 35      | 42      | 50      | 65      |

#### **Machine details**













# Our customer&exhibition







# **Packing**

THE COMPANY'S PRODUCTS ARE EXPORTED TO MIDDLE EAST, AFRICA, SOUTH AMERICA, SOUTH-EAST ASIA, RUSSIA AND OTHER COUNTRIES.





















Cingdao Changyue Plastic Machinery Co., Ltd.







edward@hualideplast.com plasticextrudersmachine.com

SOUTH LONGYI ROAD, NO.2 JIAOXI INDUSTRIAL ZONE, JIAOZHOU CITY, QIGNDAO, CHINA