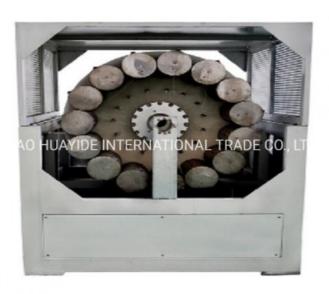

ned to produce PVC fibre reinforced hose, the wall of which is three layers, outer and inner layer are soft pvc hose ,middle layer is terylene fibre network, which has good chemical and physical propery. It is mainly used for the transportation of high pressure or corrosive gas, and is widely used in the machinery; coal mine, oil, chemical, agriculture irrigation, gas and building.

## Main parameter of PVC pipe making machine

| extruders              | SJ45/30 | SJ55/30 | SJ65/30 | SJ75/30 |
|------------------------|---------|---------|---------|---------|
| diameter range(mm)     | 6-16    | 8-25    | 12-50   | 20-50   |
| output(kg/h)           | 20-40   | 30-60   | 40-80   | 60-110  |
| installation power(kw) | 35      | 42      | 50      | 65      |

#### **Machine details**













# Our customer&exhibition







# **Packing**

THE COMPANY'S PRODUCTS ARE EXPORTED TO MIDDLE EAST, AFRICA, SOUTH AMERICA, SOUTH-EAST ASIA, RUSSIA AND OTHER COUNTRIES.





















Cingdao Changyue Plastic Machinery Co., Ltd.







edward@hualideplast.com plasticextrudersmachine.com

SOUTH LONGYI ROAD, NO.2 JIAOXI INDUSTRIAL ZONE, JIAOZHOU CITY, QIGNDAO, CHINA