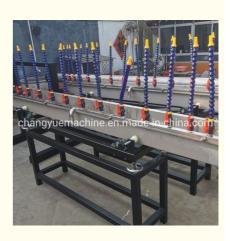

# Plastic Garden Hose Tube Prodcution Line with Separate Type Extruder Assembly Structure

#### **Basic Information**

Place of Origin: Shandong, China
Brand Name: Changyue
Certification: ISO9001

Packaging Details: Export Film Packing / According To

Customer

• Delivery Time: 15 Days (1 - 1 Pieces) To Be Negotiated ( >

1 Pieces)



## **Product Specification**

Model NO.: SJ65/33

Engagement System: Full Intermeshing
 Screw Channel Structure: Deep Screw
 Exhaust: Exhaust
 Automation: Automatic
 Computerized: Computerized
 Transport Package: Film

Specification: 20\*1.5\*2.5mTrademark: HYD

Origin: Shandong, ChinaType: Pipe Extruder

• Plastic Processed: PVC

• Product Type: Extrusion Molding Machine

Feeding Mode: One Feed

Assembly Structure: Separate Type Extruder



## More Images



# PVC fibre reinforced pipe making machine/PVC soft pipe line

#### Description of PVC fibre reinforced pipe makign machine

This line is designed to produce PVC fibre reinforced hose, the wall of which is three layers, outer and inner layer are soft pvc hose ,middle layer is terylene fibre network, which has good chemical and physi