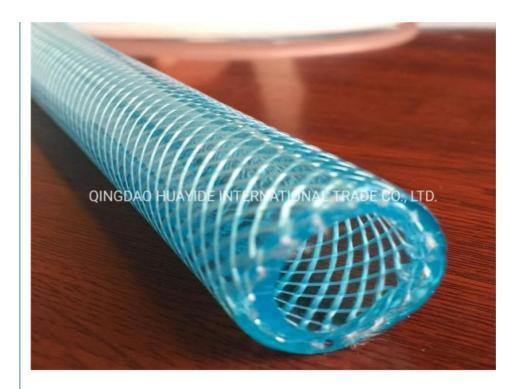

# PVC fibre reinforced pipe making machine/PVC soft pipe line

#### Description of PVC fibre reinforced pipe makign machine

This line is designed to produce PVC fibre reinforced hose, the wall of which is three layers, outer and inner layer are soft pvc hose ,middle layer is terylene fibre network, which has good chemical and physical propery. It is mainly used for the transportation of high pressure or corrosive gas, and is widely used in the machinery; coal mine, oil, chemical, agriculture irrigation, gas and building.