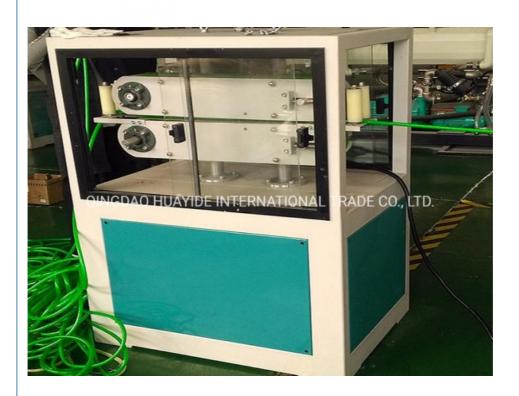

d to produce PVC fibre reinforced hose, the wall of which is three layers, outer and inner layer are soft pvc hose ,middle layer is terylene fibre network, which has good chemical and physical propery. It is mainly used for the transportation of high pressure or corrosive gas, and is widely used in the machinery; coal mine, oil, chemical, agriculture irrigation, gas and building.

## Main parameter of PVC pipe making machine

| extruders              | SJ45/30 | SJ55/30 | SJ65/30 | SJ75/30 |
|------------------------|---------|---------|---------|---------|
| diameter range(mm)     | 6-16    | 8-25    | 12-50   | 20-50   |
| output(kg/h)           | 20-40   | 30-60   | 40-80   | 60-110  |
| installation power(kw) | 35      | 42      | 50      | 65      |

#### **Machine details**













# Our customer&exhibition







# **Packing**

THE COMPANY'S PRODUCTS ARE EXPORTED TO MIDDLE EAST, AFRICA, SOUTH AMERICA, SOUTH-EAST ASIA, RUSSIA AND OTHER COUNTRIES.





















Cingdao Changyue Plastic Machinery Co., Ltd.







edward@hualideplast.com plasticextrudersmachine.com

SOUTH LONGYI ROAD, NO.2 JIAOXI INDUSTRIAL ZONE, JIAOZHOU CITY, QIGNDAO, CHINA