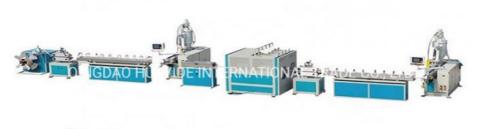

# Plastic Garden Hose Tube Prodcution Line with Separate Type Extruder Assembly Structure

#### Description of PVC fibre reinforced pipe makign machine

This line is designed to produce PVC fibre reinforced hose, the wall of which is three layers, outer and inner layer are soft pvc hose ,middle layer is terylene fibre network, which has good chemical and physical propery. It is mainly used for the transportation of high pressure or corrosive gas, and is widely used in the machinery; coal mine, oil, chemical, agriculture irrigation, gas and building.

#### **Machine details**