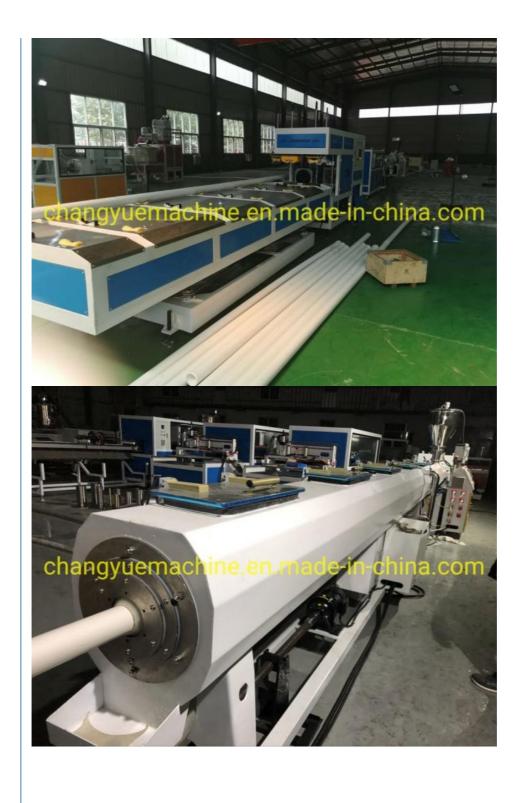

### machine component:

- 1. material auto loader
- 2. SJSZ65/132 twin conical screw extruder
- 3. mould
- 4. vacuum water tank
- 5. haul off
- 6. cutter
- 7. stacker

#### **Detailed Photos**