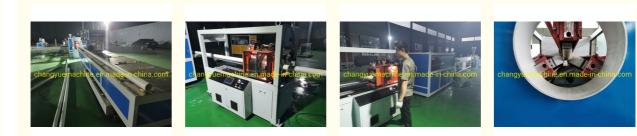

### machine component:

- 1. material auto loader
- 2. SJSZ65/132 twin conical screw extruder
- 3. mould
- 4. vacuum water tank
- 5. haul off
- 6. cutter
- 7. stacker

#### **Detailed Photos**