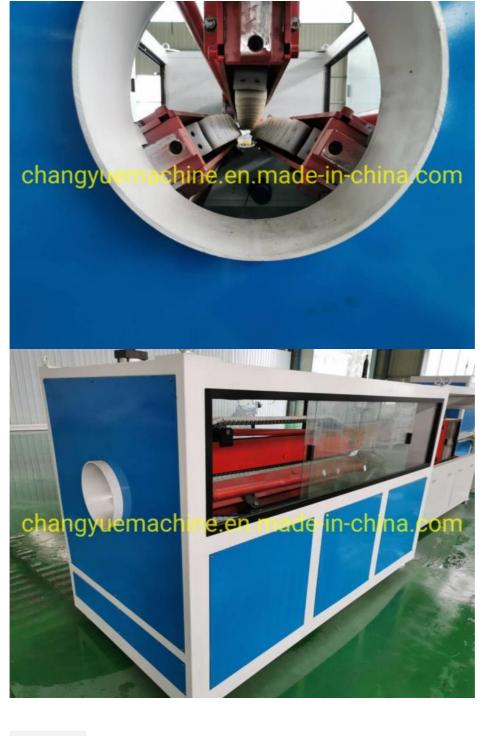

|           | 110        |           |              | 32             |
| PVC Double-Pipe Production Line |               |               |                                 |           |            |           |              |                |
| Model                           | Pipe Diameter |               | out                             | Max Speed |            | Motor     | Total Length |                |
| SJSZ-65/132                     | 50-75mm       |               | -350 kg/h                       | 6m/min*2  |            | 30kw      | 22m          |                |
| SJSZ-80/156                     | 50-110mm      |               | 500-750kg/h 8                   |           | 8m/min*2   |           | 23m          |                |

#### **Detailed Photos**







## Certifications