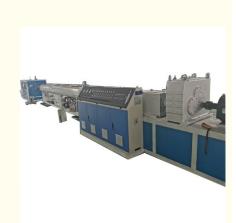

# Water Drainage PVC Pipe Extrusion Production Line with One Year After-sales Service

## **Basic Information**

- Place of Origin:
- Brand Name:
- Certification:
- Packaging Details:
- Delivery Time:
- Shandong, China Changyue CE, ISO9001:2008 Export Film Packing / According To
- Customer 15 Days (1 - 1 Pieces) To Be Negotiated ( > 1 Pieces)



## **Product Specification**

- Model NO.:
- Automation:
- Computerized:
- Customized:
- Condition:
- After-sales Service:
- Suitable Material:
- Pipe Diameter:
- Total Power:
- Extruder Size:
- Transport Package:
- Specification:
- Trademark:
- Origin:
- HS Code:

Computerized Customized New One Year PVC 50-160 Mm About 90 Kw 65/132 Or 80/156 Export Package 50-200 Mm

Changyue Qingdao, China

84772090

65/132

Automatic



## More Images



Our Product Introduction

### **Product Description**

**Product Description** 

water supply / drainage plastic pvc pipe making machine

plastic water supply / drainage PVC pipe production line

good quality China U-PVC drainage pipe extrusion making machine

good quality PVC water supply pipe making machine / production line

#### China best PVC pipe extrusion production line

#### Main Features:

Specified screw design for better material plasticizing&mixing effect and lower cost formula. Higher density and stronger mechanical properties of the pipe as a result of large compression ratio of mold design. More stable and reliable hauling, no deformation, multi-caterpillar structure of haul-off unit, suitable for different size range. Planetary cutting with chambering f