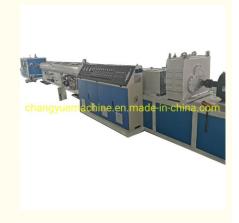

### China best PVC pipe extrusion production line

#### machine component:

- 1. material auto loader
- 2. SJSZ65/132 twin conical screw extruder
- 3. mould
- 4. vacuum water tank
- 5. haul off
- 6. cutter
- 7. stacker

**Product Parameters** 