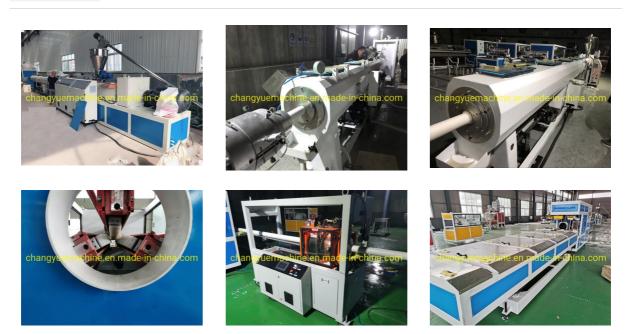

1.5                                | 1       | 10                   | 32           |     |  |  |  |
| PVC Double-Pipe Production Line |               |               |                                    |         |                      |              |     |  |  |  |
| Model                           | Pipe Diamete  | er Outp       | out Max                            | x Speed | Motor                | Total Length |     |  |  |  |
| SJSZ-65/132                     | 50-75mm       | 250-          | -350 kg/h 6m/                      | /min*2  | 30kw                 | 22m          |     |  |  |  |
| SJSZ-80/156                     | 50-110mm      | 500-          | 750kg/h 8m/                        | /min*2  | 55kw                 | 23m          |     |  |  |  |

#### **Detailed Photos**



Certifications







#### After Sales

Service 1. After the machines are finished, the seller will test all machinesbefore shipment. If the buyer can not come to test the machine,

we will test the machines and send the sample to buyer.

2...After shipment, the seller will send one or two technicians to the buyer's factory to help the buyer install the machine and train

workers for buyer.

3. We will supply all electricity drawing, machine installation drawing.

4. When make shipment, we will put some spare electricity parts forfree, like the barrel hearers, thermcouples, breakers, relays,

and other items which is easier broken.

《 目岳塑机 Qingdao Changyue Plastic Machinery Co., Ltd.

Image: Source Control of Control of