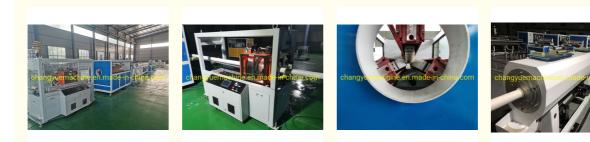

|
| Export Film Packing / According To<br>Customer        |
| 15 Days (1 - 1 Pieces) To Be Negotiated ( > 1 Pieces) |
|                                                       |



### **Product Specification**

- Customized:
- Condition:
- After-sales Service:
- Transport Package:
- Specification:
- Trademark:
- Origin:
- HS Code:
- Supply Ability:
- Warranty:
- Product Type:
- Screw No.:
- Automation:
- Computerized:
- Certification:

| Site Installation |
|-------------------|
| Export Package    |
| 50-160 Mm         |
| Changyue          |
| Qingdao, China    |
| 84772090          |
| 250 Kg/H          |
| One Year          |
| DVC Ding          |

Customized

New

- PVC Pipe
- Double-screw
- Automatic
  - Computerized
  - CE, ISO9001:2008



## More Images





### Product Description

### China best PVC pipe extrusion production line

#### Main Features:

Specified screw design for better material plasticizing&mixing effect and lower cost formula. Higher density and stronger mechanical properties of the pipe as a result of large compression ratio of mold design. More stable and reliable hauling, no deformation, multi-caterpillar structure of haul-off unit, suitable for different size range. Planetary cutting with chambering function for stable&reliable cutting and precise length-counting.

#### machine component:

- 1. material auto loader
- 2. SJSZ65/132 twin conical screw extruder
- 3. mould
- 4. vacuum water tank
- 5. haul off
- 6. cutter
- 7. stacker

**Product Parameters** 

#### Main technical parameters

| Model