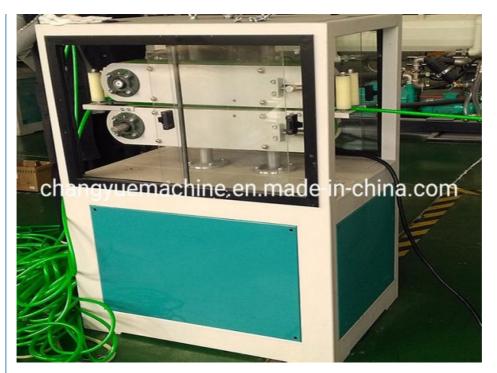

ned to produce PVC fibre reinforced hose, the wall of which is three layers, outer and inner layer are soft pvc hose ,middle layer is terylene fibre network, which has good chemical and physical propery. It is mainly used for the transportation of high pressure or corrosive gas, and is widely used in the machinery; coal mine, oil, chemical, agriculture irrigation, gas and building.

## Main parameter of PVC pipe making machine

| extruders              | SJ45/30 | SJ55/30 | SJ65/30 | SJ75/30 |
|------------------------|---------|---------|---------|---------|
| diameter range(mm)     | 6-16    | 8-25    | 12-50   | 20-50   |
| output(kg/h)           | 20-40   | 30-60   | 40-80   | 60-110  |
| installation power(kw) | 35      | 42      | 50      | 65      |

#### **Machine details**











Our customer&exhibition







# **Packing**

THE COMPANY'S PRODUCTS ARE EXPORTED TO MIDDLE EAST, AFRICA, SOUTH AMERICA, SOUTH-EAST ASIA, RUSSIA AND OTHER COUNTRIES.





















Cingdao Changyue Plastic Machinery Co., Ltd.