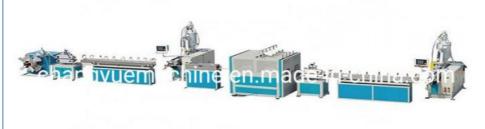

# PVC fibre reinforced pipe making machine/PVC soft pipe line

## Description of PVC fibre reinforced pipe makign machine

This line is designed to produce PVC fibre reinforced hose, the wall of which is three layers, outer and inner layer are soft pvc hose ,middle layer is terylene fibre network, which has good chemical and physical propery. It is mainly used for the transportation of high pressure or corrosive gas, and is widely used in the machinery; coal mine, oil, chemical, agriculture irrigation, gas and building.