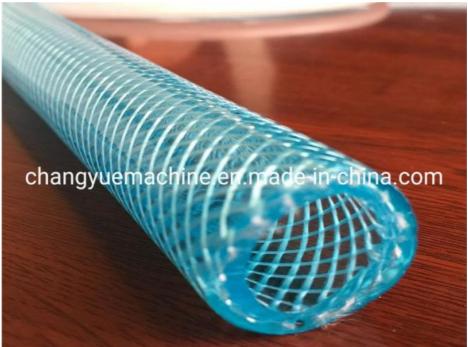

# PVC fibre reinforced pipe making machine/PVC soft pipe line

## Description of PVC fibre reinforced pipe makign machine

This line is designed to produce PVC fibre reinforced hose, the wall of which is three layers, outer and inner layer are soft pvc hose ,middle layer is terylene fibre network, which has good chemical and physical propery. It is mainly used for the transportation of high pressure or corrosive gas, and is widely used in the machinery; coal mine, oil, chemical, agriculture irrigation, gas and building.