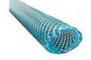

## Description of PVC fibre reinforced pipe makign machine

This line is designed to produce PVC fibre reinforced hose, the wall of which is three layers, outer and inner layer are soft pvc hose ,middle layer is terylene fibre network, which has good chemical and physical propery. It is mainly used for the transportation of high pressure or corrosive gas, and is widely used in the machinery; coal mine, oil, chemical, agriculture irrigation, gas and building.