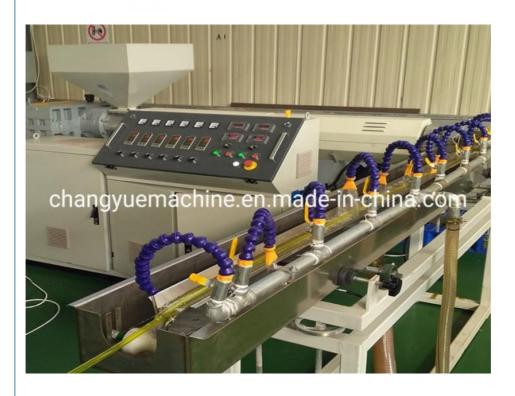

igned to produce PVC fibre reinforced hose, the wall of which is three layers, outer and inner layer are soft pvc hose ,middle layer is terylene fibre network, which has good chemical and physical propery. It is mainly used for the transportation of high pressure or corrosive gas, and is widely used in the machinery; coal mine, oil, chemical, agriculture irrigation, gas and building.

## Main parameter of PVC pipe making machine

| extruders              | SJ45/30 | SJ55/30 | SJ65/30 | SJ75/30 |
|------------------------|---------|---------|---------|---------|
| diameter range(mm)     | 6-16    | 8-25    | 12-50   | 20-50   |
| output(kg/h)           | 20-40   | 30-60   | 40-80   | 60-110  |
| installation power(kw) | 35      | 42      | 50      | 65      |

#### **Machine details**











Our customer&exhibition







# **Packing**

THE COMPANY'S PRODUCTS ARE EXPORTED TO MIDDLE EAST, AFRICA, SOUTH AMERICA, SOUTH-EAST ASIA, RUSSIA AND OTHER COUNTRIES.





















Cingdao Changyue Plastic Machinery Co., Ltd.