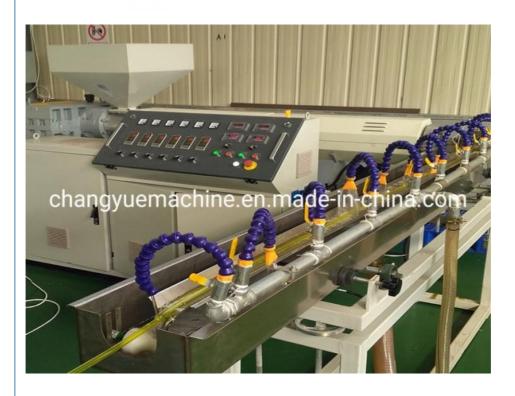

igned to produce PVC fibre reinforced hose, the wall of which is three layers, outer and inner layer are soft pvc hose ,middle layer is terylene fibre network, which has good chemical and physical propery. It is mainly used for the transportation of high pressure or corrosive gas, and is widely used in the machinery; coal mine, oil, chemical, agriculture irrigation, gas and building.

## Main parameter of PVC pipe making machine

| extruders              | SJ45/30 | SJ55/30 | SJ65/30 | SJ75/30 |
|------------------------|---------|---------|---------|---------|
| diameter range(mm)     | 6-16    | 8-25    | 12-50   | 20-50   |
| output(kg/h)           | 20-40   | 30-60   | 40-80   | 60-110  |
| installation power(kw) | 35      | 42      | 50      | 65      |

#### **Machine details**













# Our customer&exhibition







**Packing** 

THE COMPANY'S PRODUCTS ARE EXPORTED TO MIDDLE EAST, AFRICA, SOUTH AMERICA, SOUTH-EAST ASIA, RUSSIA AND OTHER COUNTRIES.





















Cingdao Changyue Plastic Machinery Co., Ltd.







edward@hualideplast.com plasticextrudersmachine.com

SOUTH LONGYI ROAD, NO.2 JIAOXI INDUSTRIAL ZONE, JIAOZHOU CITY, QIGNDAO, CHINA