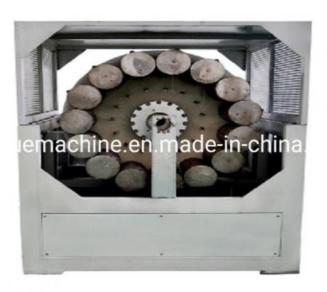

ned to produce PVC fibre reinforced hose, the wall of which is three layers, outer and inner layer are soft pvc hose ,middle layer is terylene fibre network, which has good chemical and physical propery. It is mainly used for the transportation of high pressure or corrosive gas, and is widely used in the machinery; coal mine, oil, chemical, agriculture irrigation, gas and building.

## Main parameter of PVC pipe making machine

| extruders              | SJ45/30 | SJ55/30 | SJ65/30 | SJ75/30 |
|------------------------|---------|---------|---------|---------|
| diameter range(mm)     | 6-16    | 8-25    | 12-50   | 20-50   |
| output(kg/h)           | 20-40   | 30-60   | 40-80   | 60-110  |
| installation power(kw) | 35      | 42      | 50      | 65      |

#### **Machine details**













# Our customer&exhibition







**Packing** 

THE COMPANY'S PRODUCTS ARE EXPORTED TO MIDDLE EAST, AFRICA, SOUTH AMERICA, SOUTH-EAST ASIA, RUSSIA AND OTHER COUNTRIES.





















Cingdao Changyue Plastic Machinery Co., Ltd.







edward@hualideplast.com plasticextrudersmachine.com

SOUTH LONGYI ROAD, NO.2 JIAOXI INDUSTRIAL ZONE, JIAOZHOU CITY, QIGNDAO, CHINA