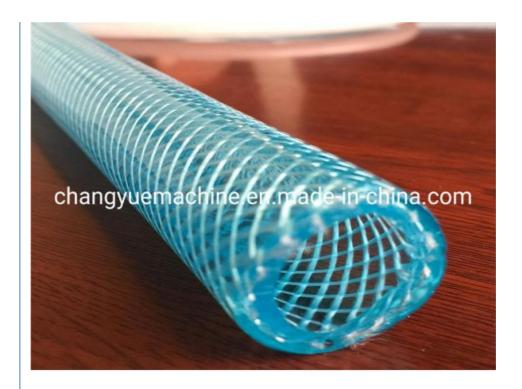

# PVC fibre reinforced pipe making machine/PVC soft pipe line

### Description of PVC fibre reinforced pipe makign machine

This line is designed to produce PVC fibre reinforced hose, the wall of which is three layers, outer and inner layer are soft pvc hose ,middle layer is terylene fibre network, which has good chemical and physical propery. It is mainly used for the transportation of high pressure or corrosive gas, and is widely used in the machinery; coal mine, oil, chemical, agriculture irrigation, gas and building.