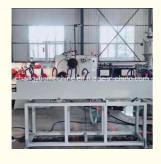

# Separate Type Extruder PVC Fibre Reinforced Pipe Making Machine for High Productivity

### **Basic Information**

Place of Origin: Shandong, China
Brand Name: Changyue
Certification: ISO9001

Packaging Details: Export Film Packing / According To

Customer

• Delivery Time: 15 Days (1 - 1 Pieces) To Be Negotiated ( >

1 Pieces)



## **Product Specification**

Model NO.: 65/33

Engagement System: Full Intermeshing
 Screw Channel Structure: Deep Screw
 Exhaust: Exhaust
 Automation: Automatic
 Computerized: Computerized
 Transport Package: Film

Specification: 20\*1.5\*2.5mTrademark: HYD

Origin: Shandong, ChinaType: Pipe Extruder

• Plastic Processed: PVC

Product Type: Extrusion Molding Machine

Feeding Mode: One Feed

Assembly Structure: Separate Type Extruder



## More Images





# PVC fibre reinforced pipe making machine/PVC soft pipe line

### Description of PVC fibre reinforced pipe makign machine

This line is designed to produce PVC fibre reinforced hose, the wall of which is three layers, outer and inner layer are soft pvc hose ,middle layer is terylene fibre network, which has good chemical and physical propery. It is mainly used for the transportation of high pressure or corrosive gas, and is widely used in the machinery; coal mine, oil, chemical, agriculture irrigation, gas and building.

## Main parameter of PVC pipe making machine

| extruders              | SJ45/30 | SJ55/30 | SJ65/30 | SJ75/30 |
|------------------------|---------|---------|---------|---------|
| diameter range(mm)     | 6-16    | 8-25    | 12-50   | 20-50   |
| output(kg/h)