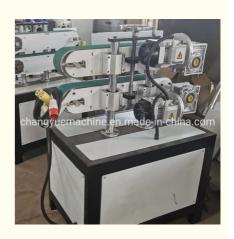

# Separate Type Extruder PVC Fibre Reinforced Pipe Making Machine for High Productivity

### **Basic Information**

Place of Origin: Shandong, China
Brand Name: Changyue
Certification: ISO9001

Packaging Details: Export Film Packing / According To

Customer

• Delivery Time: 15 Days (1 - 1 Pieces) To Be Negotiated ( >

1 Pieces)



## **Product Specification**

Model NO.: 65/33

Engagement System: Full Intermeshing
 Screw Channel Structure: Deep Screw
 Exhaust: Exhaust
 Automation: Automatic
 Computerized: Computerized
 Transport Package: Film

Specification: 20\*1.5\*2.5mTrademark: HYD

Origin: Shandong, ChinaType: Pipe Extruder

• Plastic Processed: PVC

Product Type: Extrusion Molding Machine

Feeding Mode: One Feed

Assembly Structure: Separate Type Extruder



## More Images





# PVC fibre reinforced pipe making machine/PVC soft pipe line

### Description of PVC fibre reinforced pipe makign machine

This line is designed to produce PVC fibre reinforced hose, the wall of which is three layers, outer and inner layer are soft pvc hose ,middle layer is terylene fibre network, which has good chemical and physical