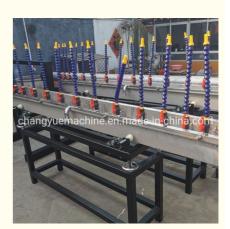

# Separate Type Extruder PVC Fibre Reinforced Pipe Making Machine for High Productivity

### **Basic Information**

Place of Origin: Shandong, China
Brand Name: Changyue
Certification: ISO9001

Packaging Details: Export Film Packing / According To

Customer

• Delivery Time: 15 Days (1 - 1 Pieces) To Be Negotiated ( >

1 Pieces)



## **Product Specification**

Model NO.: 65/33

Engagement System: Full Intermeshing
 Screw Channel Structure: Deep Screw
 Exhaust: Exhaust
 Automation: Automatic
 Computerized: Computerized
 Transport Package: Film

Specification: 20\*1.5\*2.5mTrademark: HYD

Origin: Shandong, ChinaType: Pipe Extruder

• Plastic Processed: PVC

Product Type: Extrusion Molding Machine

Feeding Mode: One Feed

Assembly Structure: Separate Type Extruder



## More Images





# PVC fibre reinforced pipe making machine/PVC soft pipe line

### Description of PVC fibre reinforced pipe makign machine

This line is designed to produce PVC fibre reinforced hose, the wall of which is three layers, outer and inner layer are soft pvc hose ,middle layer is terylene fibre network, which has good chemical and physical propery. It is mainly used for the transportation of high pressure or corrosive gas, and is widely used in the machinery; coal mine, oil, chemical, agriculture irrigation, gas and building.

## Main parameter of PVC pipe making machine

| extruders              | SJ45/30 | SJ55/30 | SJ65/30 | SJ75/30 |
|------------------------|---------|---------|---------|---------|
| diameter range(mm)     | 6-16    | 8-25    | 12-50   | 20-50   |
| o