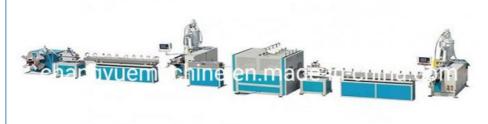

# PVC fibre reinforced pipe making machine/PVC soft pipe line

### Description of PVC fibre reinforced pipe makign machine

This line is designed to produce PVC fibre reinforced hose, the wall of which is three layers, outer and inner layer are soft pvc hose ,middle layer is terylene fibre network, which has good chemical and physical propery. It is mainly used for the transportation of high pressure or corrosive gas, and is widely used in the machinery; coal mine, oil, chemical, agriculture irrigation, gas and building.