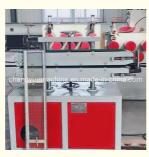

# Separate Type Extruder PVC Fibre Reinforced Pipe Making Machine for High Productivity

### **Basic Information**

Place of Origin: Shandong, China
Brand Name: Changyue
Certification: ISO9001

Packaging Details: Export Film Packing / According To

Customer

• Delivery Time: 15 Days (1 - 1 Pieces) To Be Negotiated ( >

1 Pieces)



## **Product Specification**

Model NO.: 65/33

Engagement System: Full Intermeshing
 Screw Channel Structure: Deep Screw
 Exhaust: Exhaust
 Automation: Automatic
 Computerized: Computerized
 Transport Package: Film

Specification: 20\*1.5\*2.5mTrademark: HYD

Origin: Shandong, ChinaType: Pipe Extruder

• Plastic Processed: PVC

Product Type: Extrusion Molding Machine

Feeding Mode: One Feed

Assembly Structure: Separate Type Extruder



## More Images





# PVC fibre reinforced pipe making machine/PVC soft pipe line

### Description of PVC fibre reinforced pipe makign machine

This line is designed to produce PVC fibre reinforced hose, the wall of which is three layers, outer and inner layer are soft pvc hose ,middle layer is terylene fibre network, which has good chemical and physical propery. It is mainly used for the transportation of high pressure or corrosive gas, and is widely used in the machinery; coal mine, oil, chemical, agriculture irrigation, gas and building.

## Main parameter of PVC pipe making machine

| extruders              | SJ45/30 | SJ55/30 | SJ65/30 | SJ75/30 |
|------------------------|---------|---------|---------|---------|
| diameter range(mm)     | 6-16    | 8-25    | 12-50   | 20-50   |
| output(kg/h)