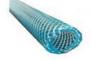

### Description of PVC fibre reinforced pipe makign machine

This line is designed to produce PVC fibre reinforced hose, the wall of which is three layers, outer and inner layer are soft pvc hose ,middle layer is terylene fibre network, which has good chemical and physical propery. It is mainly used for the transportation of high pressure or corrosive gas, and is widely used in the machinery; coal mine, oil, chemical, agriculture irrigation, gas and building.