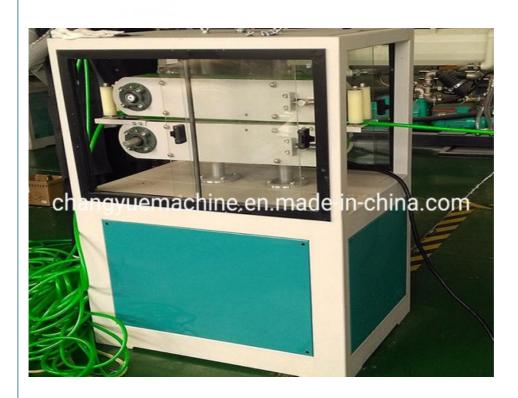

d to produce PVC fibre reinforced hose, the wall of which is three layers, outer and inner layer are soft pvc hose ,middle layer is terylene fibre network, which has good chemical and physical propery. It is mainly used for the transportation of high pressure or corrosive gas, and is widely used in the machinery; coal mine, oil, chemical, agriculture irrigation, gas and building.

## Main parameter of PVC pipe making machine

| extruders              | SJ45/30 | SJ55/30 | SJ65/30 | SJ75/30 |
|------------------------|---------|---------|---------|---------|
| diameter range(mm)     | 6-16    | 8-25    | 12-50   | 20-50   |
| output(kg/h)           | 20-40   | 30-60   | 40-80   | 60-110  |
| installation power(kw) | 35      | 42      | 50      | 65      |

#### **Machine details**













# Our customer&exhibition







**Packing** 

THE COMPANY'S PRODUCTS ARE EXPORTED TO MIDDLE EAST, AFRICA, SOUTH AMERICA, SOUTH-EAST ASIA, RUSSIA AND OTHER COUNTRIES.





















Cingdao Changyue Plastic Machinery Co., Ltd.







edward@hualideplast.com plasticextrudersmachine.com

SOUTH LONGYI ROAD, NO.2 JIAOXI INDUSTRIAL ZONE, JIAOZHOU CITY, QIGNDAO, CHINA