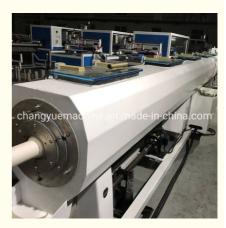

### Description of PVC pipe makign machine

PVC pipe extruder machine/UPVC pipe making machine is mainly used in the manufacturer of the UPVC and PVC pipes with various tube diameters and wall thickness such as agricultural and constructional plumbing, water supply and drain etc. This set is composed of conical twin-screw extruder, vacuum calibration tank, hual-off machine, cutter, stacker etc. Our machine can produce the PVC pipe with diameter from 16-630mm.

### **Machine details**