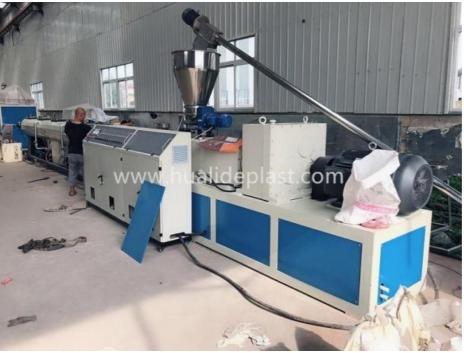

### Description of PVC pipe makign machine

PVC pipe extruder machine/UPVC pipe making machine is mainly used in the manufacturer of the UPVC and PVC pipes with various tube diameters and wall thickness such as agricultural and constructional plumbing, water supply and drain etc. This set is composed of conical twin-screw extruder, vacuum calibration tank, hual-off machine, cutter, stacker etc. Our machine can produce the PVC pipe with diameter from 16-630mm.

### **Machine details**