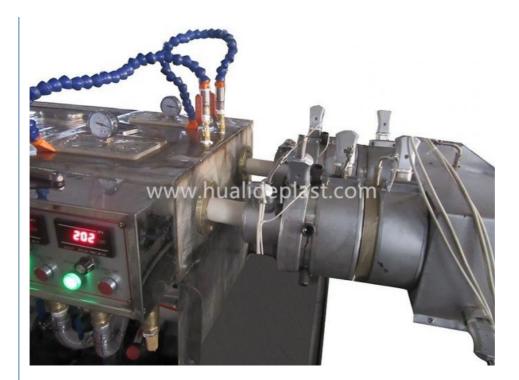

| 50-110            | SJSZ51/105 | 6                    | 60                 | 150                  | 24             |
| PVC-160  | 63-160            | SJSZ65/132 | 5                    | 100                | 300                  | 24             |
| PVC-250  | 110-250           | SJSZ80/156 | 3.5                  | 120                | 400                  | 28             |
| PVC-315  | 160-315           | SJSZ80/156 | 3                    | 160                | 400                  | 36             |
| PVC-450  | 250-450           | SJSZ92/188 | 1.5                  | 200                | 700                  | 36             |
| PVC-630  | 315-630           | SJSZ92/188 | 0.9                  | 230                | 700                  | 36             |

### **Machine details**







## Our customer&exhibition





Packing