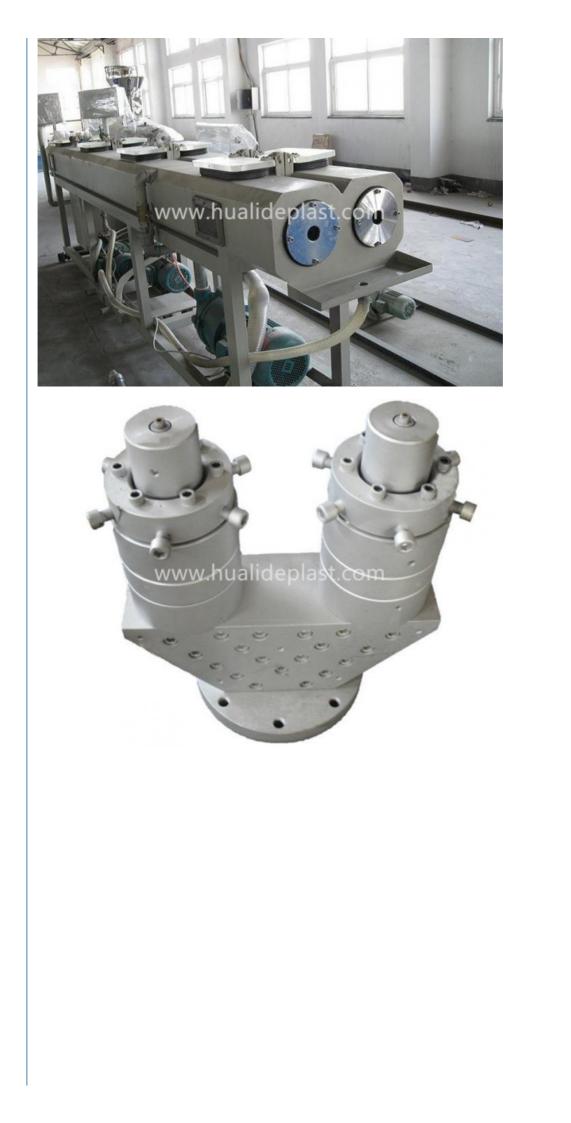

0  | 50-110            | SJSZ51/105 | 6                    | 60                 | 150                  | 24             |
| PVC-160  | 63-160            | SJSZ65/132 | 5                    | 100                | 300                  | 24             |
| PVC-250  | 110-250           | SJSZ80/156 | 3.5                  | 120                | 400                  | 28             |
| PVC-315  | 160-315           | SJSZ80/156 | 3                    | 160                | 400                  | 36             |
| PVC-450  | 250-450           | SJSZ92/188 | 1.5                  | 200                | 700                  | 36             |
| PVC-630  | 315-630           | SJSZ92/188 | 0.9                  | 230                | 700                  | 36             |

### **Machine details**







## Our customer&exhibition





Packing