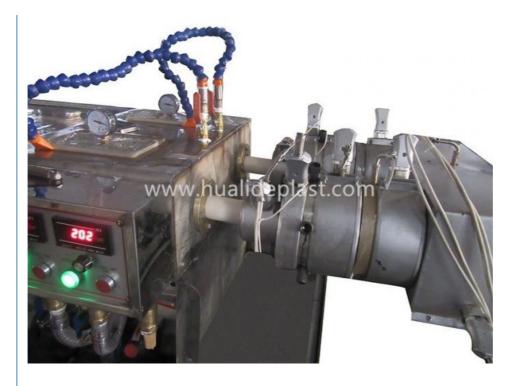

## **Machine details**

## Description of PVC pipe makign machine

PVC pipe extruder machine/UPVC pipe making machine is mainly used in the manufacturer of the UPVC and PVC pipes with various tube diameters and wall thickness such as agricultural and constructional plumbing, water supply and drain etc. This set is composed of conical twin-screw extruder, vacuum calibration tank, hual-off machine, cutter, stacker etc. Our machine can produce the PVC pipe with diameter from 16-630mm.