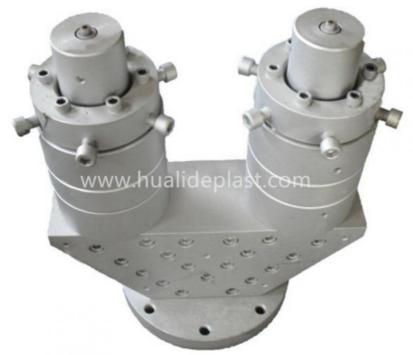

## **Machine details**

## Description of PVC pipe makign machine

PVC pipe extruder machine/UPVC pipe making machine is mainly used in the manufacturer of the UPVC and PVC pipes with various tube diameters and wall thickness such as agricultural and constructional plumbing, water supply and drain etc. This set is composed of conical twin-screw extruder, vacuum calibration tank, hual-off machine, cutter, stacker etc. Our machine can produce the PVC pipe with diameter from 16-630mm.