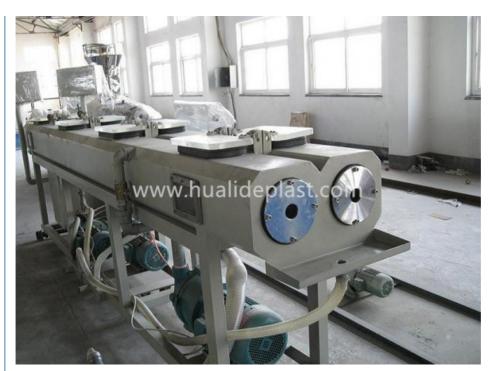

## **Machine details**

## Description of PVC pipe makign machine

PVC pipe extruder machine/UPVC pipe making machine is mainly used in the manufacturer of the UPVC and PVC pipes with various tube diameters and wall thickness such as agricultural and constructional plumbing, water supply and drain etc. This set is composed of conical twin-screw extruder, vacuum calibration tank, hual-off machine, cutter, stacker etc. Our machine can produce the PVC pipe with diameter from 16-630mm.