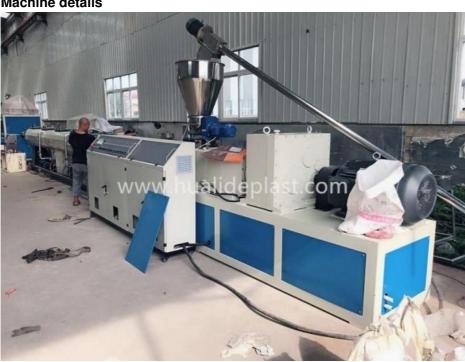

## **Machine details**

## Description of PVC pipe makign machine

PVC pipe extruder machine/UPVC pipe making machine is mainly used in the manufacturer of the UPVC and PVC pipes with various tube diameters and wall thickness such as agricultural and constructional plumbing, water supply and drain etc. This set is composed of conical twin-screw extruder, vacuum calibration tank, hual-off machine, cutter, stacker etc. Our machine can produce the PVC pipe with diameter from 16-630mm.