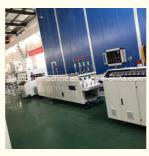

# Pipe Extruder for PVC Plastic Processed 2021 Good Look Conbuit Pipe Production Line

## **Basic Information**

Place of Origin: Shandong, China
Brand Name: Changyue
Certification: ISO9001

Packaging Details: Export Film Packing / According To

Customer

• Delivery Time: 15 Days (1 - 1 Pieces) To Be Negotiated ( >

1 Pieces)



## **Product Specification**

Model NO.: 65/132

Engagement System: Full Intermeshing
 Screw Channel Structure: Deep Screw
 Exhaust: Exhaust
 Automation: Automatic
 Computerized: Computerized

• Transport Package: Film

Specification: 25\*1.5\*3.5mTrademark: HYD

Origin: Shandong, ChinaType: Pipe Extruder

Plastic Processed:
 PVC

Product Type: Extrusion Molding Machine

Feeding Mode: One Feed

Assembly Structure: Separate Type Extruder



## More Images





## **PVC** pipe production line / **PVC** tube making machine

## Description of PVC pipe makign machine

PVC pipe extruder machine/UPVC pipe making machine is mainly used in the manufacturer of the UPVC and PVC pipes with various tube diameters and wall thickness such as agricultural and constructional plumbing, water supply and drain etc. This set is composed of conical twin-screw extruder, vacuum calibration tank, hual-off machine, cutter, stacker etc. Our machine can produce the PVC pipe with diameter from 16-630mm.

## Main parameter of PVC pipe making machine

| Model    | pipe<br>range(mm) | extruders  | max.speed(m/mi<br>n) | total<br>power(kw) | max.output(kg/<br>h) | line length(m) |
|----------|-------------------|------------|----------------------|--------------------|------