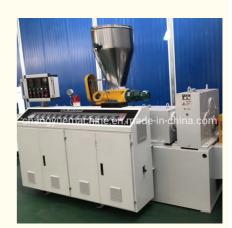

# Pipe Extruder for PVC Plastic Processed 2021 Good Look Conbuit Pipe Production Line

## **Basic Information**

Place of Origin: Shandong, China
Brand Name: Changyue
Certification: ISO9001

Packaging Details: Export Film Packing / According To

Customer

• Delivery Time: 15 Days (1 - 1 Pieces) To Be Negotiated ( >

1 Pieces)



## **Product Specification**

Model NO.: 65/132

Engagement System: Full Intermeshing
 Screw Channel Structure: Deep Screw
 Exhaust: Exhaust
 Automation: Automatic
 Computerized: Computerized

• Transport Package: Film

Specification: 25\*1.5\*3.5mTrademark: HYD

Origin: Shandong, ChinaType: Pipe Extruder

Plastic Processed:
 PVC

Product Type: Extrusion Molding Machine

Feeding Mode: One Feed

Assembly Structure: Separate Type Extruder



## More Images





## **PVC** pipe production line / **PVC** tube making machine

## Description of PVC pipe makign machine

PVC pipe extruder machine/UPVC pipe making machine is mainly used in the manufacturer of the UPVC and PVC pipes with various tube diameters and wall thickness such as agricultural and constructional plumbing, water supply and drain etc. This set is composed of conical twin-screw extruder, vacuum calibration tank, hual-off machine, cutter, stacker etc. Our machine can produce the PVC pipe with diameter from 16-630mm.

## Main parameter of PVC pipe making machine

| Model    | pipe<br>range(mm) | extruders  | max.speed(m/mi<br>n) | total<br>power(kw) | max.output(kg/<br>h) | line length(m) |
|----------|-------------------|------------|----------------------|-------