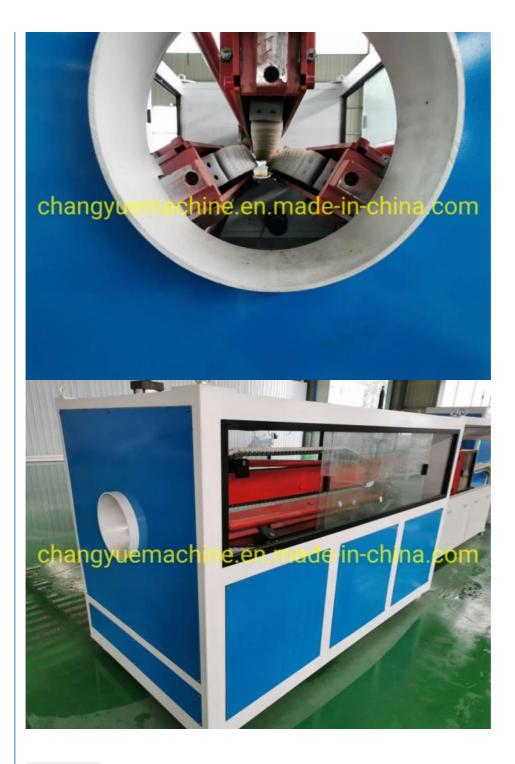

#### **Detailed Photos**

#### Main Features:

- 1. Specified screw design for better material plasticizing&mixing effect and lower cost formula.
- 2. Higher density and stronger mechanical properties of the pipe as a result of large compression ratio of mold design.
- 3. More stable and reliable hauling, no deformation, multi-caterpillar structure of haul-off unit, suitable for different size range.
- 4. Planetary cutting with chambering function for stable&reliable cutting and precise length-counting.

#### machine component:

- 1. material auto loader
- 2. SJSZ65/132 twin conical screw extruder
- 3. mould
- 4. vacuum water tank
- 5. haul off
- 6. cutter
- 7. stacker