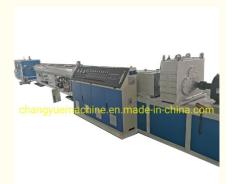

#### machine component:

- 1. material auto loader
- 2. SJSZ65/132 twin conical screw extruder
- 3. mould
- 4. vacuum water tank
- 5. haul off
- 6. cutter
- 7. stacker

#### **Detailed Photos**