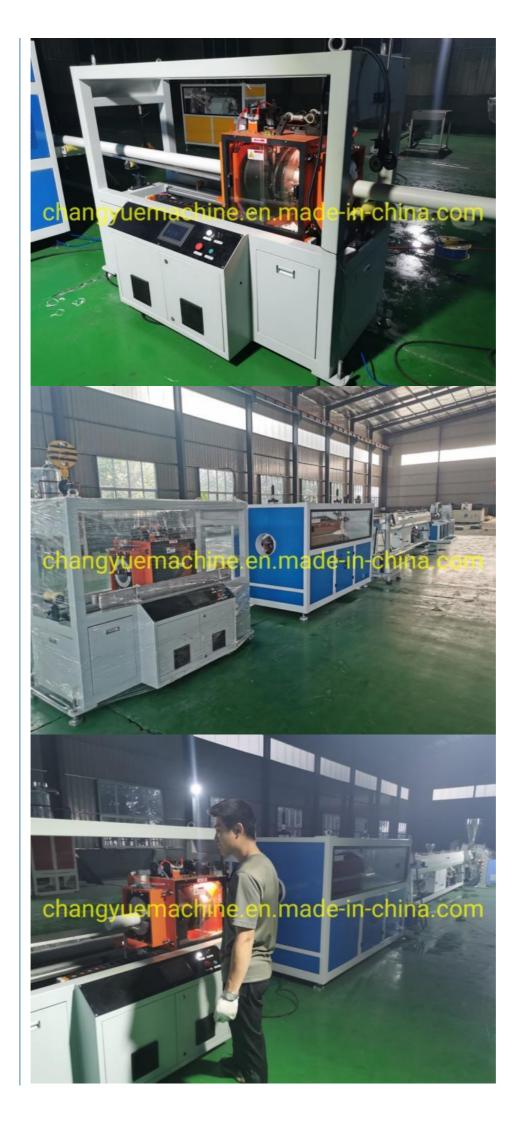

#### machine component:

- 1. material auto loader
- 2. SJSZ65/132 twin conical screw extruder
- 3. mould
- 4. vacuum water tank
- 5. haul off
- 6. cutter
- 7. stacker

#### **Detailed Photos**