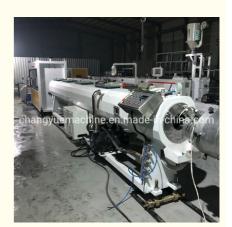

## More Images

## Description of PVC pipe makign machine

PVC pipe extruder machine/UPVC pipe making machine is mainly used in the manufacturer of the UPVC and PVC pipes with various tube diameters and wall thickness such as agricultural and constructional plumbing, water supply and drain etc. This set is composed of conical twin-screw extruder, vacuum calibration tank, hual-off machine, cutter, stacker etc. Our machine can produce the PVC pipe with diameter from 16-630mm.