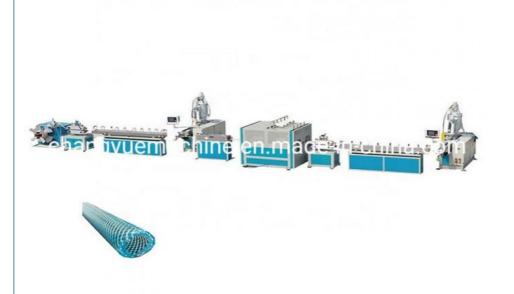

# PVC fibre reinforced pipe making machine/PVC soft pipe line

#### Description of PVC fibre reinforced pipe makign machine

This line is designed to produce PVC fibre reinforced hose, the wall of which is three layers, outer and inner layer are soft pvc hose ,middle layer is terylene fibre network, which has good chemical and physical propery. It is mainly used for the transportation of high pressure or corrosive gas, and is widely used in the machinery; coal mine, oil, chemical, agriculture irrigation, gas and building.