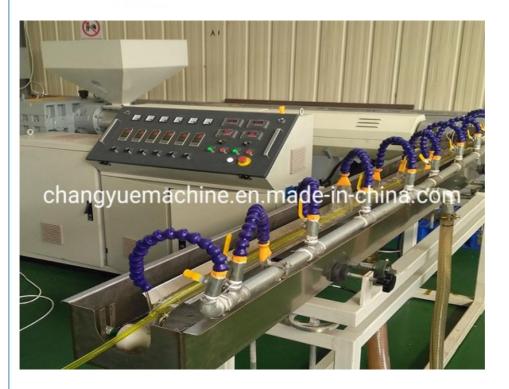

### Main parameter of PVC pipe making machine

| extruders              | SJ45/30 | SJ55/30 | SJ65/30 | SJ75/30 |
|------------------------|---------|---------|---------|---------|
| diameter range(mm)     | 6-16    | 8-25    | 12-50   | 20-50   |
| output(kg/h)           | 20-40   | 30-60   | 40-80   | 60-110  |
| installation power(kw) | 35      | 42      | 50      | 65      |