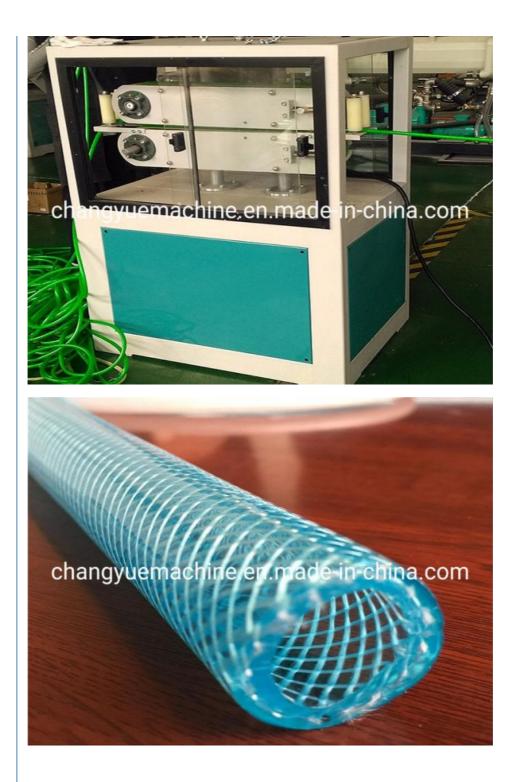

#### Description of PVC fibre reinforced pipe makign machine

This line is designed to produce PVC fibre reinforced hose, the wall of which is three layers, outer and inner layer are soft pvc hose ,middle layer is terylene fibre network, which has good chemical and physical propery. It is mainly used for the transportation of high pressure or corrosive gas, and is widely used in the machinery; coal mine, oil, chemical, agriculture irrigation, gas and building.