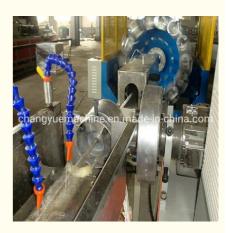

# Deep Screw Structure PVC Fibre Reinforced Pipe Making Machine for Computerized Production

## **Basic Information**

- Place of Origin:
- Brand Name:
- Certification:
- Packaging Details:
- Delivery Time:
- Shandong, China Changyue ISO9001 Export Film Packing / According To Customer 15 Days (1 - 1 Pieces) To Be Negotiated ( > 1 Pieces)



### **Product Specification**

- Model NO.:
- Engagement System: Full Intermeshing • Screw Channel Structure: Deep Screw Exhaust Exhaust: • Automation: Automatic • Computerized: Computerized Film • Transport Package: Specification: 20\*1.5\*2.5m • Trademark: HYD • Origin: Shandong, China Pipe Extruder • Type: PVC • Plastic Processed: • Product Type: Extrusion Molding Machine • Feeding Mode: One Feed Assembly Structure: Separate Type Extruder

65/33



#### More Images





# PVC fibre reinforced pipe making machine/PVC soft pipe line

#### Description of PVC fibre reinforced pipe makign machine

This line is designed to produce PVC fibre reinforced hose, the wall of which is three layers, outer and inner layer are soft pvc hose ,middle layer is terylene fibre network, which has good chem