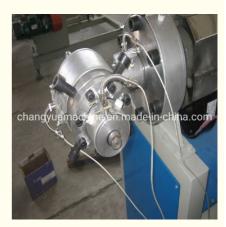

# Deep Screw Structure PVC Fibre Reinforced Pipe Making Machine for Computerized Production

## **Basic Information**

- Place of Origin:
- Brand Name:
- Certification:
- Packaging Details:
- Delivery Time:
- Shandong, China Changyue ISO9001 Export Film Packing / According To Customer 15 Days (1 - 1 Pieces) To Be Negotiated ( > 1 Pieces)



### **Product Specification**

- Model NO.:
- Engagement System: Full Intermeshing • Screw Channel Structure: Deep Screw Exhaust Exhaust: • Automation: Automatic • Computerized: Computerized Film • Transport Package: Specification: 20\*1.5\*2.5m • Trademark: HYD • Origin: Shandong, China Pipe Extruder • Type: PVC • Plastic Processed: • Product Type: Extrusion Molding Machine • Feeding Mode: One Feed Assembly Structure: Separate Type Extruder

65/33



#### More Images





# PVC fibre reinforced pipe making machine/PVC soft pipe line

#### Description of PVC fibre reinforced pipe makign machine

This line is designed to produce PVC fibre reinforced hose, the wall of which is three layers, outer and inner layer are soft pvc hose ,middle layer is terylene fibre network, which has good chemical and physical propery. It is mainly used for the transportation of high pressure or corrosive gas, and is widely used in the machinery; coal mine, oil, chemical, agriculture irrigation, gas and building.

### Main parameter of PVC pipe making machine

| extruders              | SJ45/30 | SJ55/30 | SJ65/30 | SJ75/30 |
|------------------------|---------|---------|---------|---------|
| diameter range(mm)     | 6-16    | 8-25    | 12-50   | 20-50   |