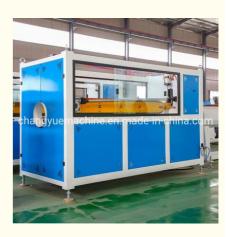

# 25\*1.5\*3.5m Full Intermeshing PVC Pipe Extrusion Machine for Smooth and Precise Production

#### **Basic Information**

Place of Origin: Shandong, China
Brand Name: Changyue
Certification: ISO9001

Packaging Details: Export Film Packing / According To

Customer

• Delivery Time: 15 Days (1 - 1 Pieces) To Be Negotiated ( >

1 Pieces)



### **Product Specification**

Model NO.: 65/132

Engagement System: Full Intermeshing
 Screw Channel Structure: Deep Screw
 Exhaust: Exhaust
 Automation: Automatic
 Computerized: Computerized
 Transport Package: Film

• Specification: 25\*1.5\*3.5m

• Trademark: HYD

Origin: Shandong, ChinaType: Pipe Extruder

• Plastic Processed: PVC

Product Type: Extrusion Molding Machine

• Feeding Mode: One Feed

Assembly Structure: Separate Type Extruder



### More Images





# **PVC** pipe production line / **PVC** tube making machine

### Description of PVC pipe makign machine

PVC pipe extruder machine/UPVC pipe making machine is mainly used in the manufacturer of the UPVC and PVC pipes with various tube diameters and wall thickness such as agricultural and constructional plumbing, water supp