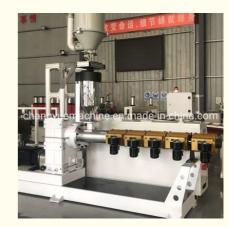

# 25\*1.5\*3.5m Full Intermeshing PVC Pipe Extrusion Machine for Smooth and Precise Production

#### **Basic Information**

Place of Origin: Shandong, China
Brand Name: Changyue
Certification: ISO9001

Packaging Details: Export Film Packing / According To

Customer

• Delivery Time: 15 Days (1 - 1 Pieces) To Be Negotiated ( >

1 Pieces)



### **Product Specification**

Model NO.: 65/132

Engagement System: Full Intermeshing
 Screw Channel Structure: Deep Screw
 Exhaust: Exhaust
 Automation: Automatic
 Computerized: Computerized
 Transport Package: Film

• Specification: 25\*1.5\*3.5m

• Trademark: HYD

Origin: Shandong, ChinaType: Pipe Extruder

• Plastic Processed: PVC

Product Type: Extrusion Molding Machine

• Feeding Mode: One Feed

Assembly Structure: Separate Type Extruder



### More Images





# **PVC** pipe production line / **PVC** tube making machine

### Description of PVC pipe makign machine

PVC pipe extruder machine/UPVC pipe making machine is mainly used in the manufacturer of the UPVC and PVC pipes with various tube diameters and wall thickness such as agricultural and constructional plumbing, water supply and drain etc. This set is composed of conical twin-screw extruder, vacuum calibration tank, hual-off machine, cutter, stacker etc. Our machine can produce the PVC pipe with diameter from 16-630mm.

#### Main parameter of PVC pipe making machine

| Model    | pipe<br>range(mm) | extruders  | max.speed(m/mi<br>n) | total<br>power(kw) | max.output(kg/<br>h) | line length(m) |
|----------|-------------------|------------|----------------------|----