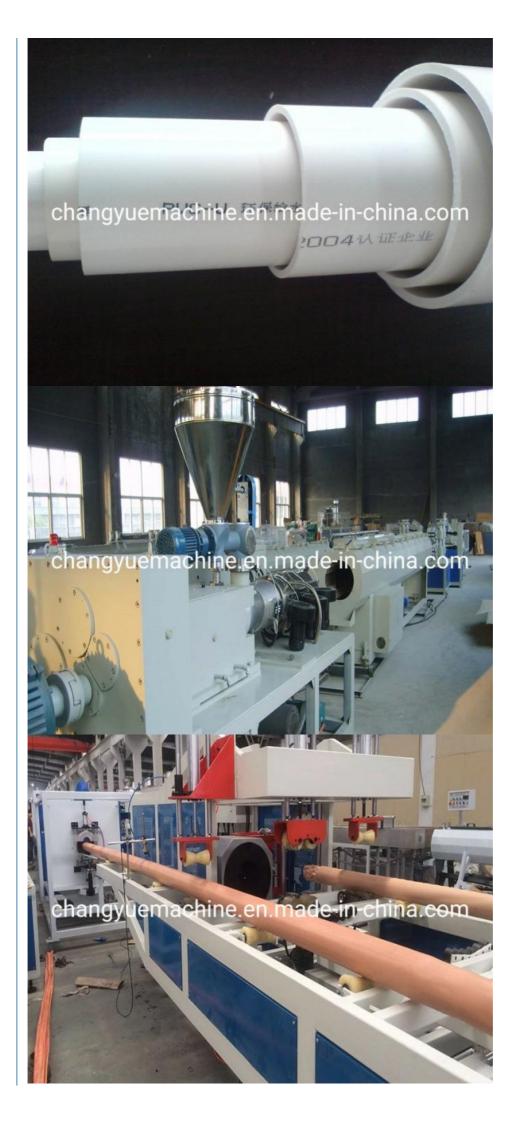

### Description of PVC pipe makign machine

PVC pipe extruder machine/UPVC pipe making machine is mainly used in the manufacturer of the UPVC and PVC pipes with various tube diameters and wall thickness such as agricultural and constructional plumbing, water supply and drain etc. This set is composed of conical twin-screw extruder, vacuum calibration tank, hual-off machine, cutter, stacker etc. Our machine can produce the PVC pipe with diameter from 16-630mm.

#### **Machine details**