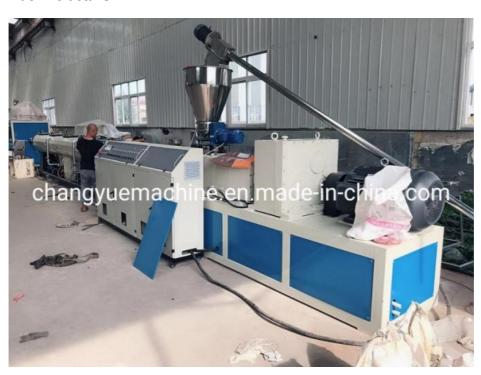

### Description of PVC pipe makign machine

PVC pipe extruder machine/UPVC pipe making machine is mainly used in the manufacturer of the UPVC and PVC pipes with various tube diameters and wall thickness such as agricultural and constructional plumbing, water supply and drain etc. This set is composed of conical twin-screw extruder, vacuum calibration tank, hual-off machine, cutter, stacker etc. Our machine can produce the PVC pipe with diameter from 16-630mm.

#### **Machine details**