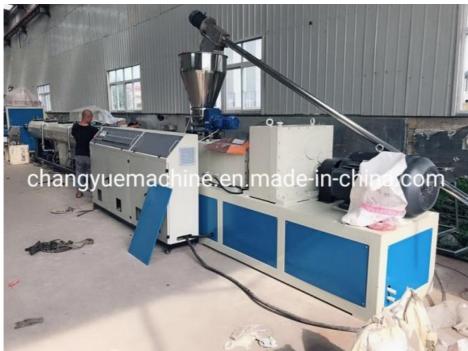

# **PVC** pipe production line / **PVC** tube making machine

# Description of PVC pipe makign machine

PVC pipe extruder machine/UPVC pipe making machine is mainly used in the manufacturer of the UPVC and PVC pipes with various tube diameters and wall thickness such as agricultural and constructional plumbing, water supply and drain etc. This set is composed of conical twin-screw extruder, vacuum calibration tank, hual-off machine, cutter, stacker etc. Our machine can produce the PVC pipe with diameter from 16-630mm.

#### **Machine details**