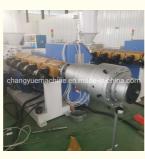

# Powerful PVC Pipe Production Line with Assembly Structure and Separate Type Extruder

## **Basic Information**

Place of Origin: Shandong, China
Brand Name: Changyue
Certification: ISO9001

Packaging Details: Export Film Packing / According To

Customer

• Delivery Time: 15 Days (1 - 1 Pieces) To Be Negotiated ( >

1 Pieces)



# **Product Specification**

Model NO.: 65/132

Engagement System: Full Intermeshing
 Screw Channel Structure: Deep Screw
 Exhaust: Exhaust
 Automation: Automatic
 Computerized: Computerized
 Transport Package: Film

• Specification: 25\*1.5\*3.5m

• Trademark: HYD

Origin: Shandong, ChinaType: Pipe Extruder

• Plastic Processed: PVC

Product Type: Extrusion Molding Machine

Feeding Mode: One Feed

Assembly Structure: Separate Type Extruder



# More Images





# **PVC** pipe production line / **PVC** tube making machine

# Description of PVC pipe makign machine

PVC pipe extruder machine/UPVC pipe making machine is mainly used in the manufacturer of the UPVC and PVC pipes with various tube diameters and wall thickness such as agricultural and constructional plumbing, water supply and drain etc. This set is composed of conical twin-screw extruder, vacuum calibration tank, hual-off machine, cutter, stacker etc. Our machine can produce the PVC pipe with diameter from 16-630mm.

## Main parameter of PVC pipe making machine

| Model    | pipe<br>range(mm) | extruders  | max.speed(m/mi<br>n) | total<br>power(kw) | max.output(kg/<br>h) | line length(m) |
|----------|-------------------|------------|----------------------|--------------------|--------