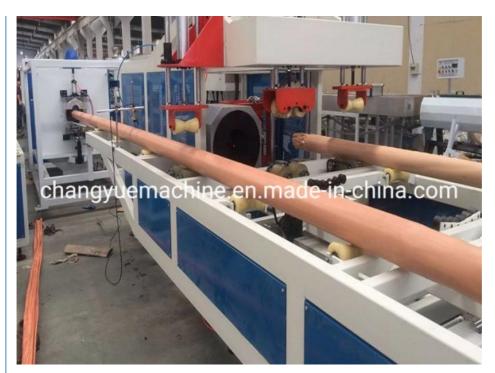

# **PVC** pipe production line / **PVC** tube making machine

# Description of PVC pipe makign machine

PVC pipe extruder machine/UPVC pipe making machine is mainly used in the manufacturer of the UPVC and PVC pipes with various tube diameters and wall thickness such as agricultural and constructional plumbing, water supply and drain etc. This set is composed of conical twin-screw extruder, vacuum calibration tank, hual-off machine, cutter, stacker etc. Our machine can produce the PVC pipe with diameter from 16-630mm.

#### **Machine details**