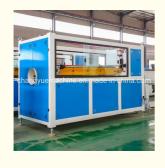

# Powerful PVC Pipe Production Line with Assembly Structure and Separate Type Extruder

## **Basic Information**

Place of Origin: Shandong, China
Brand Name: Changyue
Certification: ISO9001

Packaging Details: Export Film Packing / According To

Customer

• Delivery Time: 15 Days (1 - 1 Pieces) To Be Negotiated ( >

1 Pieces)



# **Product Specification**

Model NO.: 65/132

Engagement System: Full Intermeshing
 Screw Channel Structure: Deep Screw
 Exhaust: Exhaust
 Automation: Automatic
 Computerized: Computerized
 Transport Package: Film

• Specification: 25\*1.5\*3.5m

• Trademark: HYD

Origin: Shandong, ChinaType: Pipe Extruder

• Plastic Processed: PVC

Product Type: Extrusion Molding Machine

Feeding Mode: One Feed

Assembly Structure: Separate Type Extruder



# More Images





# **PVC** pipe production line / **PVC** tube making machine

# Description of PVC pipe makign machine

PVC pipe extruder machine/UPVC pipe making machine is mainly used in the manufacturer of the UPVC and PVC pipes with various tube diameters and wall thickness such as agricultural and constructional plumbing, water supply and drain etc. This set is composed of conical twin-screw extruder, vacuum calibration tank, hual-off machine, cutter, stacker etc. Our machine can produce the PVC pipe with diameter from 16-630mm.

## Main parameter of PVC pipe making machine

| Model    | pipe<br>range(mm) | extruders  | max.speed(m/mi<br>n) | total<br>power(kw) | max.output(kg/<br>h) | line length(m) |
|----------|-------------------|------------|----------------------|--------------------|------