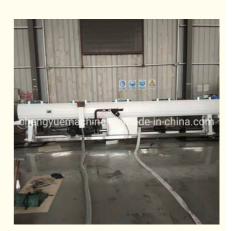

# Powerful PVC Pipe Production Line with Assembly Structure and Separate Type Extruder

## **Basic Information**

Place of Origin: Shandong, China
Brand Name: Changyue
Certification: ISO9001

Packaging Details: Export Film Packing / According To

Customer

• Delivery Time: 15 Days (1 - 1 Pieces) To Be Negotiated ( >

1 Pieces)



# **Product Specification**

Model NO.: 65/132

Engagement System: Full Intermeshing
 Screw Channel Structure: Deep Screw
 Exhaust: Exhaust
 Automation: Automatic
 Computerized: Computerized
 Transport Package: Film

• Specification: 25\*1.5\*3.5m

• Trademark: HYD

Origin: Shandong, ChinaType: Pipe Extruder

• Plastic Processed: PVC

Product Type: Extrusion Molding Machine

Feeding Mode: One Feed

Assembly Structure: Separate Type Extruder



# More Images





# **PVC** pipe production line / **PVC** tube making machine

# Description of PVC pipe makign machine

PVC pipe extruder machine/UPVC pipe making machine is mainly used in the manufacturer of the UPVC and PVC pipes with various tube diameters and wall thickness such as agricultural and constructional plumbing, water supply and drain etc. This set is composed of conical twin-screw extruder, vacuum calibration tank, hual-off machine, cutter, stacker etc. Our machine can produce the PVC pipe with diameter from 16-630mm.

## Main parameter of PVC pipe making machine

| Model    | pipe<br>range(mm) | extruders  | max.speed(m/mi<br>n) | total<br>power(kw) | max.output(kg/<br>h) | line length(m) |
|----------|-------------------|------------|----------------------|----------