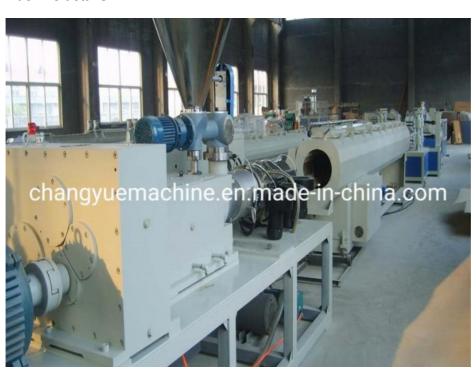

# **PVC** pipe production line / **PVC** tube making machine

# Description of PVC pipe makign machine

PVC pipe extruder machine/UPVC pipe making machine is mainly used in the manufacturer of the UPVC and PVC pipes with various tube diameters and wall thickness such as agricultural and constructional plumbing, water supply and drain etc. This set is composed of conical twin-screw extruder, vacuum calibration tank, hual-off machine, cutter, stacker etc. Our machine can produce the PVC pipe with diameter from 16-630mm.

#### **Machine details**