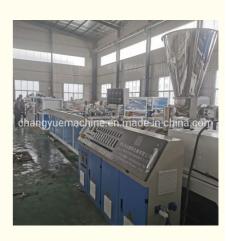

# **PVC** pipe production line / **PVC** tube making machine

# Description of PVC pipe makign machine

PVC pipe extruder machine/UPVC pipe making machine is mainly used in the manufacturer of the UPVC and PVC pipes with various tube diameters and wall thickness such as agricultural and constructional plumbing, water supply and drain etc. This set is composed of conical twin-screw extruder, vacuum calibration tank, hual-off machine, cutter, stacker etc. Our machine can produce the PVC pipe with diameter from 16-630mm.