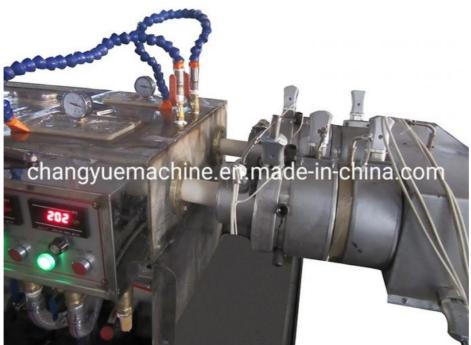

# Description of PVC pipe makign machine

PVC pipe extruder machine/UPVC pipe making machine is mainly used in the manufacturer of the UPVC and PVC pipes with various tube diameters and wall thickness such as agricultural and constructional plumbing, water supply and drain etc. This set is composed of conical twin-screw extruder, vacuum calibration tank, hual-off machine, cutter, stacker etc. Our machine can produce the PVC pipe with diameter from 16-630mm.

## **Machine details**

Our customer&exhibition