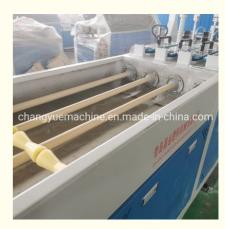

# Separate Type Extruder Assembly Structure Automatic 4 Cavity PVC Pipe Production Line

# **Basic Information**

Place of Origin: Shandong, China
Brand Name: Changyue
Certification: ISO9001

Packaging Details: Export Film Packing / According To

Customer

• Delivery Time: 15 Days (1 - 1 Pieces) To Be Negotiated ( >

1 Pieces)



# **Product Specification**

Model NO.: 65/132

Engagement System: Full Intermeshing
 Screw Channel Structure: Deep Screw
 Exhaust: Exhaust
 Automation: Automatic
 Computerized: Computerized
 Transport Package: Film

• Specification: 25\*1.5\*3.5m

• Trademark: HYD

Origin: Shandong, ChinaType: Pipe Extruder

• Plastic Processed: PVC

• Product Type: Extrusion Molding Machine

Feeding Mode: One Feed

Assembly Structure: Separate Type Extruder



# More Images





# **PVC** pipe production line / **PVC** tube making machine

# Description of PVC pipe makign machine

PVC pipe extruder machine/UPVC pipe making machine is mainly used in the manufacturer of the UPVC and PVC pipes with various tube diameters and wall thickness such as agricultural and constructional plumbing, water supply and drain etc. This set is composed of conical twin-screw extruder, vacuum calibration tank, hual-off machine, cutter, stacker etc. Our machine can produce the PVC pipe with diameter from 16-630mm.

## Main parameter of PVC pipe making machine

| Model    | pipe<br>range(mm) | extruders  | max.speed(m/mi<br>n) | total<br>power(kw) | max.output(kg/<br>h) | line length(m) |
|----------|-------------------|------------|----------------------|----------