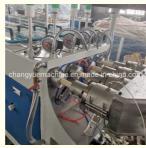

# Separate Type Extruder Assembly Structure Automatic 4 Cavity PVC Pipe Production Line

# **Basic Information**

Place of Origin: Shandong, China
Brand Name: Changyue
Certification: ISO9001

Packaging Details: Export Film Packing / According To

Customer

• Delivery Time: 15 Days (1 - 1 Pieces) To Be Negotiated ( >

1 Pieces)



# **Product Specification**

Model NO.: 65/132

Engagement System: Full Intermeshing
 Screw Channel Structure: Deep Screw
 Exhaust: Exhaust
 Automation: Automatic
 Computerized: Computerized
 Transport Package: Film

• Specification: 25\*1.5\*3.5m

• Trademark: HYD

Origin: Shandong, ChinaType: Pipe Extruder

• Plastic Processed: PVC

• Product Type: Extrusion Molding Machine

Feeding Mode: One Feed

Assembly Structure: Separate Type Extruder



# More Images





# **PVC** pipe production line / **PVC** tube making machine

# Description of PVC pipe makign machine

PVC pipe extruder machine/UPVC pipe making machine is mainly used in the manufacturer of the UPVC and PVC pipes with various tube diameters and wall thickness such as agricultural and constructional plumbing, water supply and drain etc. This set is composed of conical twin-screw extruder, vacuum calibration tank, hual-off machine, cutter, stacker etc. Our machine can produce the PVC pipe with diameter from 16-630mm.

## Main parameter of PVC pipe making machine

| Model    | pipe<br>range(mm) | extruders  | max.speed(m/mi<br>n) | total<br>power(kw) | max.output(kg/<br>h) | line length(m) |
|----------|-------------------|------------|----------------------|--------------------|--------