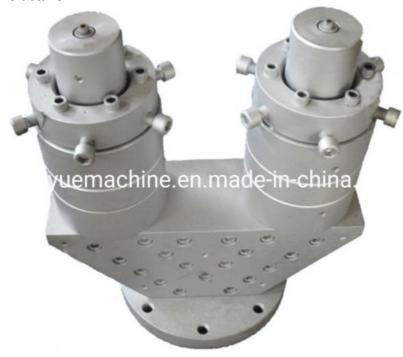

• Specification: 25\*1.5\*3.5m

• Trademark: HYD

Origin: Shandong, ChinaType: Pipe Extruder

• Plastic Processed: PVC

• Product Type: Extrusion Molding Machine

Feeding Mode: One Feed

Assembly Structure: Separate Type Extruder

# Description of PVC pipe makign machine

PVC pipe extruder machine/UPVC pipe making machine is mainly used in the manufacturer of the UPVC and PVC pipes with various tube diameters and wall thickness such as agricultural and constructional plumbing, water supply and drain etc. This set is composed of conical twin-screw extruder, vacuum calibration tank, hual-off machine, cutter, stacker etc. Our machine can produce the PVC pipe with diameter from 16-630mm.