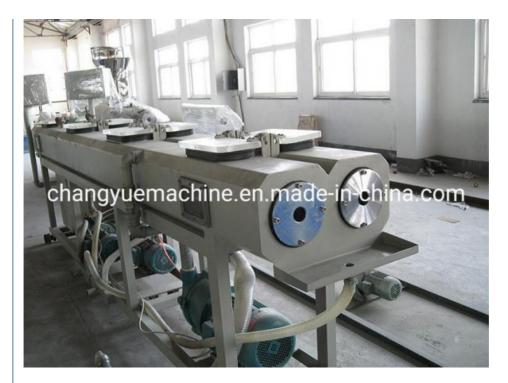

# Description of PVC pipe makign machine

PVC pipe extruder machine/UPVC pipe making machine is mainly used in the manufacturer of the UPVC and PVC pipes with various tube diameters and wall thickness such as agricultural and constructional plumbing, water supply and drain etc. This set is composed of conical twin-screw extruder, vacuum calibration tank, hual-off machine, cutter, stacker etc. Our machine can produce the PVC pipe with diameter from 16-630mm.

## **Machine details**

Our customer&exhibition