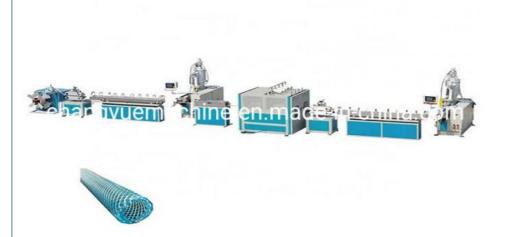

## PVC fibre reinforced pipe making machine/PVC soft pipe line

#### Description of PVC fibre reinforced pipe makign machine

This line is designed to produce PVC fibre reinforced hose, the wall of which is three layers, outer and inner layer are soft pvc hose ,middle layer is terylene fibre network, which has good chemical and physical propery. It is mainly used for the transportation of high pressure or corrosive gas, and is widely used in the machinery; coal mine, oil, chemical, agriculture irrigation, gas and building.