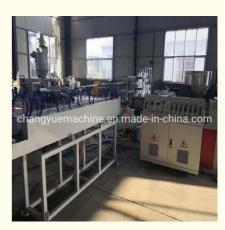

#### Description of PVC fibre reinforced pipe makign machine

This line is designed to produce PVC fibre reinforced hose, the wall of which is three layers, outer and inner layer are soft pvc hose ,middle layer is terylene fibre network, which has good chemical and physical propery. It is mainly used for the transportation of high pressure or corrosive gas, and is widely used in the machinery; coal mine, oil, chemical, agriculture irrigation, gas and building.