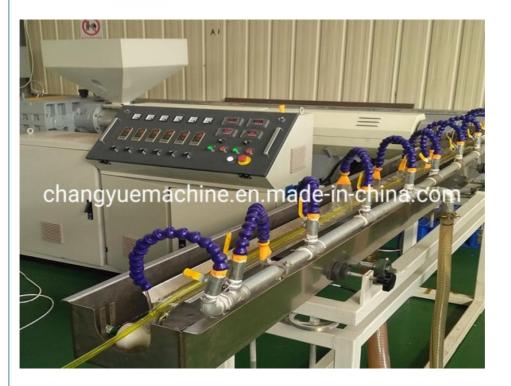

esigned to produce PVC fibre reinforced hose, the wall of which is three layers, outer and inner layer are soft pvc hose ,middle layer is terylene fibre network, which has good chemical and physical propery. It is mainly used for the transportation of high pressure or corrosive gas, and is widely used in the machinery; coal mine, oil, chemical, agriculture irrigation, gas and building.

### Main parameter of PVC pipe making machine

| extruders              | SJ45/30 | SJ55/30 | SJ65/30 | SJ75/30 |
|------------------------|---------|---------|---------|---------|
| diameter range(mm)     | 6-16    | 8-25    | 12-50   | 20-50   |
| output(kg/h)           | 20-40   | 30-60   | 40-80   | 60-110  |
| installation power(kw) | 35      | 42      | 50      | 65      |

### **Machine details**







Our customer&exhibition





### Packing



SOUTH LONGYI ROAD, NO.2 JIAOXI INDUSTRIAL ZONE, JIAOZHOU CITY, QIGNDAO, CHINA