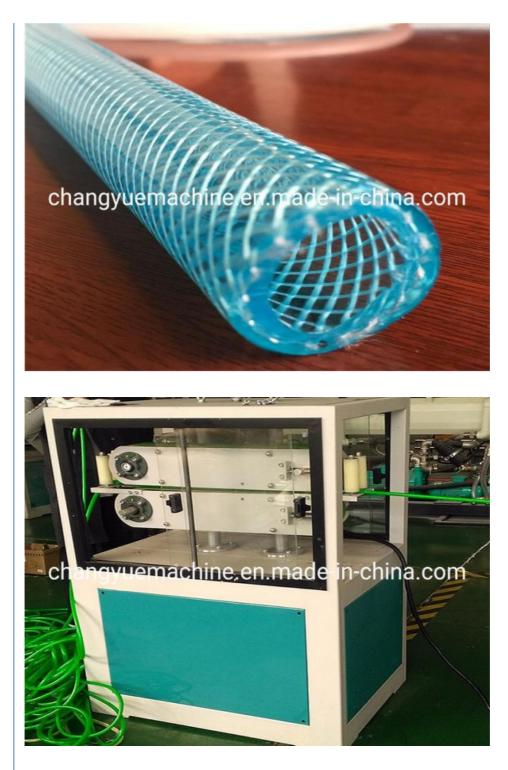

#### Description of PVC fibre reinforced pipe makign machine

This line is designed to produce PVC fibre reinforced hose, the wall of which is three layers, outer and inner layer are soft pvc hose ,middle layer is terylene fibre network, which has good chemical and physical propery. It is mainly used for the transportation of high pressure or corrosive gas, and is widely used in the machinery; coal mine, oil, chemical, agriculture irrigation, gas and building.

### **Machine details**

Our customer&exhibition