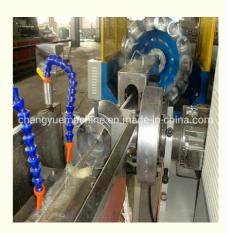

## **Product Specification**

- Model NO.:
- Engagement System: Full Intermeshing • Screw Channel Structure: Deep Screw Exhaust • Exhaust: • Automation: Automatic Computerized • Computerized: Film • Transport Package: • Specification: 20\*1.5\*2.5m • Trademark: HYD Shandong, China • Origin: Pipe Extruder • Type: PVC • Plastic Processed: • Product Type: Extrusion Molding Machine • Feeding Mode: One Feed Assembly Structure: Separate Type Extruder

#### Description of PVC fibre reinforced pipe makign machine

This line is designed to produce PVC fibre reinforced hose, the wall of which is three layers, outer and inner layer are soft pvc hose ,middle layer is terylene fibre network, which has good chemical and physical propery. It is mainly used for the transportation of high pressure or corrosive gas, and is widely used in the machinery; coal mine, oil, chemical, agriculture irrigation, gas and building.