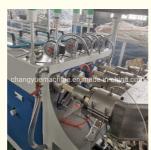

### Description of PVC pipe makign machine

PVC pipe extruder machine/UPVC pipe making machine is mainly used in the manufacturer of the UPVC and PVC pipes with various tube diameters and wall thickness such as agricultural and constructional plumbing, water supply and drain etc. This set is composed of conical twin-screw extruder, vacuum calibration tank, hual-off machine, cutter, stacker etc. Our machine can produce the PVC pipe with diameter from 16-630mm.

### Machine details

Our customer&exhibition