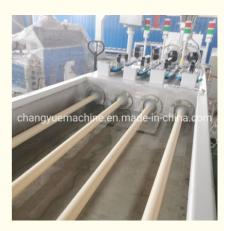

### Description of PVC pipe makign machine

PVC pipe extruder machine/UPVC pipe making machine is mainly used in the manufacturer of the UPVC and PVC pipes with various tube diameters and wall thickness such as agricultural and constructional plumbing, water supply and drain etc. This set is composed of conical twin-screw extruder, vacuum calibration tank, hual-off machine, cutter, stacker etc. Our machine can produce the PVC pipe with diameter from 16-630mm.

#### Main parameter of PVC pipe making machine

| Model    | pipe<br>range(mm) | extruders  | max.speed(m/mi<br>n) | total<br>power(kw) | max.output(kg/<br>h) | line length(m) |
|----------|-------------------|------------|----------------------|--------------------|----------------------|----------------|
| PVC-50*2 | 16-50             | SJSZ51/105 | 6                    | 60                 | 150                  | 20             |
| PVC-63   | 16-63             | SJSZ45/90  | 10                   | 45                 | 120                  | 20             |
| PVC-110  | 50-110            | SJSZ51/105 | 6                    | 60                 | 150                  | 24             |
| PVC-160  | 63-160            | SJSZ65/132 | 5                    | 100                | 300                  | 24             |
| PVC-250  | 110-250           | SJSZ80/156 | 3.5                  | 120                | 400                  | 28             |
| PVC-315  | 160-315           | SJSZ80/156 | 3                    | 160                | 400                  | 36             |
| PVC-450  | 250-450           | SJSZ92/188 | 1.5                  | 200                | 700                  | 36             |
| PVC-630  | 315-630           | SJSZ92/188 | 0.9                  | 230                | 700                  | 36             |