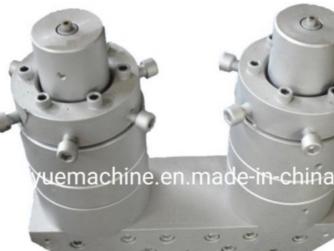

## **Product Specification**

- Model NO .:
- 65/132 • Engagement System: Full Intermeshing Screw Channel Structure: Deep Screw Exhaust: Exhaust • Automation: Automatic • Computerized: Computerized Film • Transport Package: Specification: 25\*1.5\*3.5m • Trademark: HYD • Origin: Shandong, China Pipe Extruder • Type: PVC • Plastic Processed: • Product Type: Extrusion Molding Machine • Feeding Mode: One Feed Assembly Structure: Separate Type Extruder

#### More Images

Our Product Introduction