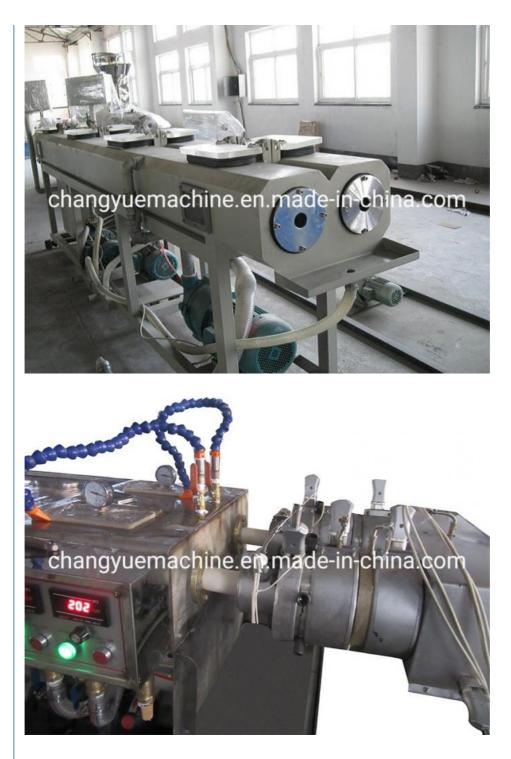

### Description of PVC pipe makign machine

PVC pipe extruder machine/UPVC pipe making machine is mainly used in the manufacturer of the UPVC and PVC pipes with various tube diameters and wall thickness such as agricultural and constructional plumbing, water supply and drain etc. This set is composed of conical twin-screw extruder, vacuum calibration tank, hual-off machine, cutter, stacker etc. Our machine can produce the PVC pipe with diameter from 16-630mm.

### Machine details

Our customer&exhibition