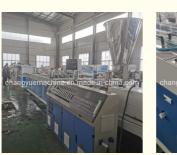

### Description of PVC pipe makign machine

PVC pipe extruder machine/UPVC pipe making machine is mainly used in the manufacturer of the UPVC and PVC pipes with various tube diameters and wall thickness such as agricultural and constructional plumbing, water supply and drain etc. This set is composed of conical twin-screw extruder, vacuum calibration tank, hual-off machine, cutter, stacker etc. Our machine can produce the PVC pipe with diameter from 16-630mm.

### Machine details

Our customer&exhibition