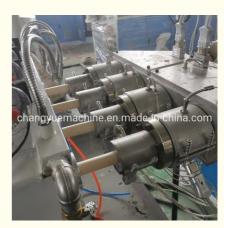

### Description of PVC pipe makign machine

PVC pipe extruder machine/UPVC pipe making machine is mainly used in the manufacturer of the UPVC and PVC pipes with various tube diameters and wall thickness such as agricultural and constructional plumbing, water supply and drain etc. This set is composed of conical twin-screw extruder, vacuum calibration tank, hual-off machine, cutter, stacker etc. Our machine can produce the PVC pipe with diameter from 16-630mm.

#### Main parameter of PVC pipe making machine

| Model    | pipe<br>range(mm) | extruders  | max.speed(m/mi<br>n) | total<br>power(kw) | max.output(kg/<br>h) | line length(m) |
|----------|-------------------|------------|----------------------|--------------------|----------------------|----------------|
| PVC-50*2 | 16-50             | SJSZ51/105 | 6                    | 60                 | 150                  | 20             |
| PVC-63   | 16-63             | SJSZ45/90  | 10                   | 45                 | 120                  | 20             |
| PVC-110  | 50-110            | SJSZ51/105 | 6                    | 60                 | 150                  | 24             |
| PVC-160  | 63-160            | SJSZ65/132 | 5                    | 100                | 300                  | 24             |
| PVC-250  | 110-250           | SJSZ80/156 | 3.5                  | 120                | 400                  | 28             |
| PVC-315  | 160-315           | SJSZ80/156 | 3                    | 160                | 400                  | 36             |
| PVC-450  | 250-450           | SJSZ92/188 | 1.5                  | 200                | 700                  | 36             |
| PVC-630  | 315-630           | SJSZ92/188 | 0.9                  | 230                | 700                  | 36             |