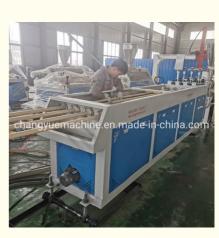

### More Images

Assembly Structure:

Separate Type Extruder

## PVC pipe production line / PVC tube making machine

### Description of PVC pipe makign machine

PVC pipe extruder machine/UPVC pipe making machine is mainly used in the manufacturer of the UPVC and PVC pipes with various tube diameters and wall thickness such as agricultural and constructional plumbing, water supply and drain etc. This set is composed of conical twin-screw extruder, vacuum calibration tank, hual-off machine, cutter, stacker etc. Our machine can produce the PVC pipe with diameter from 16-630mm.