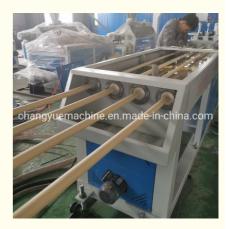

### More Images

Assembly Structure:

Separate Type Extruder

## PVC pipe production line / PVC tube making machine

### Description of PVC pipe makign machine

PVC pipe extruder machine/UPVC pipe making machine is mainly used in the manufacturer of the UPVC and PVC pipes with various tube diameters and wall thickness such as agricultural and constructional plumbing, water supply and drain etc. This set is composed of conical twin-screw extruder, vacuum calibration tank, hual-off machine, cutter, stacker etc. Our machine can produce the PVC pipe with diameter from 16-630mm.