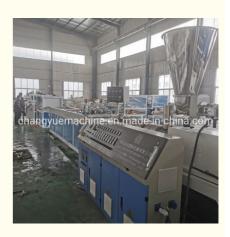

# **PVC** pipe production line / **PVC** tube making machine

## Description of PVC pipe makign machine

PVC pipe extruder machine/UPVC pipe making machine is mainly used in the manufacturer of the UPVC and PVC pipes with various tube diameters and wall thickness such as agricultural and constructional plumbing, water supply and drain etc. This set is composed of conical twin-screw extruder, vacuum calibration tank, hual-off machine, cutter, stacker etc. Our machine can produce the PVC pipe with diameter from 16-630mm.