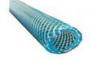

#### Description of PVC fibre reinforced pipe makign machine

This line is designed to produce PVC fibre reinforced hose, the wall of which is three layers, outer and inner layer are soft pvc hose ,middle layer is terylene fibre network, which has good chemical and physical propery. It is mainly used for the transportation of high pressure or corrosive gas, and is widely used in the machinery; coal mine, oil, chemical, agriculture irrigation, gas and building.