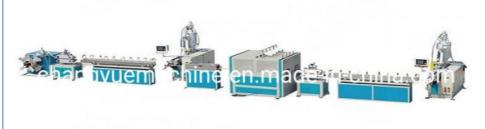

# PVC fibre reinforced pipe making machine/PVC soft pipe line

#### Description of PVC fibre reinforced pipe makign machine

This line is designed to produce PVC fibre reinforced hose, the wall of which is three layers, outer and inner layer are soft pvc hose ,middle layer is terylene fibre network, which has good chemical and physical propery. It is mainly used for the transportation of high pressure or corrosive gas, and is widely used in the machinery; coal mine, oil, chemical, agriculture irrigation, gas and building.