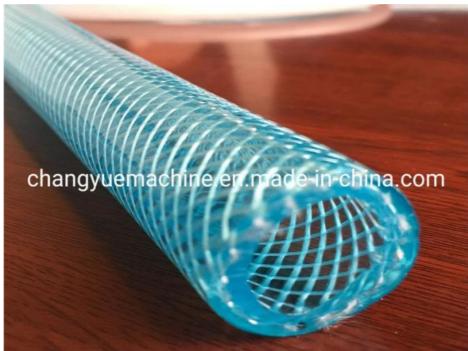

# PVC fibre reinforced pipe making machine/PVC soft pipe line

#### Description of PVC fibre reinforced pipe makign machine

This line is designed to produce PVC fibre reinforced hose, the wall of which is three layers, outer and inner layer are soft pvc hose ,middle layer is terylene fibre network, which has good chemical and physical propery. It is mainly used for the transportation of high pressure or corrosive gas, and is widely used in the machinery; coal mine, oil, chemical, agriculture irrigation, gas and building.