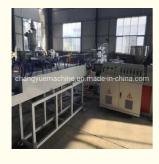

# Class PVC Fibre Reinforced Pipe Manufacturing Equipment with Twin-Screw 65/33

#### **Basic Information**

Place of Origin: Shandong, China
Brand Name: Changyue
Certification: ISO9001

Packaging Details: Export Film Packing / According To

Customer

• Delivery Time: 15 Days (1 - 1 Pieces) To Be Negotiated ( >

1 Pieces)



# **Product Specification**

Model NO.: 65/33

Engagement System: Full Intermeshing
 Screw Channel Structure: Deep Screw
 Exhaust: Exhaust
 Automation: Automatic
 Computerized: Computerized

• Transport Package: Film

Specification: 20\*1.5\*2.5mTrademark: HYD

• Origin: Shandong, China

Plastic Processed: PVC

Product Type: Extrusion Molding Machine

Pipe Extruder

Feeding Mode: One Feed

• Assembly Structure: Separate Type Extruder



## More Images

• Type:





# PVC fibre reinforced pipe making machine/PVC soft pipe line

#### Description of PVC fibre reinforced pipe makign machine

This line is designed to produce PVC fibre reinforced hose, the wall of which is three layers, outer and inner layer are soft pvc hose ,middle layer is terylene fibre network, which has good chemical and physical propery. It is mainly used for the transportation of high pressure or corrosive gas, and is widely used in the machinery; coal mine, oil, chemical, agriculture irrigation, gas and building.

## Main parameter of PVC pipe making machine

| extruders              | SJ45/30 | SJ55/30 | SJ65/30 | SJ75/30 |
|------------------------|---------|---------|---------|---------|
| diameter range(mm)     | 6-16    | 8-25    | 12-50   | 20-50   |
| output(kg/h)