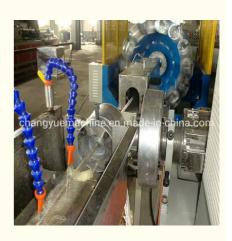

# Class PVC Fibre Reinforced Pipe Manufacturing Equipment with Twin-Screw 65/33

#### **Basic Information**

Place of Origin: Shandong, China
Brand Name: Changyue
Certification: ISO9001

Packaging Details: Export Film Packing / According To

Customer

• Delivery Time: 15 Days (1 - 1 Pieces) To Be Negotiated ( >

1 Pieces)



# **Product Specification**

Model NO.: 65/33

Engagement System: Full Intermeshing
 Screw Channel Structure: Deep Screw
 Exhaust: Exhaust
 Automation: Automatic
 Computerized: Computerized

• Transport Package: Film

Specification: 20\*1.5\*2.5mTrademark: HYD

• Origin: Shandong, China

Plastic Processed: PVC

Product Type: Extrusion Molding Machine

Pipe Extruder

Feeding Mode: One Feed

• Assembly Structure: Separate Type Extruder



## More Images

• Type:





# PVC fibre reinforced pipe making machine/PVC soft pipe line

#### Description of PVC fibre reinforced pipe makign machine

This line is designed to produce PVC fibre reinforced hose, the wall of which is three layers, outer and inner layer are soft pvc hose ,middle layer is terylene fibre network, which has good chemical and