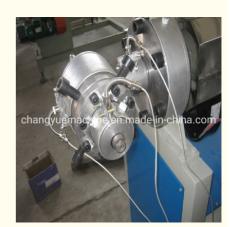

# Class PVC Fibre Reinforced Pipe Manufacturing Equipment with Twin-Screw 65/33

#### **Basic Information**

Place of Origin: Shandong, China
Brand Name: Changyue
Certification: ISO9001

Packaging Details: Export Film Packing / According To

Customer

• Delivery Time: 15 Days (1 - 1 Pieces) To Be Negotiated ( >

1 Pieces)



# **Product Specification**

Model NO.: 65/33

Engagement System: Full Intermeshing
 Screw Channel Structure: Deep Screw
 Exhaust: Exhaust
 Automation: Automatic
 Computerized: Computerized

• Transport Package: Film

Specification: 20\*1.5\*2.5mTrademark: HYD

• Origin: Shandong, China

Plastic Processed: PVC

Product Type: Extrusion Molding Machine

Pipe Extruder

Feeding Mode: One Feed

• Assembly Structure: Separate Type Extruder



## More Images

• Type:





# PVC fibre reinforced pipe making machine/PVC soft pipe line

#### Description of PVC fibre reinforced pipe makign machine

This line is designed to produce PVC fibre reinforced hose, the wall of which is three layers, outer and inner layer are soft pvc hose ,middle layer is terylene fibre network, which has good chemical and physical propery. It is mainly used for the transportation of high pressure or corrosive gas, and is widely used in the machinery; coal mine, oil, chemical, agriculture irrigation, gas and building.

## Main parameter of PVC pipe making machine

| extruders              | SJ45/30 | SJ55/30 | SJ65/30 | SJ75/30 |
|------------------------|---------|---------|---------|---------|
| diameter range(mm)     | 6-16    | 8-25    | 12-50   | 20-