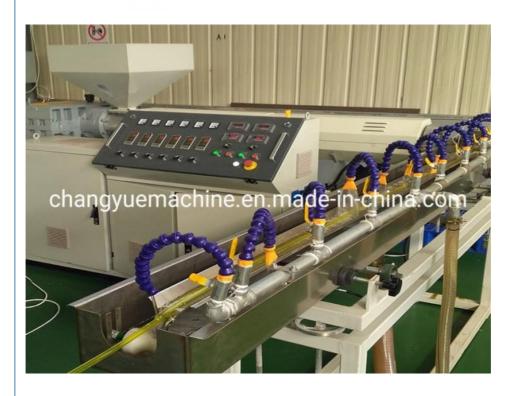

igned to produce PVC fibre reinforced hose, the wall of which is three layers, outer and inner layer are soft pvc hose ,middle layer is terylene fibre network, which has good chemical and physical propery. It is mainly used for the transportation of high pressure or corrosive gas, and is widely used in the machinery; coal mine, oil, chemical, agriculture irrigation, gas and building.

## Main parameter of PVC pipe making machine

| extruders              | SJ45/30 | SJ55/30 | SJ65/30 | SJ75/30 |
|------------------------|---------|---------|---------|---------|
| diameter range(mm)     | 6-16    | 8-25    | 12-50   | 20-50   |
| output(kg/h)           | 20-40   | 30-60   | 40-80   | 60-110  |
| installation power(kw) | 35      | 42      | 50      | 65      |

#### **Machine details**











#### Company profile &exhibition

Qingdao Changyue Plastic Machinery Co.,Ltd is a professional plastic extrusion machine manufacturer located in Qingdao city - abeautiful seaside city. We are using the latest technology. Our products include plastic pipe machine, plastic profile machine, plastic sheet machines, plastic board machines, PP PET strap band lines. Geostrap band lines. Our machines have been exported to more than 30 countries include Canada, USA, Russia, Bulgaria, Turkey, India, Kuwait, Saudi arab, Nepal, Sri Lanka, Israel, Nigeria, Rawanda, Indonesia, Vietnam, Thailand etc...







# **Packing**

THE COMPANY'S PRODUCTS ARE EXPORTED TO MIDDLE EAST, AFRICA, SOUTH AMERICA, SOUTH-EAST ASIA, RUSSIA AND OTHER COUNTRIES.





















Cingdao Changyue Plastic Machinery C