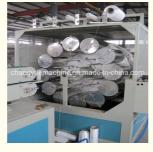

# Class PVC Fibre Reinforced Pipe Manufacturing Equipment with Twin-Screw 65/33

#### **Basic Information**

Place of Origin: Shandong, China
Brand Name: Changyue
Certification: ISO9001

Packaging Details: Export Film Packing / According To

Customer

• Delivery Time: 15 Days (1 - 1 Pieces) To Be Negotiated ( >

1 Pieces)



# **Product Specification**

Model NO.: 65/33

Engagement System: Full Intermeshing
 Screw Channel Structure: Deep Screw
 Exhaust: Exhaust
 Automation: Automatic
 Computerized: Computerized

• Transport Package: Film

Specification: 20\*1.5\*2.5mTrademark: HYD

• Origin: Shandong, China

Plastic Processed: PVC

Product Type: Extrusion Molding Machine

Pipe Extruder

Feeding Mode: One Feed

• Assembly Structure: Separate Type Extruder



## More Images

• Type:





# PVC fibre reinforced pipe making machine/PVC soft pipe line

#### Description of PVC fibre reinforced pipe makign machine

This line is designed to produce PVC fibre reinforced hose, the wall of which is three layers, outer and inner layer are soft pvc hose ,middle layer is terylene fibre network, which has good chemical and physical propery. It is mainly used for the transportation of high pressure or corrosive gas, and is widely used in the machinery; coal mine, oil, chemical, agriculture irrigation, gas and building.

## Main parameter of PVC pipe making machine

| extruders              | SJ45/30 | SJ55/30 | SJ65/30 | SJ75/30 |
|------------------------|---------|---------|---------|---------|
| diameter range(mm)     | 6-16    | 8-25    | 12-50   | 20-50   |
| output(kg/h)