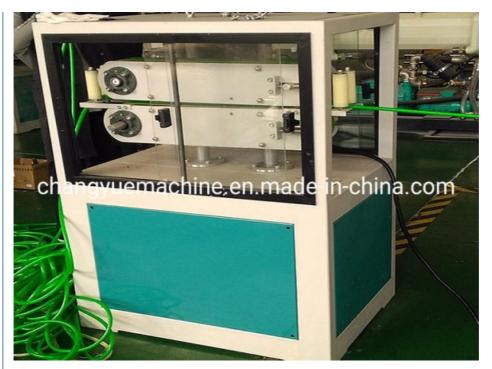

ned to produce PVC fibre reinforced hose, the wall of which is three layers, outer and inner layer are soft pvc hose ,middle layer is terylene fibre network, which has good chemical and physical propery. It is mainly used for the transportation of high pressure or corrosive gas, and is widely used in the machinery; coal mine, oil, chemical, agriculture irrigation, gas and building.

## Main parameter of PVC pipe making machine

| extruders              | SJ45/30 | SJ55/30 | SJ65/30 | SJ75/30 |
|------------------------|---------|---------|---------|---------|
| diameter range(mm)     | 6-16    | 8-25    | 12-50   | 20-50   |
| output(kg/h)           | 20-40   | 30-60   | 40-80   | 60-110  |
| installation power(kw) | 35      | 42      | 50      | 65      |

#### **Machine details**











#### Company profile &exhibition

Qingdao Changyue Plastic Machinery Co.,Ltd is a professional plastic extrusion machine manufacturer located in Qingdao city - abeautiful seaside city. We are using the latest technology. Our products include plastic pipe machine, plastic profile machine, plastic sheet machines, plastic board machines, PP PET strap band lines. Geostrap band lines. Our machines have been exported to more than 30 countries include Canada, USA, Russia, Bulgaria, Turkey, India, Kuwait, Saudi arab, Nepal, Sri Lanka, Israel, Nigeria, Rawanda, Indonesia, Vietnam, Thailand etc...







# **Packing**

THE COMPANY'S PRODUCTS ARE EXPORTED TO MIDDLE EAST, AFRICA, SOUTH AMERICA, SOUTH-EAST ASIA, RUSSIA AND OTHER COUNTRIES.





















Cingdao Changyue Plastic Machinery Co.