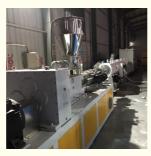

# **PVC** pipe production line / **PVC** tube making machine

# Description of PVC pipe makign machine

PVC pipe extruder machine/UPVC pipe making machine is mainly used in the manufacturer of the UPVC and PVC pipes with various tube diameters and wall thickness such as agricultural and constructional plumbing, water supply and drain etc. This set is composed of conical twin-screw extruder, vacuum calibration tank, hual-off machine, cutter, stacker etc. Our machine can produce the PVC pipe with diameter from 16-630mm.

### **Machine details**