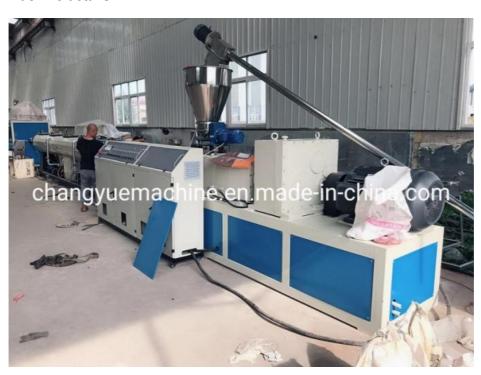

# **PVC** pipe production line / **PVC** tube making machine

# Description of PVC pipe makign machine

PVC pipe extruder machine/UPVC pipe making machine is mainly used in the manufacturer of the UPVC and PVC pipes with various tube diameters and wall thickness such as agricultural and constructional plumbing, water supply and drain etc. This set is composed of conical twin-screw extruder, vacuum calibration tank, hual-off machine, cutter, stacker etc. Our machine can produce the PVC pipe with diameter from 16-630mm.

### **Machine details**