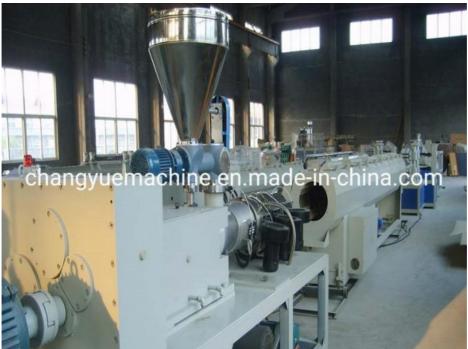

# **PVC** pipe production line / **PVC** tube making machine

# Description of PVC pipe makign machine

PVC pipe extruder machine/UPVC pipe making machine is mainly used in the manufacturer of the UPVC and PVC pipes with various tube diameters and wall thickness such as agricultural and constructional plumbing, water supply and drain etc. This set is composed of conical twin-screw extruder, vacuum calibration tank, hual-off machine, cutter, stacker etc. Our machine can produce the PVC pipe with diameter from 16-630mm.

### **Machine details**