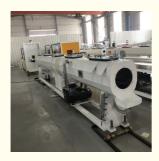

# **PVC** pipe production line / **PVC** tube making machine

# Description of PVC pipe makign machine

PVC pipe extruder machine/UPVC pipe making machine is mainly used in the manufacturer of the UPVC and PVC pipes with various tube diameters and wall thickness such as agricultural and constructional plumbing, water supply and drain etc. This set is composed of conical twin-screw extruder, vacuum calibration tank, hual-off machine, cutter, stacker etc. Our machine can produce the PVC pipe with diameter from 16-630mm.

### **Machine details**