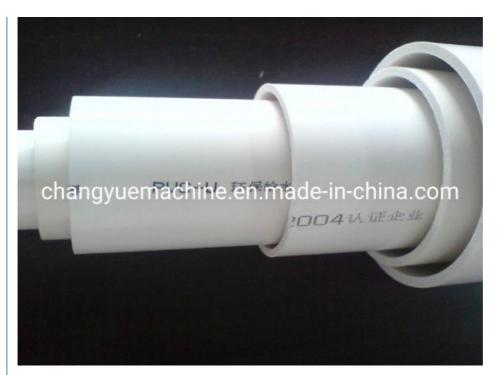

# **PVC** pipe production line / **PVC** tube making machine

# Description of PVC pipe makign machine

PVC pipe extruder machine/UPVC pipe making machine is mainly used in the manufacturer of the UPVC and PVC pipes with various tube diameters and wall thickness such as agricultural and constructional plumbing, water supply and drain etc. This set is composed of conical twin-screw extruder, vacuum calibration tank, hual-off machine, cutter, stacker etc. Our machine can produce the PVC pipe with diameter from 16-630mm.