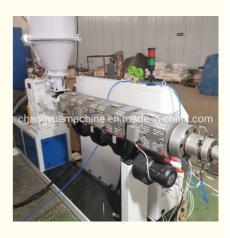

# **PVC** pipe production line / **PVC** tube making machine

# Description of PVC pipe makign machine

PVC pipe extruder machine/UPVC pipe making machine is mainly used in the manufacturer of the UPVC and PVC pipes with various tube diameters and wall thickness such as agricultural and constructional plumbing, water supply and drain etc. This set is composed of conical twin-screw extruder, vacuum calibration tank, hual-off machine, cutter, stacker etc. Our machine can produce the PVC pipe with diameter from 16-630mm.

### **Machine details**