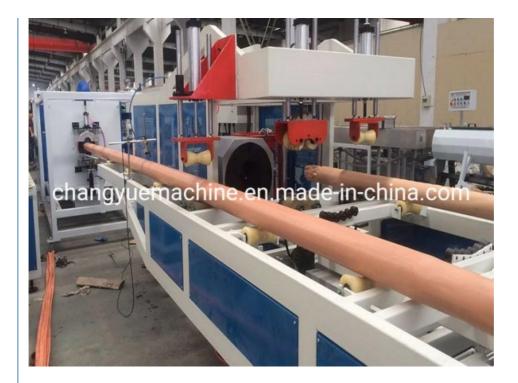

# **PVC** pipe production line / **PVC** tube making machine

# Description of PVC pipe makign machine

PVC pipe extruder machine/UPVC pipe making machine is mainly used in the manufacturer of the UPVC and PVC pipes with various tube diameters and wall thickness such as agricultural and constructional plumbing, water supply and drain etc. This set is composed of conical twin-screw extruder, vacuum calibration tank, hual-off machine, cutter, stacker etc. Our machine can produce the PVC pipe with diameter from 16-630mm.

### **Machine details**