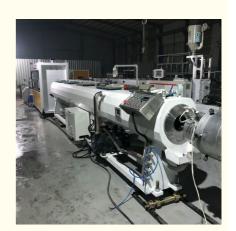

# **PVC** pipe production line / **PVC** tube making machine

# Description of PVC pipe makign machine

PVC pipe extruder machine/UPVC pipe making machine is mainly used in the manufacturer of the UPVC and PVC pipes with various tube diameters and wall thickness such as agricultural and constructional plumbing, water supply and drain etc. This set is composed of conical twin-screw extruder, vacuum calibration tank, hual-off machine, cutter, stacker etc. Our machine can produce the PVC pipe with diameter from 16-630mm.

### **Machine details**