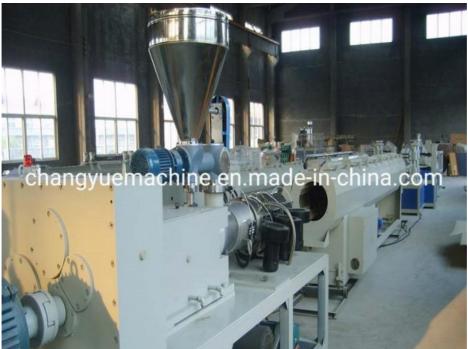

# **PVC** pipe production line / **PVC** tube making machine

# Description of PVC pipe makign machine

PVC pipe extruder machine/UPVC pipe making machine is mainly used in the manufacturer of the UPVC and PVC pipes with various tube diameters and wall thickness such as agricultural and constructional plumbing, water supply and drain etc. This set is composed of conical twin-screw extruder, vacuum calibration tank, hual-off machine, cutter, stacker etc. Our machine can produce the PVC pipe with diameter from 16-630mm.

#### **Machine details**