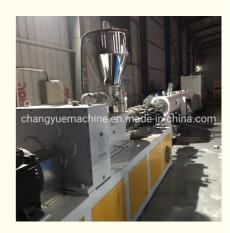

# Description of PVC pipe makign machine

PVC pipe extruder machine/UPVC pipe making machine is mainly used in the manufacturer of the UPVC and PVC pipes with various tube diameters and wall thickness such as agricultural and constructional plumbing, water supply and drain etc. This set is composed of conical twin-screw extruder, vacuum calibration tank, hual-off machine, cutter, stacker etc. Our machine can produce the PVC pipe with diameter from 16-630mm.

#### **Machine details**