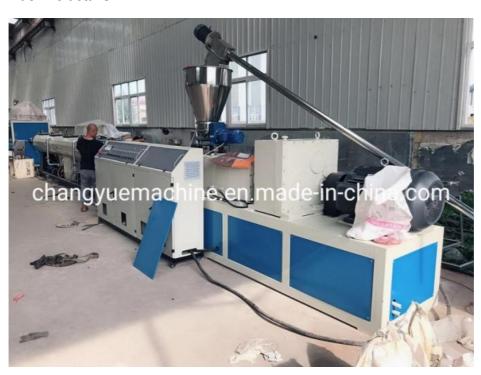

# **PVC** pipe production line / **PVC** tube making machine

# Description of PVC pipe makign machine

PVC pipe extruder machine/UPVC pipe making machine is mainly used in the manufacturer of the UPVC and PVC pipes with various tube diameters and wall thickness such as agricultural and constructional plumbing, water supply and drain etc. This set is composed of conical twin-screw extruder, vacuum calibration tank, hual-off machine, cutter, stacker etc. Our machine can produce the PVC pipe with diameter from 16-630mm.

#### **Machine details**