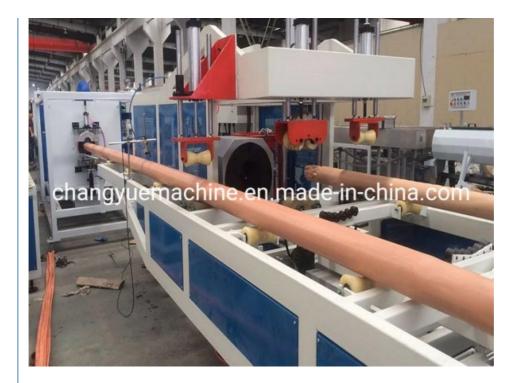

# **PVC** pipe production line / **PVC** tube making machine

# Description of PVC pipe makign machine

PVC pipe extruder machine/UPVC pipe making machine is mainly used in the manufacturer of the UPVC and PVC pipes with various tube diameters and wall thickness such as agricultural and constructional plumbing, water supply and drain etc. This set is composed of conical twin-screw extruder, vacuum calibration tank, hual-off machine, cutter, stacker etc. Our machine can produce the PVC pipe with diameter from 16-630mm.

#### **Machine details**