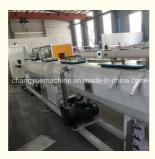

# **PVC** pipe production line / **PVC** tube making machine

# Description of PVC pipe makign machine

PVC pipe extruder machine/UPVC pipe making machine is mainly used in the manufacturer of the UPVC and PVC pipes with various tube diameters and wall thickness such as agricultural and constructional plumbing, water supply and drain etc. This set is composed of conical twin-screw extruder, vacuum calibration tank, hual-off machine, cutter, stacker etc. Our machine can produce the PVC pipe with diameter from 16-630mm.

#### **Machine details**