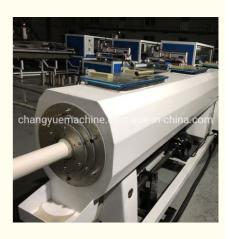

# **PVC** pipe production line / **PVC** tube making machine

# Description of PVC pipe makign machine

PVC pipe extruder machine/UPVC pipe making machine is mainly used in the manufacturer of the UPVC and PVC pipes with various tube diameters and wall thickness such as agricultural and constructional plumbing, water supply and drain etc. This set is composed of conical twin-screw extruder, vacuum calibration tank, hual-off machine, cutter, stacker etc. Our machine can produce the PVC pipe with diameter from 16-630mm.