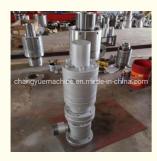

One Feed Mode PVC Pipe Production Line with Assurance and Automatic Feeding

## **Basic Information**

Place of Origin: Shandong, China
Brand Name: Changyue
Certification: ISO9001

Packaging Details: Export Film Packing / According To

Customer

• Delivery Time: 15 Days (1 - 1 Pieces) To Be Negotiated ( >

1 Pieces)



# **Product Specification**

Model NO.: 65/132Feeding Mode: One Feed

Assembly Structure: Separate Type Extruder

Screw: Twin-Screw
Engagement System: Full Intermeshing
Screw Channel Structure: Deep Screw
Exhaust: Exhaust
Automation: Automatic
Computerized: Computerized

• Transport Package: Film

Specification: 25\*1.5\*3.5m

• Trademark: HYD

• Origin: Shandong, China

• Package Size: 2100.00cm \* 150.00cm \* 250.00cm

• Package Gross Weight: 7000.000kg



# More Images





# **PVC** pipe production line / **PVC** tube making machine

# Description of PVC pipe makign machine

PVC pipe extruder machine/UPVC pipe making machine is mainly used in the manufacturer of the UPVC and PVC pipes with various tube diameters and wall thickness such as agricultural and constructional plumbing, water supply and drain etc. This set is composed of conical twin-screw extruder, vacuum calibration tank, hual-off machine, cutter, stacker etc. Our machine can produce the PVC pipe with diameter from 16-630mm.

## Main parameter of PVC pipe making machine

| Model    | pipe<br>range(mm) | extruders  | max.speed(m/mi<br>n) | total<br>power(kw) | max.output(kg/<br>h) | line length(m) |
|----------|-------------------|------------|----------------------|--------------------|------