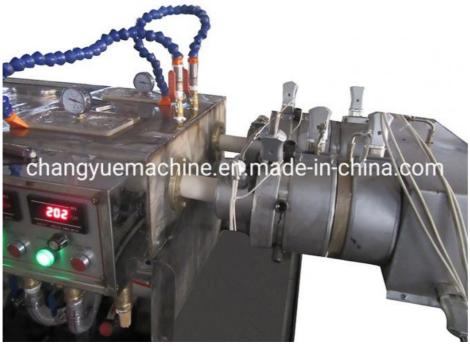

### **Machine details**

## **Product Specification**

65/132 Model NO.: • Feeding Mode: One Feed

· Assembly Structure: Separate Type Extruder

· Screw: Twin-Screw • Engagement System: Full Intermeshing Screw Channel Structure: Deep Screw • Exhaust: Exhaust Automation: Automatic • Computerized: Computerized