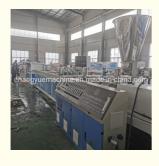

### **Machine details**

## Description of PVC pipe makign machine

PVC pipe extruder machine/UPVC pipe making machine is mainly used in the manufacturer of the UPVC and PVC pipes with various tube diameters and wall thickness such as agricultural and constructional plumbing, water supply and drain etc. This set is composed of conical twin-screw extruder, vacuum calibration tank, hual-off machine, cutter, stacker etc. Our machine can produce the PVC pipe with diameter from 16-630mm.