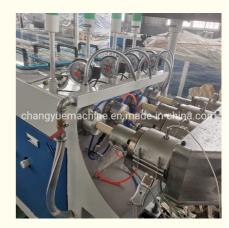

### **Machine details**

## Description of PVC pipe makign machine

PVC pipe extruder machine/UPVC pipe making machine is mainly used in the manufacturer of the UPVC and PVC pipes with various tube diameters and wall thickness such as agricultural and constructional plumbing, water supply and drain etc. This set is composed of conical twin-screw extruder, vacuum calibration tank, hual-off machine, cutter, stacker etc. Our machine can produce the PVC pipe with diameter from 16-630mm.