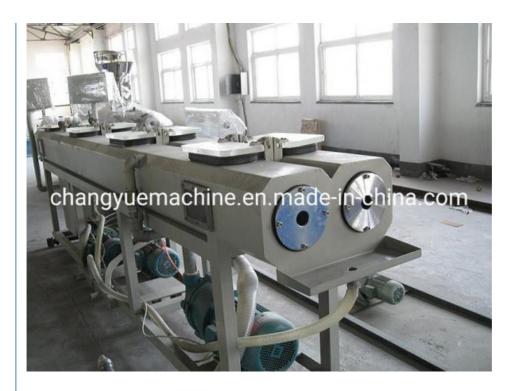

# **PVC** pipe production line / **PVC** tube making machine

## Description of PVC pipe makign machine

PVC pipe extruder machine/UPVC pipe making machine is mainly used in the manufacturer of the UPVC and PVC pipes with various tube diameters and wall thickness such as agricultural and constructional plumbing, water supply and drain etc. This set is composed of conical twin-screw extruder, vacuum calibration tank, hual-off machine, cutter, stacker etc. Our machine can produce the PVC pipe with diameter from 16-630mm.

### **Machine details**