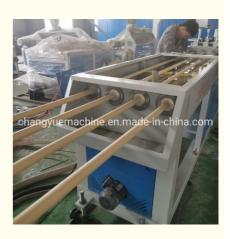

### **Machine details**

## Description of PVC pipe makign machine

PVC pipe extruder machine/UPVC pipe making machine is mainly used in the manufacturer of the UPVC and PVC pipes with various tube diameters and wall thickness such as agricultural and constructional plumbing, water supply and drain etc. This set is composed of conical twin-screw extruder, vacuum calibration tank, hual-off machine, cutter, stacker etc. Our machine can produce the PVC pipe with diameter from 16-630mm.