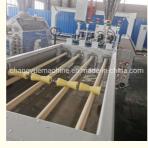

# **PVC** pipe production line / **PVC** tube making machine

## Description of PVC pipe makign machine

PVC pipe extruder machine/UPVC pipe making machine is mainly used in the manufacturer of the UPVC and PVC pipes with various tube diameters and wall thickness such as agricultural and constructional plumbing, water supply and drain etc. This set is composed of conical twin-screw extruder, vacuum calibration tank, hual-off machine, cutter, stacker etc. Our machine can produce the PVC pipe with diameter from 16-630mm.

### **Machine details**