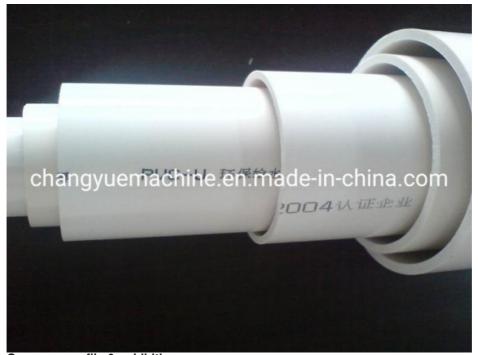

# **PVC** pipe production line / **PVC** tube making machine

## Description of PVC pipe makign machine

PVC pipe extruder machine/UPVC pipe making machine is mainly used in the manufacturer of the UPVC and PVC pipes with various tube diameters and wall thickness such as agricultural and constructional plumbing, water supply and drain etc. This set is composed of conical twin-screw extruder, vacuum calibration tank, hual-off machine, cutter, stacker etc. Our machine can produce the PVC pipe with diameter from 16-630mm.