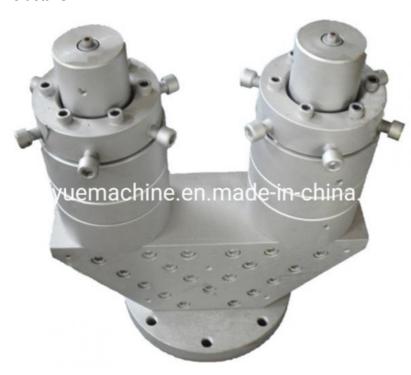

### **Machine details**

## **Product Specification**

65/132 Model NO.: • Feeding Mode: One Feed

· Assembly Structure: Separate Type Extruder

· Screw: Twin-Screw • Engagement System: Full Intermeshing Screw Channel Structure: Deep Screw • Exhaust: Exhaust Automation: Automatic • Computerized: Computerized