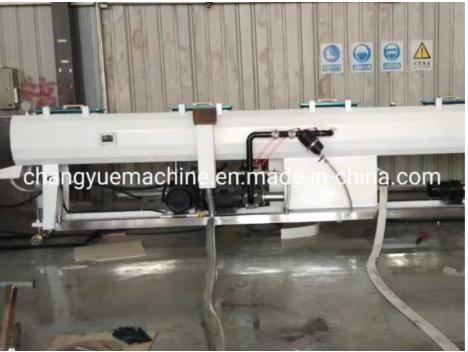

### Description of PVC pipe makign machine

PVC pipe extruder machine/UPVC pipe making machine is mainly used in the manufacturer of the UPVC and PVC pipes with various tube diameters and wall thickness such as agricultural and constructional plumbing, water supply and drain etc. This set is composed of conical twin-screw extruder, vacuum calibration tank, hual-off machine, cutter, stacker etc. Our machine can produce the PVC pipe with diameter from 16-630mm.

### **Machine details**