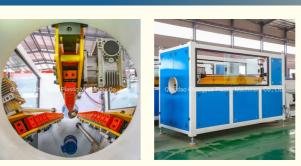

# **Basic Information**

- Place of Origin:
- Brand Name:
- Certification:
- Packaging Details:
- Delivery Time:
- Shandong, China Changyue ISO9001 Export Film Packing / According To Customer 15 Days (1 - 1 Pieces) To Be Negotiated ( > 1 Pieces)



## **Product Specification**

- Model NO .:
- Feeding Mode: • Assembly Structure:
- Screw:

- Exhaust:
- Automation:
- Computerized:
- Transport Package:
- Specification:
- Trademark:
- Origin:
- Package Size:
- Package Gross Weight:



- Separate Type Extruder
- Engagement System:



Twin-Screw

65/132

- Full Intermeshing
- Screw Channel Structure: Deep Screw
  - Exhaust
    - Automatic
    - Computerized
    - Film
    - 25\*1.5\*3.5m
    - HYD
    - Shandong, China
      - 2100.00cm \* 150.00cm \* 250.00cm
  - 6000.000kg



### More Images



for more products please visit us on plasticextrudersmachine.com

## PVC pipe production line / PVC tube making machine

### Description of PVC pipe makign machine

PVC pipe extruder machine/UPVC pipe making machine is mainly used in the manufacturer of the UPVC and PVC pipes with various tube diameters and wall thickness such as agricultural and constructional plumbing, water supply and drain etc. This set is composed of conical twin-screw extruder, vacuum calibration tank, hual-off machine, cutter, stacker etc. Our machine can produce the PVC pipe with diameter from 16-630mm.

### Main parameter of PVC pipe making machine

| Model    | pipe<br>range(mm) | extruders  | max.speed(m/mi<br>n) | total<br>power(kw) | max.output(kg/<br>h) | line length(m) |
|----------|-------------------|---