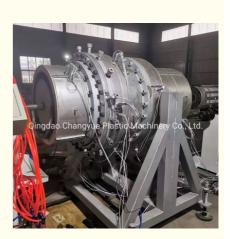

### Description of PVC pipe makign machine

PVC pipe extruder machine/UPVC pipe making machine is mainly used in the manufacturer of the UPVC and PVC pipes with various tube diameters and wall thickness such as agricultural and constructional plumbing, water supply and drain etc. This set is composed of conical twin-screw extruder, vacuum calibration tank, hual-off machine, cutter, stacker etc. Our machine can produce the PVC pipe with diameter from 16-630mm.

### **Machine details**