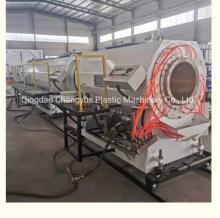

### Description of PVC pipe makign machine

PVC pipe extruder machine/UPVC pipe making machine is mainly used in the manufacturer of the UPVC and PVC pipes with various tube diameters and wall thickness such as agricultural and constructional plumbing, water supply and drain etc. This set is composed of conical twin-screw extruder, vacuum calibration tank, hual-off machine, cutter, stacker etc. Our machine can produce the PVC pipe with diameter from 16-630mm.

### **Machine details**