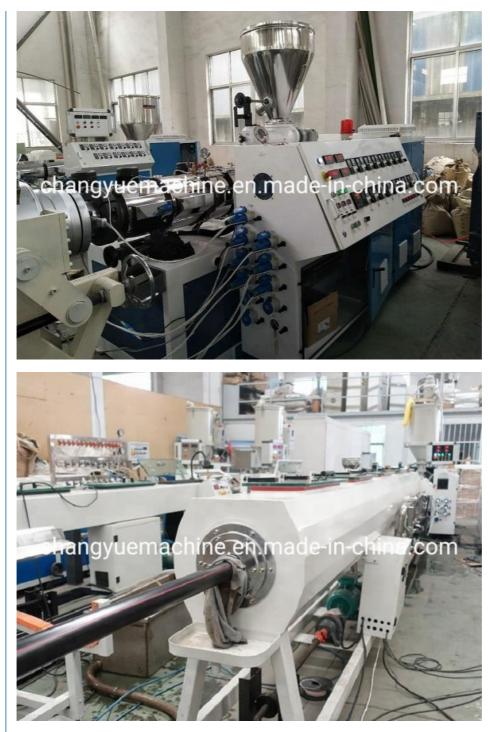

### **Machine details**

### Description of PVC pipe makign machine

PVC pipe extruder machine/UPVC pipe making machine is mainly used in the manufacturer of the UPVC and PVC pipes with various tube diameters and wall thickness such as agricultural and constructional plumbing, water supply and drain etc. This set is composed of conical twin-screw extruder, vacuum calibration tank, hual-off machine, cutter, stacker etc. Our machine can produce the PVC pipe with diameter from 16-630mm.