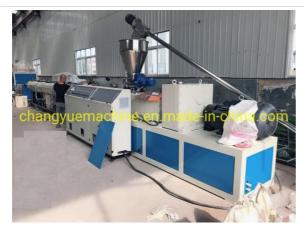

#### China best PVC pipe extrusion production line

#### Main Features:

Specified screw design for better material plasticizing&mixing effect and lower cost formula.

Higher density and stronger mechanical properties of the pipe as a result of large compression ratio of mold design. More stable and reliable hauling, no deformation, multi-caterpillar structure of haul-off unit, suitable for different size range. Planetary cutting with chambering function for stable&reliable cutting and precise length-counting.

#### machine component:

- 1. material auto loader
- 2. SJSZ65/132 twin conical screw extruder
- 3. mould
- 4. vacuum water tank
- 5. haul off
- 6. cutter
- 7. stacker

Product Parameters

| Main technical p | parameters        |               |                                 |          |            |           |      |                |
|------------------|-------------------|---------------|---------------------------------|----------|------------|-----------|------|----------------|
| Model            | Pipe range/mm     | Capacity kg/h | Maximum linear veloc<br>(m/min) | ity      | Main motor | power /kw |      | Total length/m |
| SJSZ-65/132      | 50-110            | 120-250       | 6                               |          | 37         |           | 22   |                |
| SJSZ-80/156      | 110-250           | 250-400       | 5                               |          | 75         |           |      | 23             |
| SJSZ-92/188      | 315-630           | 400-700       | 1.5                             |          | 110        |           |      | 32             |
| PVC Double-Pip   | e Production Line |               |                                 |          |            |           |      |                |
| Model            | Pipe Diamete      | r Outj        | out                             | Max Spee | d          | Motor     | Tota | l Length       |
| SJSZ-65/132      | 50-75mm           | 250           | -350 kg/h                       | 6m/min*2 |            | 30kw      | 22m  |                |
| SJSZ-80/156      | 50-110mm          | 500           | -750kg/h                        | 8m/min*2 |            | 55kw      | 23m  |                |