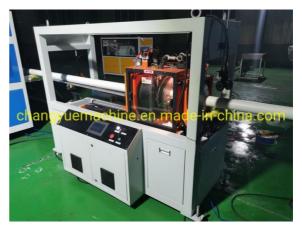

#### China best PVC pipe extrusion production line

#### Main Features:

Specified screw design for better material plasticizing&mixing effect and lower cost formula.

Higher density and stronger mechanical properties of the pipe as a result of large compression ratio of mold design. More stable and reliable hauling, no deformation, multi-caterpillar structure of haul-off unit, suitable for different size range. Planetary cutting with chambering function for stable&reliable cutting and precise length-counting.

#### machine component:

- 1. material auto loader
- 2. SJSZ65/132 twin conical screw extruder
- 3. mould
- 4. vacuum water tank
- 5. haul off
- 6. cutter
- 7. stacker

Product Parameters

| Main technical p | parameters        |               |                                 |          |            |           |      |                |
|------------------|-------------------|---------------|---------------------------------|----------|------------|-----------|------|----------------|
| Model            | Pipe range/mm     | Capacity kg/h | Maximum linear veloc<br>(m/min) | ity      | Main motor | power /kw |      | Total length/m |
| SJSZ-65/132      | 50-110            | 120-250       | 6                               |          | 37         |           | 22   |                |
| SJSZ-80/156      | 110-250           | 250-400       | 5                               |          | 75         |           |      | 23             |
| SJSZ-92/188      | 315-630           | 400-700       | 1.5                             |          | 110        |           |      | 32             |
| PVC Double-Pip   | e Production Line |               |                                 |          |            |           |      |                |
| Model            | Pipe Diamete      | r Outj        | out                             | Max Spee | d          | Motor     | Tota | l Length       |
| SJSZ-65/132      | 50-75mm           | 250           | -350 kg/h                       | 6m/min*2 |            | 30kw      | 22m  |                |
| SJSZ-80/156      | 50-110mm          | 500           | -750kg/h                        | 8m/min*2 |            | 55kw      | 23m  |                |