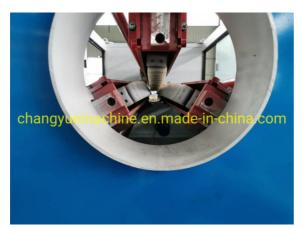

### special PVC pipe mould

cups & nozzal & stainless steel sizer

size: 50-110 mm, 75-160 mm 110-200 mm 160-315 mm

vacuum tank length: 6 m material of tank: stainless steel 304 vacuum pump: 5.5 kw

Certifications