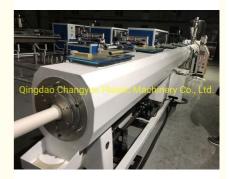

#### China best PVC pipe extrusion production line

#### Main Features:

Specified screw design for better material plasticizing&mixing effect and lower cost formula.

Higher density and stronger mechanical properties of the pipe as a result of large compression ratio of mold design. More stable and reliable hauling, no deformation, multi-caterpillar structure of haul-off unit, suitable for different size range. Planetary cutting with chambering function for stable&reliable cutting and precise length-counting.

#### machine component:

- 1. material auto loader
- 2. SJSZ65/132 twin conical screw extruder
- 3. mould
- 4. vacuum water tank
- 5. haul off
- 6. cutter
- 7. stacker

Product Parameters

| Main technical p | parameters        |               |                                 |          |            |           |      |                |
|------------------|-------------------|---------------|---------------------------------|----------|------------|-----------|------|----------------|
| Model            | Pipe range/mm     | Capacity kg/h | Maximum linear veloc<br>(m/min) | ity      | Main motor | power /kw |      | Total length/m |
| SJSZ-65/132      | 50-110            | 120-250       | 6                               |          | 37         |           | 22   |                |
| SJSZ-80/156      | 110-250           | 250-400       | 5                               |          | 75         |           |      | 23             |
| SJSZ-92/188      | 315-630           | 400-700       | 1.5                             |          | 110        |           |      | 32             |
| PVC Double-Pip   | e Production Line |               |                                 |          |            |           |      |                |
| Model            | Pipe Diamete      | r Outj        | out                             | Max Spee | d          | Motor     | Tota | l Length       |
| SJSZ-65/132      | 50-75mm           | 250           | -350 kg/h                       | 6m/min*2 |            | 30kw      | 22m  |                |
| SJSZ-80/156      | 50-110mm          | 500           | -750kg/h                        | 8m/min*2 |            | 55kw      | 23m  |                |