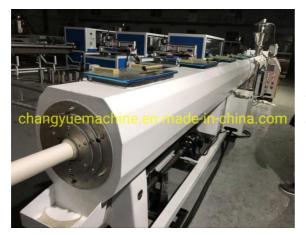

## **Detailed Photos**

spiral type auto loader

SJSZ 65/132 twin conical screw extruder.

37 kw main motor

special screw designed for PVC pipe

high output extruder