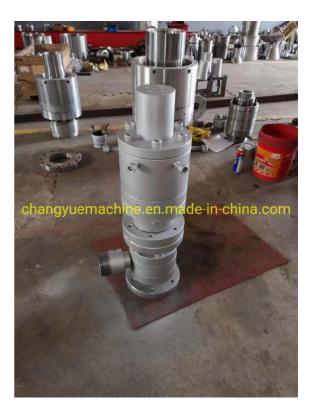

### special PVC pipe mould

cups & nozzal & stainless steel sizer

size: 50-110 mm, 75-160 mm 110-200 mm 160-315 mm

vacuum tank length: 6 m material of tank: stainless steel 304 vacuum pump: 5.5 kw

Certifications