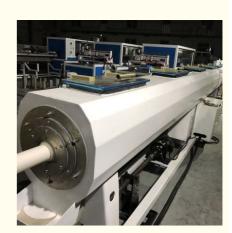

#### Description of PVC pipe makign machine

PVC pipe extruder machine/UPVC pipe making machine is mainly used in the manufacturer of the UPVC and PVC pipes with various tube diameters and wall thickness such as agricultural and constructional plumbing, water supply and drain etc. This set is composed of conical twin-screw extruder, vacuum calibration tank, hual-off machine, cutter, stacker etc. Our machine can produce the PVC pipe with diameter from 16-630mm.

#### **Machine details**