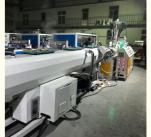

#### More Images

#### Description of PVC pipe makign machine

PVC pipe extruder machine/UPVC pipe making machine is mainly used in the manufacturer of the UPVC and PVC pipes with various tube diameters and wall thickness such as agricultural and constructional plumbing, water supply and drain etc. This set is composed of conical twin-screw extruder, vacuum calibration tank, hual-off machine, cutter, stacker etc. Our machine can produce the PVC pipe with diameter from 16-630mm.