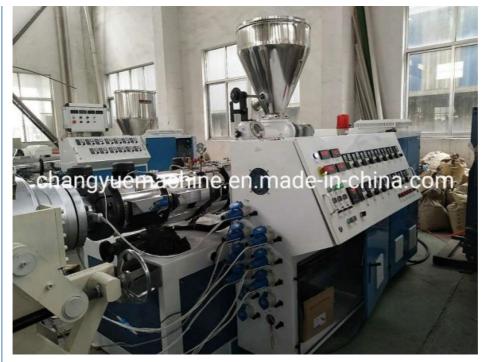

#### More Images

#### Description of PVC pipe makign machine

PVC pipe extruder machine/UPVC pipe making machine is mainly used in the manufacturer of the UPVC and PVC pipes with various tube diameters and wall thickness such as agricultural and constructional plumbing, water supply and drain etc. This set is composed of conical twin-screw extruder, vacuum calibration tank, hual-off machine, cutter, stacker etc. Our machine can produce the PVC pipe with diameter from 16-630mm.