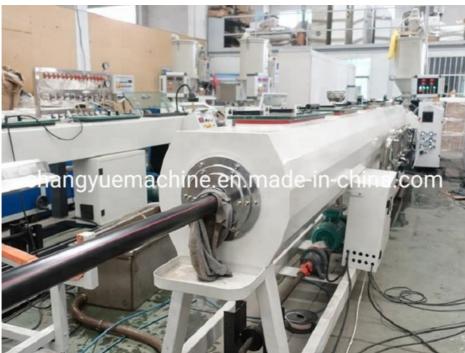

#### Description of PVC pipe makign machine

PVC pipe extruder machine/UPVC pipe making machine is mainly used in the manufacturer of the UPVC and PVC pipes with various tube diameters and wall thickness such as agricultural and constructional plumbing, water supply and drain etc. This set is composed of conical twin-screw extruder, vacuum calibration tank, hual-off machine, cutter, stacker etc. Our machine can produce the PVC pipe with diameter from 16-630mm.

#### **Machine details**