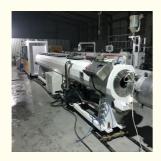

#### Description of PVC pipe makign machine

PVC pipe extruder machine/UPVC pipe making machine is mainly used in the manufacturer of the UPVC and PVC pipes with various tube diameters and wall thickness such as agricultural and constructional plumbing, water supply and drain etc. This set is composed of conical twin-screw extruder, vacuum calibration tank, hual-off machine, cutter, stacker etc. Our machine can produce the PVC pipe with diameter from 16-630mm.

#### **Machine details**