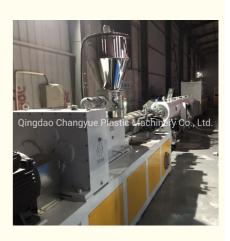

#### Description of PVC pipe makign machine

PVC pipe extruder machine/UPVC pipe making machine is mainly used in the manufacturer of the UPVC and PVC pipes with various tube diameters and wall thickness such as agricultural and constructional plumbing, water supply and drain etc. This set is composed of conical twin-screw extruder, vacuum calibration tank, hual-off machine, cutter, stacker etc. Our machine can produce the PVC pipe with diameter from 16-630mm.

#### **Machine details**