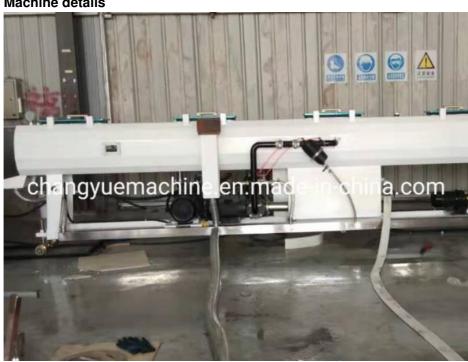

10  | 50-110            | SJSZ51/105 | 6                    | 60                 | 150                  | 24             |
| PVC-160  | 63-160            | SJSZ65/132 | 5                    | 100                | 300                  | 24             |
| PVC-250  | 110-250           | SJSZ80/156 | 3.5                  | 120                | 400                  | 28             |
| PVC-315  | 160-315           | SJSZ80/156 | 3                    | 160                | 400                  | 36             |
| PVC-450  | 250-450           | SJSZ92/188 | 1.5                  | 200                | 700                  | 36             |
| PVC-630  | 315-630           | SJSZ92/188 | 0.9                  | 230                | 700                  | 36             |

#### **Machine details**







#### Company profile & exhibition

Qingdao Changyue Plastic Machinery Co.,Ltd is a professional plastic extrusion machine manufacturer located in Qingdao city - abeautiful seaside city. We are using the latest technology. Our products include plastic pipe machine, plastic profile machine, plastic sheet machines, plastic board machines, PP PET strap band lines. Geostrap band lines. Our machines have been exported to more than 30 countries include Canada, USA, Russia, Bulgaria, Turkey, India, Kuwait, Saudi arab, Nepal, Sri Lanka, Israel, Nigeria, Rawanda, Indonesia, Vietnam, Thailand etc.







### **Packing**

THE COMPANY'S PRODUCTS ARE EXPORTED TO MIDDLE EAST, AFRICA, SOUTH AMERICA, SOUTH-EAST ASIA, RUSSIA AND OTHER COUNTRIES.





















Cingdao Changyue Plastic Machinery