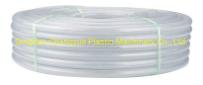

# Get the PVC Fiber Refinforced Garden Hose Production Line After-Sales Service Provided

### **Product Specification**

Model NO.: 12-50 Mm
Automatic: Automatic
Computerized: Computerized
Customized: Customized

• Condition: New

After-sales Service: Site Installation
Pipe Size: 16-50 Mm
Machine Output: 60-80 Kg/H