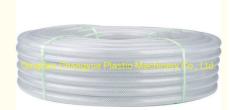

# Get the PVC Fiber Refinforced Garden Hose Production Line After-Sales Service Provided

### **Product Specification**

Model NO.: 12-50 Mm
Automatic: Automatic
Computerized: Computerized
Customized: Customized

• Condition: New

After-sales Service: Site Installation
Pipe Size: 16-50 Mm
Machine Output: 60-80 Kg/H