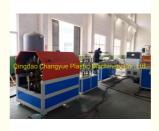

# Get the PVC Fiber Refinforced Garden Hose Production Line After-Sales Service Provided

#### **Basic Information**

Place of Origin: Shandong, China
Brand Name: Changyue
Certification: CE

Packaging Details: Export Film Packing / According To

Customer



### **Product Specification**

Model NO.: 12-50 Mm
Automatic: Automatic
Computerized: Computerized
Customized: Customized

• Condition: New

After-sales Service: Site Installation
Pipe Size: 16-50 Mm
Machine Output: 60-80 Kg/H

• Delivery Time: 15 Days (1 - 1 Pieces) To Be Negotiated ( >

1 Pieces)

• Loading Port: Qingdao Port, China

• Extruder Size: Sj 50

Transport Package: Export Package
 Specification: 12-50 Mm
 Trademark: CHANGYUE



## More Images









### **Product Description**

Company

Profile

# **About us**

Qingdao Changyue Plastic Machinery Co.,Ltd is a professional plastic extrusion machine manufacturer located in Qingdao city - abeautiful seaside city.

We are using the latest technology. Our products include plastic pipe machine, plastic profile machine, plastic sheet machines, plastic board machines, PP PET strap band lines. Geostrap band lines.

Our machines have been exported to more than 30 countries include Canada, USA, Russia, Bulgaria, Turkey, India, Kuwait, Saudi arab, Nepal, Sri Lanka, Israel, Nigeria, Rawanda, Indonesia, Vietnam, Thailand etc.. "

CREDITQUALITY, AFTER SALES SERVICE" is our goals.WE ARE WAITING FOR YOU, EVERYONE!

#### **Detailed Photos**













our

workshop



### Certifications



Our

Ad