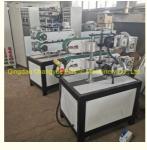

# Get the PVC Fiber Refinforced Garden Hose Production Line After-Sales Service Provided

#### **Basic Information**

Place of Origin: Shandong, China
Brand Name: Changyue
Certification: CE

Packaging Details: Export Film Packing / According To

Customer



### **Product Specification**

Model NO.: 12-50 Mm
Automatic: Automatic
Computerized: Computerized
Customized: Customized

• Condition: New

After-sales Service: Site Installation
Pipe Size: 16-50 Mm
Machine Output: 60-80 Kg/H

• Delivery Time: 15 Days (1 - 1 Pieces) To Be Negotiated ( >

1 Pieces)

• Loading Port: Qingdao Port, China

• Extruder Size: Sj 50

Transport Package: Export Package
 Specification: 12-50 Mm
 Trademark: CHANGYUE



## More Images









### **Product Description**

Company

Profile

# **About us**

Qingdao Changyue Plastic Machinery Co.,Ltd is a professional plastic extrusion machine manufacturer located in Qingdao city - abeautiful seaside city.

We are using the latest technology. Our products include plastic pipe machine, plastic profile machine, plastic sheet machines, plastic board machines, PP PET strap band lines. Geostrap band lines.

Our machines have been exported to more than 30 countries include Canada, USA, Russia, Bulgaria, Turkey, India, Kuwait, Saudi arab, Nepal, Sri Lanka, Israel, Nigeria, Rawanda, Indonesia, Vietnam, Thailand etc.. "

CREDITQUALITY, AFTER SALES SERVICE" is our goals.WE ARE WAITING FOR YOU, EVERYONE!

#### **Detailed Photos**













our

workshop



### Certifications



Our