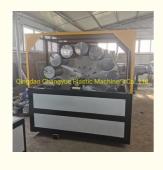

# Get the PVC Fiber Refinforced Garden Hose Production Line After-Sales Service Provided

#### **Basic Information**

Place of Origin: Shandong, China
Brand Name: Changyue
Certification: CE

Packaging Details: Export Film Packing / According To

Customer



### **Product Specification**

Model NO.: 12-50 Mm
Automatic: Automatic
Computerized: Computerized
Customized: Customized

• Condition: New

After-sales Service: Site Installation
Pipe Size: 16-50 Mm
Machine Output: 60-80 Kg/H

• Delivery Time: 15 Days (1 - 1 Pieces) To Be Negotiated ( >

1 Pieces)

• Loading Port: Qingdao Port, China

• Extruder Size: Sj 50

Transport Package: Export Package
 Specification: 12-50 Mm
 Trademark: CHANGYUE



## More Images









### **Product Description**

Company

Profile

# **About us**

Qingdao Changyue Plastic Machinery Co.,Ltd is a professional plastic extrusion machine manufacturer located in Qingdao city - abeautiful seaside city.

We are using the latest technology. Our products include plastic pipe machine, plastic profile machine, plastic sheet machines, plastic board machines, PP PET strap band lines. Geostrap band lines.

Our machines have been exported to more than 30 countries include Canada, USA, Russia, Bulgaria, Turkey, India, Kuwait, Saudi arab, Nepal, Sri Lanka, Israel, Nigeria, Rawanda, Indonesia, Vietnam, Thailand etc.. "

CREDITQUALITY, AFTER SALES SERVICE" is our goals.WE ARE WAITING FOR YOU, EVERYONE!

#### **Detailed Photos**













our

workshop



### Certifications



Our